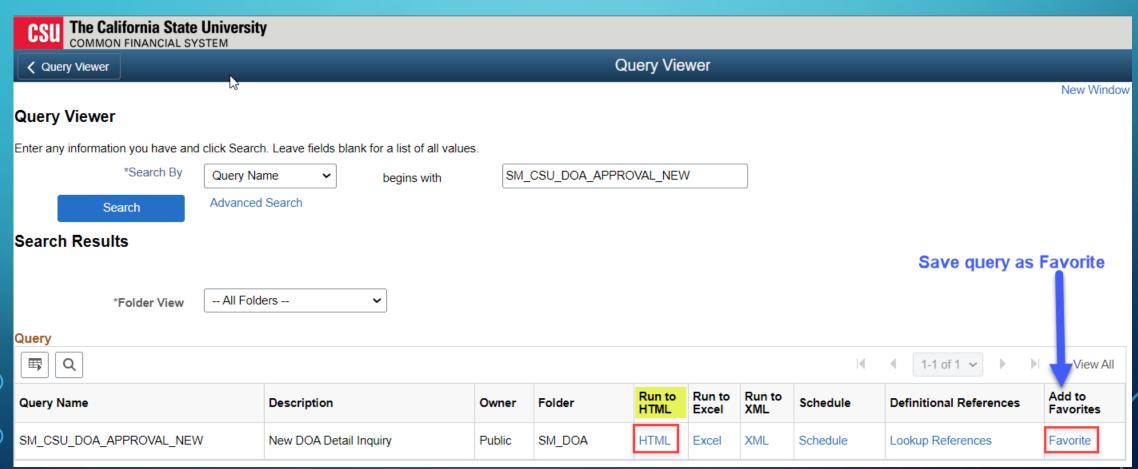

HR
- Improved Inquiry

### Requesting DOA Updates

Additions - Need Empl-ID

### No Change to Submission Method

- SMCMP Department use the Adobe Sign request
- SMCMP Trust Funds use the Trust agreement amendment form
- Contact the Travel Office for Travel functions
- SMFND & SMURS Projects and Funds use the Project agreement

#### Inactivations

- Same process for existing employees
- HR terminations and CFS Account Locks occur in batch

### Other Considerations

### Campus Employees

- Integrated from HR
- Uses Empl-ID
- Must be Active in HR
- Uses HR Name not Preferred Name

#### Approvers that are not Campus Employees

• Require CFS ID

#### Timing

- Not Live yet
- PCBO Notice will announce change

# How to Search?

# DOA Query for Campus Department Users SM\_CSU\_DOA\_APPROVAL\_NEW



# DOA Inquiry for Campus Department Users Run to HTML

| SM_CSU_DOA_APPROVAL_NEW - New DOA Detail Inquiry |   |  |  |  |  |  |  |  |  |
|--------------------------------------------------|---|--|--|--|--|--|--|--|--|
| *SetID                                           |   |  |  |  |  |  |  |  |  |
| Dept.                                            | Q |  |  |  |  |  |  |  |  |
| Fund                                             | Q |  |  |  |  |  |  |  |  |
| Project                                          | Q |  |  |  |  |  |  |  |  |
| Name (wildcards:%)                               |   |  |  |  |  |  |  |  |  |
| Status                                           | ~ |  |  |  |  |  |  |  |  |
| View Results                                     |   |  |  |  |  |  |  |  |  |

# DOA Inquiry