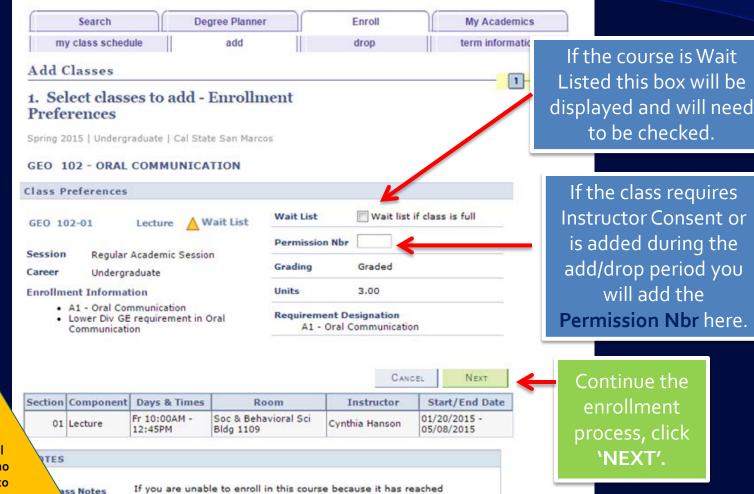

# WAITLISTING A CLASS

## WAIT LISTING A COURSE

| Search            | Degree Planner | Enroll | My Academics     |
|-------------------|----------------|--------|------------------|
| my class schedule | add            | drop   | term information |
| Add Classes       |                |        |                  |

#### 1. Select classes to add

To select classes for another term, select the term and click Change. When you are satisfied with your class selections, proceed to step 2 of 3.

> Yellow triangle indicates a class is currently full but will consider students who place themselves onto the waitlist

If you are unable to enroll in this course because it has reached maximum capacity, you have the option of placing yourself on a waitlist. When a student is added to the waitlist, they are assigned the next available position number. If seats become available, the instructor or department will contact you via your CSUSM e-mail account to provide you a permission number to enroll yourself from the waitlist into the class. The permission number can only be used for this specific class section.