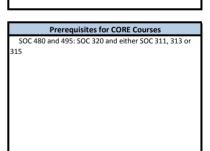

## **California State University San Marcos**

Major: Sociology - Hlth Educ & Wel BA **Upper Division 60 Units for ADT Students** MiraCosta

Fall 2016 Catalog Degree Units: 120

|                                                |         |                                                |         | Comments                                                                                                                                                                                                   |  |
|------------------------------------------------|---------|------------------------------------------------|---------|------------------------------------------------------------------------------------------------------------------------------------------------------------------------------------------------------------|--|
| Semester 5                                     |         | Semester 6                                     |         | [*UDGE]: Must be taken after 60 units have been<br>completed. May not double count for both major and GE.                                                                                                  |  |
| OC 320                                         | 4       | SOC 361                                        |         | May not be in the same discipline as major<br>[*elect]: General electives can be any lower-division or<br>upper-division non-remedial course. If taken at a<br>community college, must be CSU transferable |  |
| SOC 360                                        | 4       | SOC 314 or 316                                 | 4       |                                                                                                                                                                                                            |  |
| SOC 311 or 313 or 315                          | 4       | GE Upper Division [*UDGE]                      | 3       |                                                                                                                                                                                                            |  |
| Additional Elective [*elect]                   | 3       | Additional Elective [*elect]                   | 3       | [*SOC3]: CHealth, Education & Welfare Concentration<br>Electives: Choose from SOC 314, 316, 324, 424, 488                                                                                                  |  |
|                                                |         | Additional Elective [*elect]                   | 2       | * Upper-division coursework (Core and Electives) must                                                                                                                                                      |  |
|                                                |         |                                                |         | total a minimum of 35 units. Replace General Electives with identified SOC courses as needed. A minimum of 4                                                                                               |  |
|                                                |         |                                                |         | units must be concentration elective(s).                                                                                                                                                                   |  |
| Total Units                                    | 15      | Total Units                                    | 16      |                                                                                                                                                                                                            |  |
| Semester 7                                     |         | Semester 8                                     |         |                                                                                                                                                                                                            |  |
| SOC 331                                        | 4       | Additional Elective [*elect] or SOC 480 or 495 | 3-4     |                                                                                                                                                                                                            |  |
| SOC 413                                        | 4       | SOC Concentration Elective [*SOC3]             | 4       |                                                                                                                                                                                                            |  |
| GE Upper Division [*UDGE]                      | 3       | GE Upper Division [*UDGE]                      | 3       |                                                                                                                                                                                                            |  |
| Additional Elective [*elect] or SOC 480 or 495 | 3-4     | Additional Elective [*elect]                   | 3       |                                                                                                                                                                                                            |  |
|                                                |         |                                                |         |                                                                                                                                                                                                            |  |
|                                                |         |                                                |         |                                                                                                                                                                                                            |  |
|                                                |         |                                                | 14 - 15 |                                                                                                                                                                                                            |  |
| Total Units                                    | 14 - 15 | Total Units                                    |         |                                                                                                                                                                                                            |  |