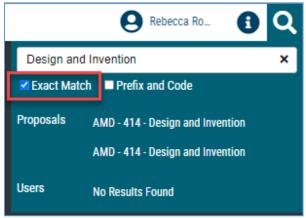

b. Know the course title, but not the prefix and number? Enter the title into the search field and check the "Exact Match" checkbox.

4. Use Advanced Filter - Keyword search {also, check out the Tips for Using Advanced Filter Guide (PDF)}: