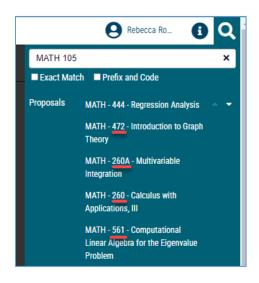

3. **Quick Search-** in the **search field** if you type in "MATH 105" the results will return ANY proposal with prefix MATH **AND** ANY proposal with course # 105.

INSTEAD try method a or b below.

a. **Check** the "Prefix and Code" checkbox, and it will return *only* that course: