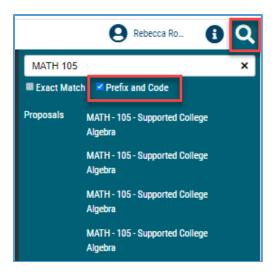

3. **Quick Search-** in the **search field** if you type in "MATH 105" the results will return ANY proposal with prefix MATH **AND** ANY proposal with course # 105.

INSTEAD try method a or b below.

a. **Check** the "Prefix and Code" checkbox, and it will return *only* that course: