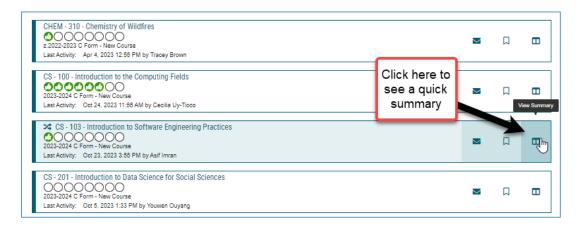

## 10 Ways to Navigate and Search for Proposals in Curriculog

1. To see a quick summary of a proposal, click on the "view summary" icon and you will see a "flyout" panel on the right:

2. In order to **edit**, **make decisions**, **add files**, and see complete content, you need to be working IN the proposal, so you can simply click on the browser bar on the title link: