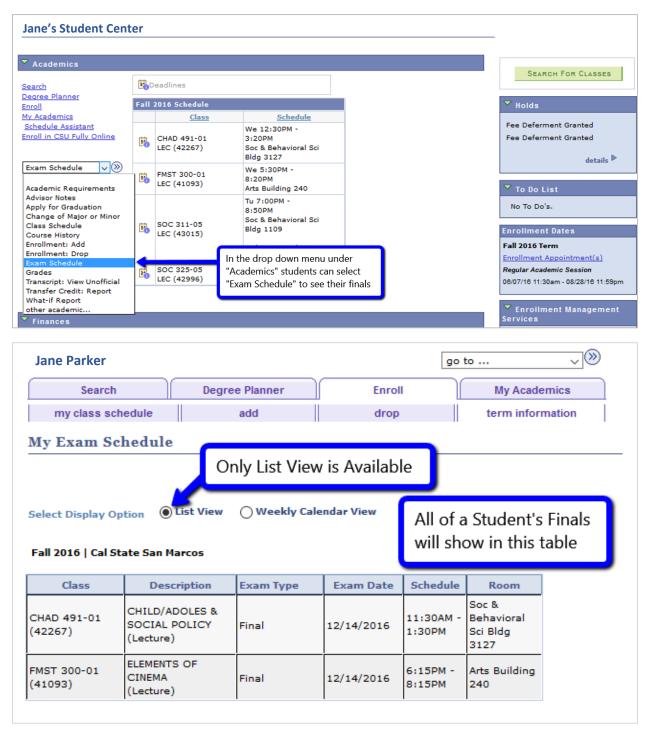

## Finals Schedule in MyCSUSM Faculty Center

Your class' assigned Final Time will continue to be available on the <u>Final Exam Schedule page</u>. Starting with the Fall 2016 semester, the classes you are assigned to will show their final exam times in your MyCSUSM Faculty Center. Students will also be able to see their own Exam Schedule in their MyCSUSM.

## Student View at in MyCSUSM Student Center

Students can see their own finals times in their MyCSUSM Student Center as well. Students may get an option to view their Final Schedule in an upcoming version of the CSUSM App