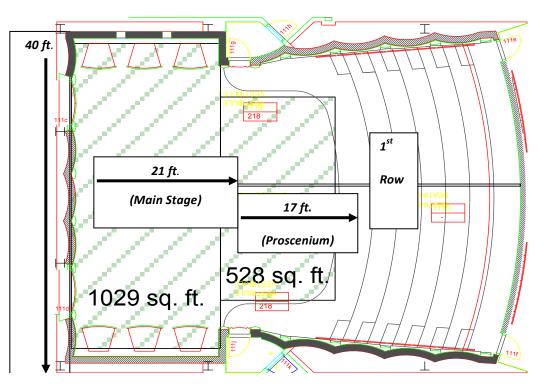

# Arts 111 Performance Hall Specifications

- Performance Hall seats 150.
- No stage rise; stage is level with 1<sup>st</sup> row of house.
- **No fly or hang points in the hall**. Items cannot be suspended, rigged or dropped from the lighting battens or any overhead position.
- Three drape legs, main drape falls in front of main stage, proscenium has no drape. Proscenium is included with main stage to form a full performance area.
- Floor is wood, with a marley cover.
- A/V Blu-Ray player, Mac computer, auxiliary laptop/audio inputs, HD Projector and projection screen can be controlled from the stage or control room. Projection screen is motorized, 30 ft x 20 ft, and hangs approx. 4 ft. in front of the main drape.