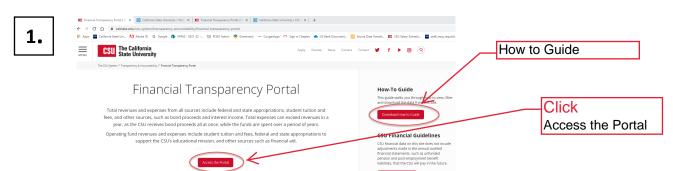

## **Portal URL**

https://www.calstate.edu/csu-system/transparency-accountability/financial-transparency-portal