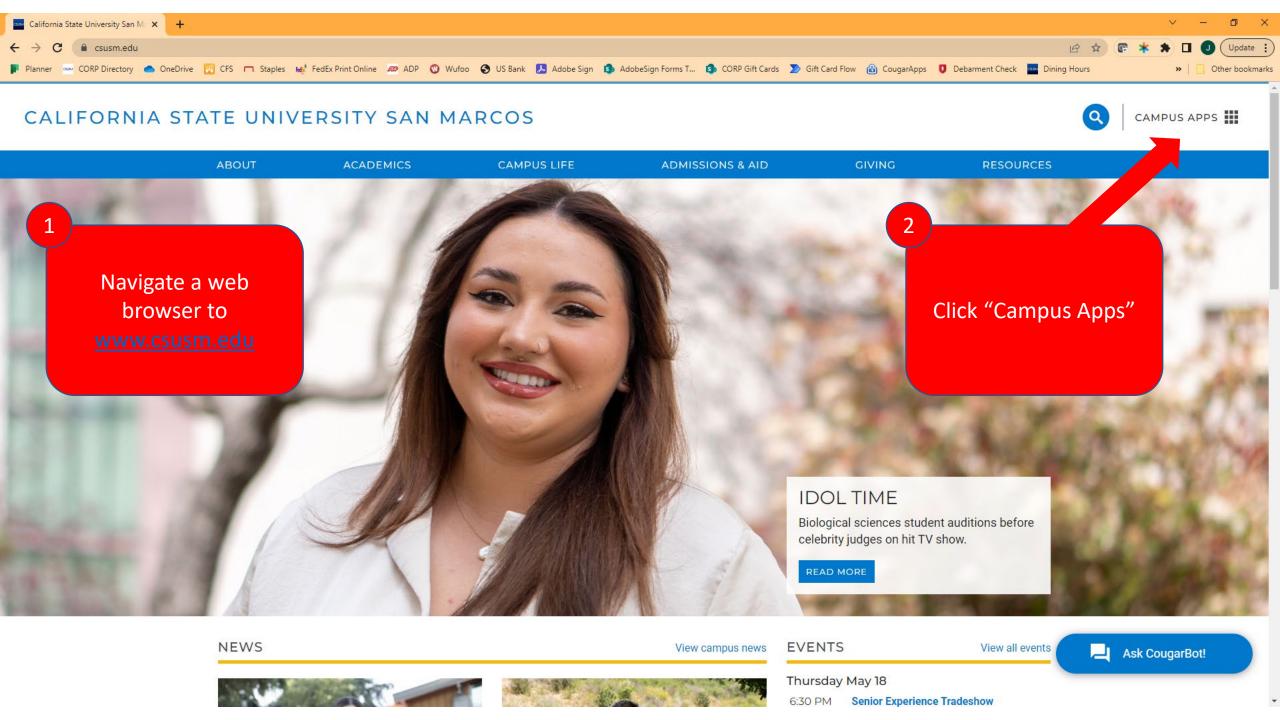

### Requisition Creation Guide

Red boxes are steps you should follow

Yellow boxes are helpful notes

Purple boxes are tips for advanced users