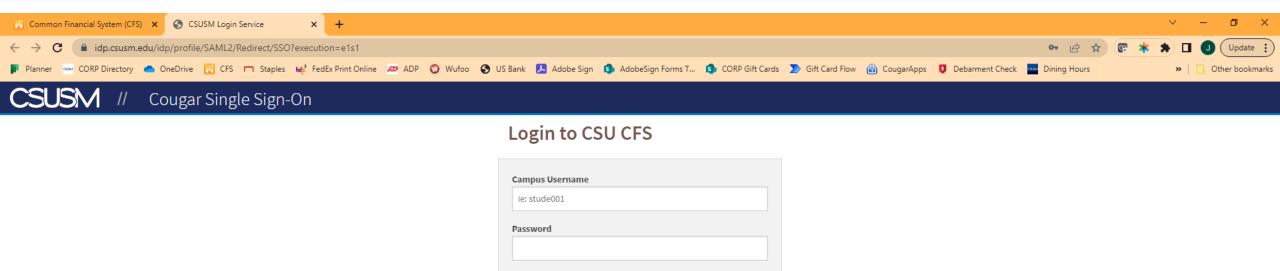

# Opening CFS (PeopleSoft)

Login

[Forgot Your Password?]

[Need help? Contact IITS]

Enter your CSUSM
Username and
Password

Complete the DUO prompt

Common Financial System (CFS) X S Two-Factor Authentication