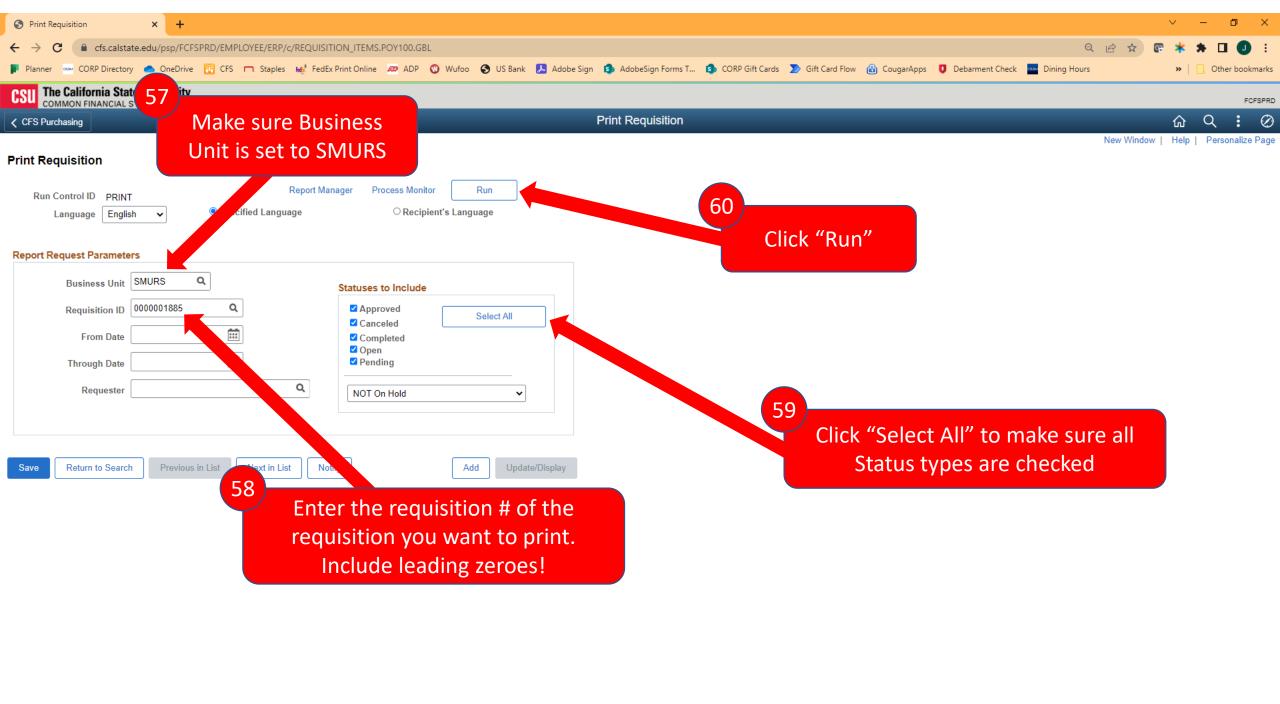

n Creation Guide

Red boxes are steps you should follow

Yellow boxes are helpful notes

Purple boxes are tips for advanced users

# Opening CFS (PeopleSoft)











Login

[Forgot Your Password?]

[Need help? Contact IITS]

Enter your CSUSM
Username and
Password





Complete the DUO prompt

Common Financial System (CFS) X S Two-Factor Authentication

## Creating a New Requisition









12

Click "Add"

## Line Details & Chartfield











## Requisition Defaults







names. If you are struggling to find a Supplier that you feel should be in the system, reach out to CSUSM Corporation for assistance.









#### Requisition Comments





Cancel

Refresh















## Approve & Budget Check Requisition

Section 6





## Generate Requisition PDF

Section 7





















FCFSPRD











## Obtain Req Approval & Submit for PO

Section 8