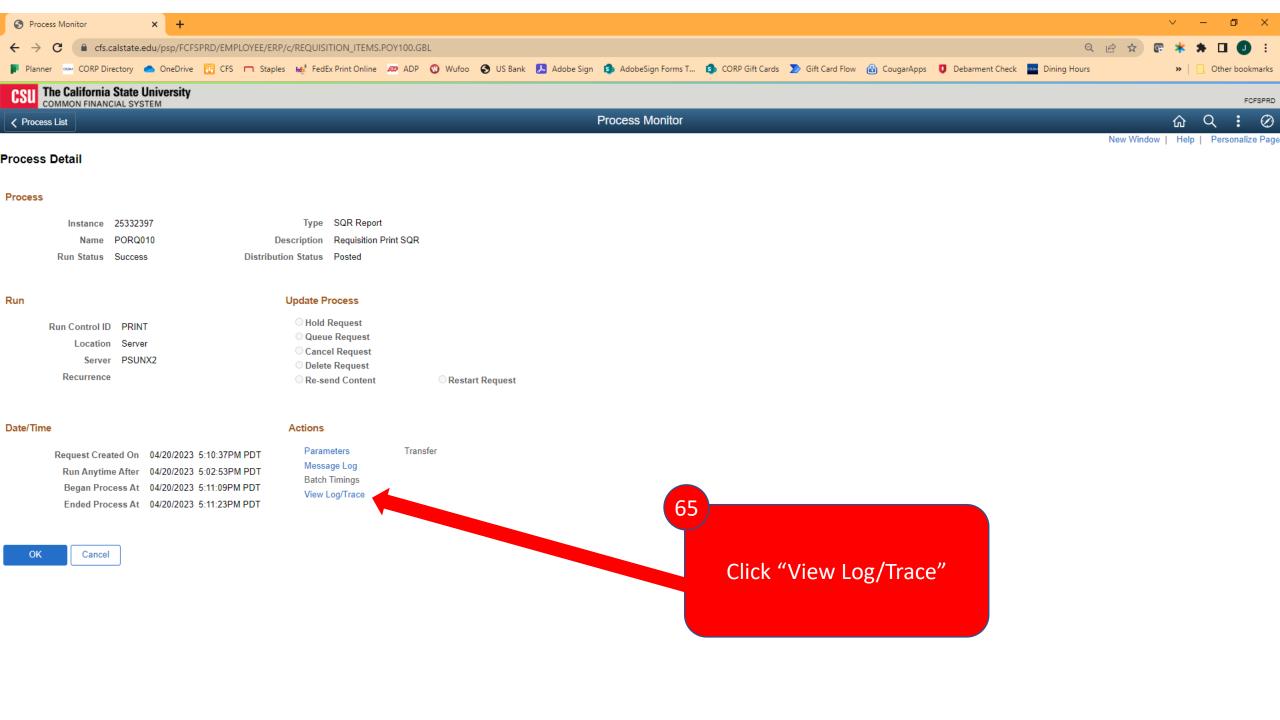

Red boxes are steps you should follow

Yellow boxes are helpful notes

Purple boxes are tips for advanced users

# Opening CFS (PeopleSoft)











Login

[Forgot Your Password?]

[Need help? Contact IITS]

Enter your CSUSM
Username and
Password





Complete the DUO prompt

Common Financial System (CFS) X S Two-Factor Authentication

## Creating a New Requisition









12

Click "Add"

## Line Details & Chartfield











## Requisition Defaults







names. If you are struggling to find a Supplier that you feel should be in the system, reach out to CSUSM Corporation for assistance.









#### Requisition Comments





Cancel

Refresh















## Approve & Budget Check Requisition

Section 6





## Generate Requisition PDF

Section 7





















FCFSPRD











## Obtain Req Approval & Submit for PO

Section 8