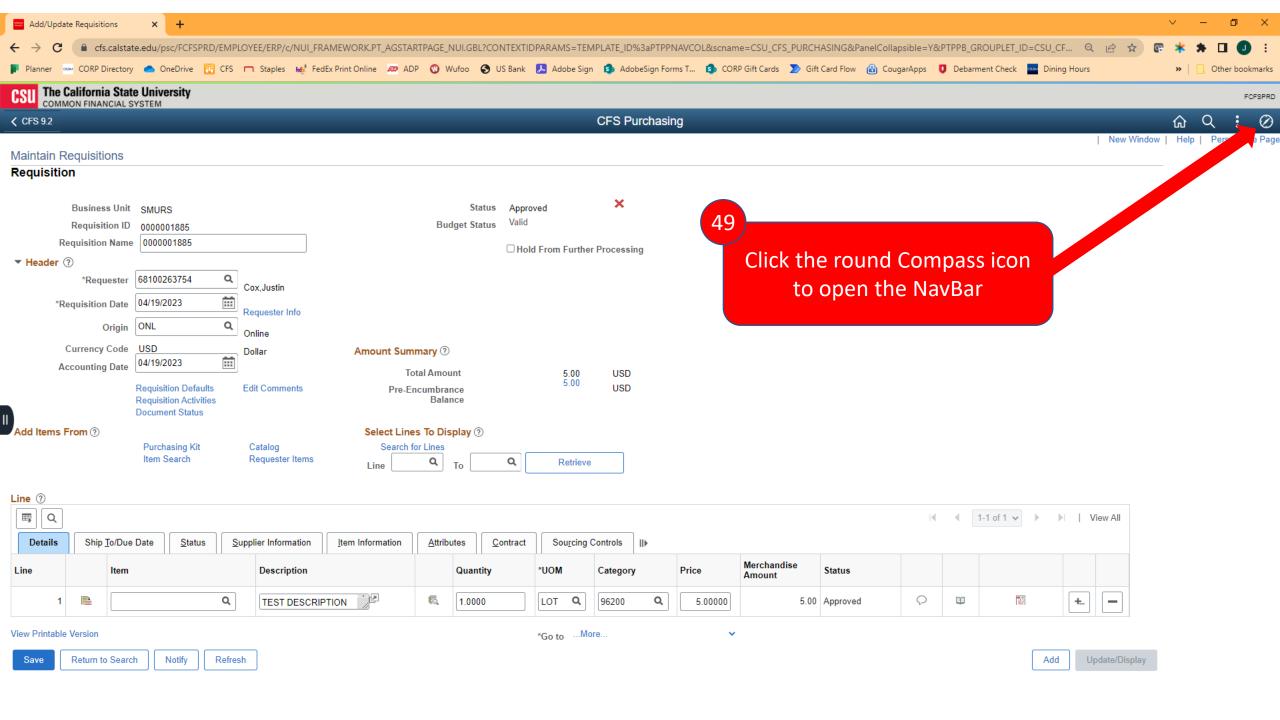

### Requisition Creation Guide

Red boxes are steps you should follow

Yellow boxes are helpful notes

Purple boxes are tips for advanced users

# Opening CFS (PeopleSoft)











Login

[Forgot Your Password?]

[Need help? Contact IITS]

Enter your CSUSM
Username and
Password





Complete the DUO prompt

Common Financial System (CFS) X S Two-Factor Authentication

## Creating a New Requisition









12

Click "Add"

## Line Details & Chartfield











## Requisition Defaults







names. If you are struggling to find a Supplier that you feel should be in the system, reach out to CSUSM Corporation for assistance.









#### Requisition Comments





Cancel

Refresh















## Approve & Budget Check Requisition

Section 6





## Generate Requisition PDF

Section 7





















FCFSPRD











## Obtain Req Approval & Submit for PO

Section 8