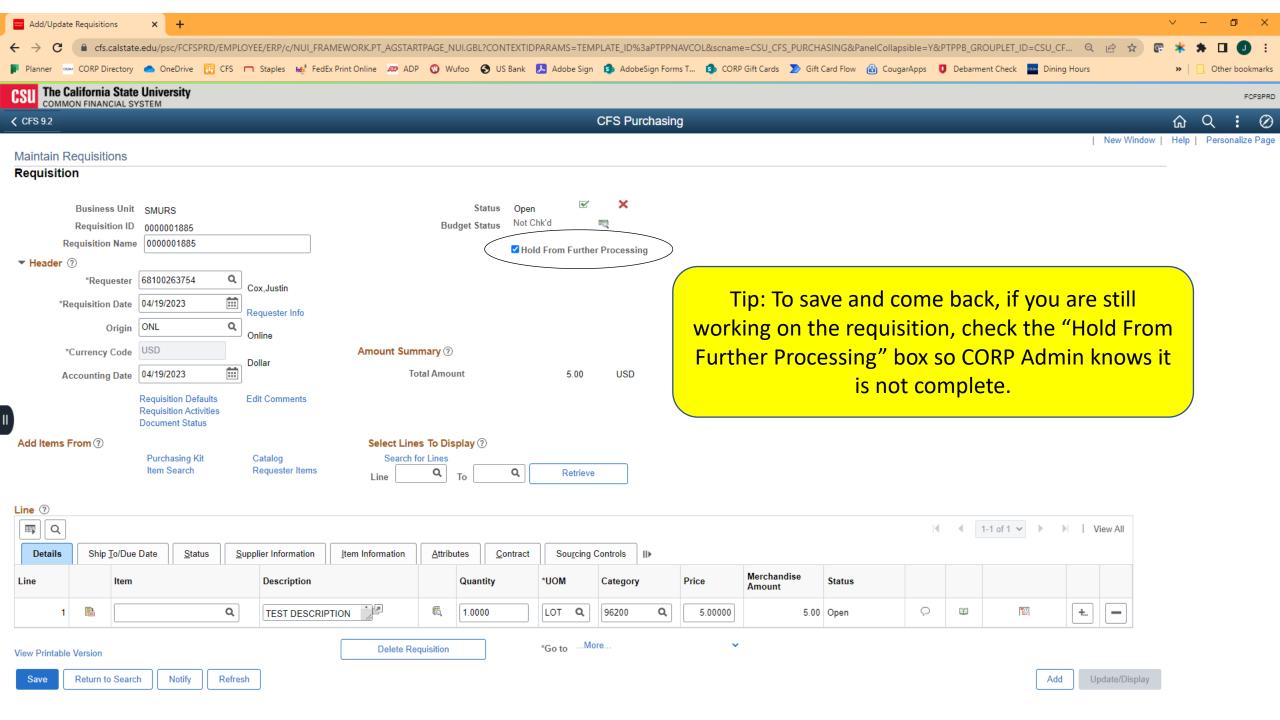

### Requisition Creation Guide

Red boxes are steps you should follow

Yellow boxes are helpful notes

Purple boxes are tips for advanced users

# Opening CFS (PeopleSoft)











Login

[Forgot Your Password?]

[Need help? Contact IITS]

Enter your CSUSM
Username and
Password





Complete the DUO prompt

Common Financial System (CFS) X S Two-Factor Authentication

## Creating a New Requisition









12

Click "Add"

## Line Details & Chartfield











## Requisition Defaults







names. If you are struggling to find a Supplier that you feel should be in the system, reach out to CSUSM Corporation for assistance.









#### Requisition Comments





Cancel

Refresh















## Approve & Budget Check Requisition

Section 6





## Generate Requisition PDF

Section 7





















FCFSPRD











## Obtain Req Approval & Submit for PO

Section 8