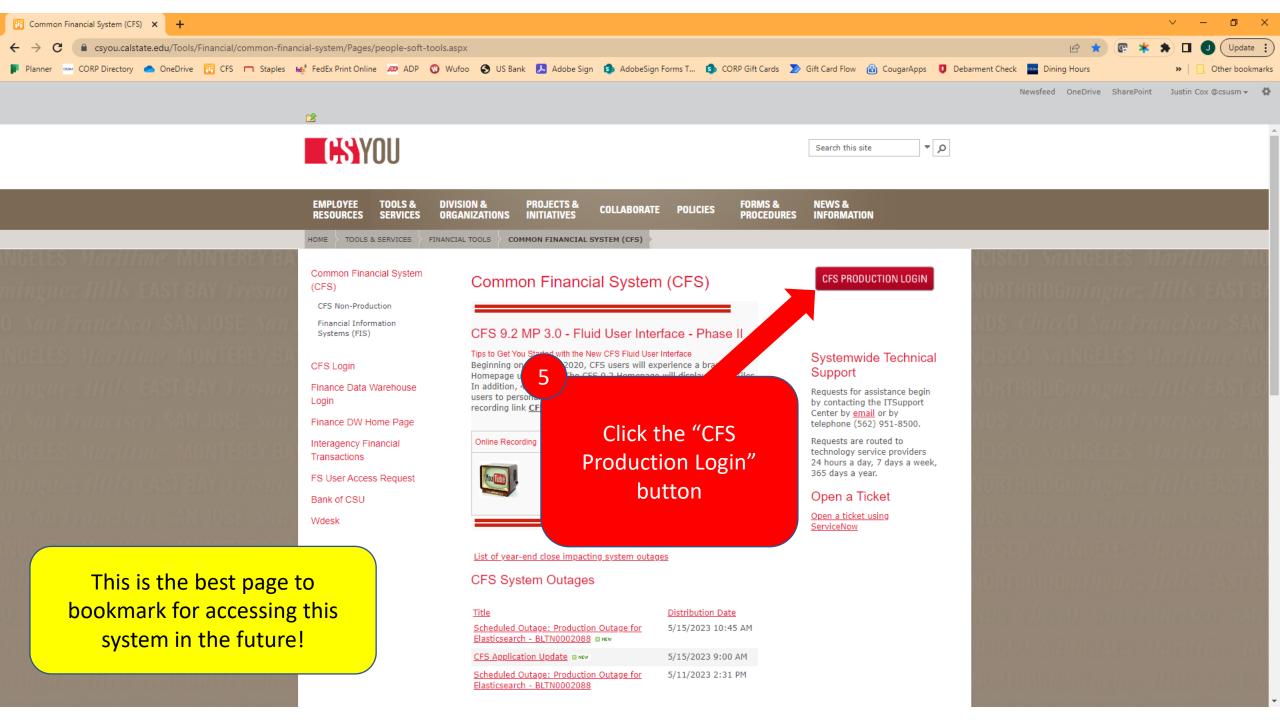

# Opening CFS (PeopleSoft)

Login

[Forgot Your Password?]

[Need help? Contact IITS]

Enter your CSUSM
Username and
Password

Complete the DUO prompt

Common Financial System (CFS) X S Two-Factor Authentication