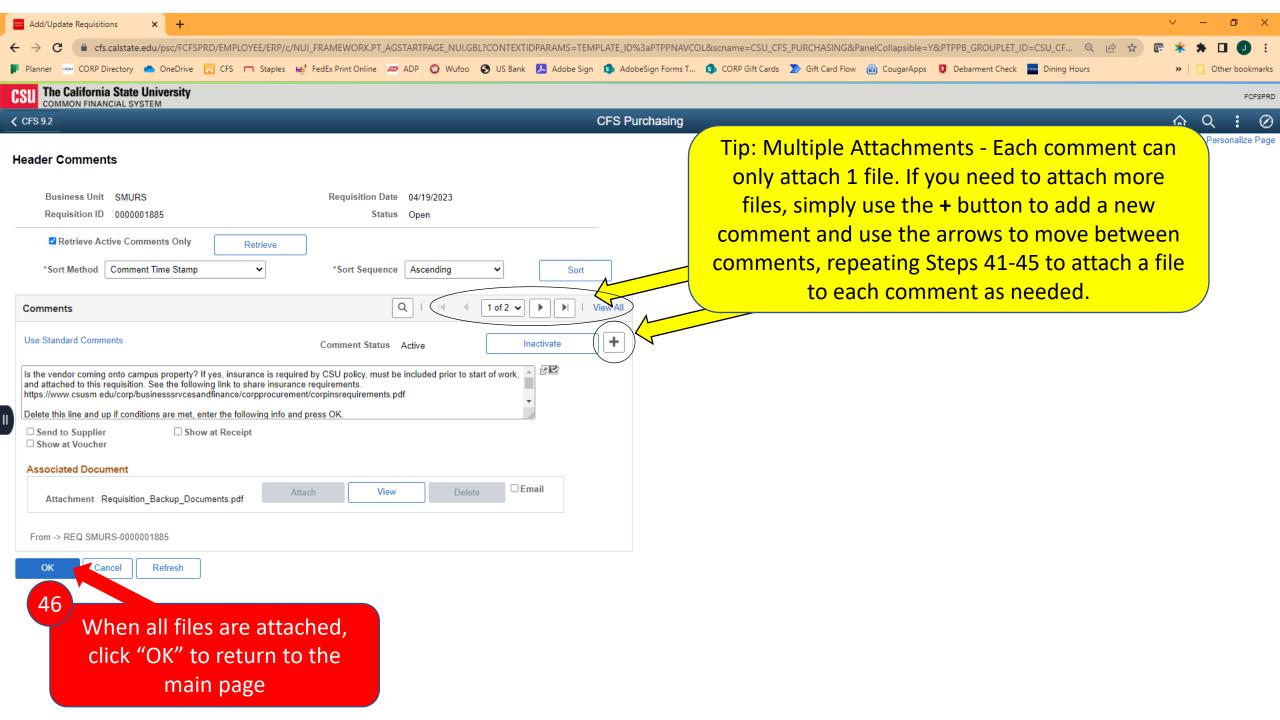

### Requisition Creation Guide

Red boxes are steps you should follow

Yellow boxes are helpful notes

Purple boxes are tips for advanced users

# Opening CFS (PeopleSoft)











Login

[Forgot Your Password?]

[Need help? Contact IITS]

Enter your CSUSM
Username and
Password





Complete the DUO prompt

Common Financial System (CFS) X S Two-Factor Authentication

## Creating a New Requisition









12

Click "Add"

## Line Details & Chartfield











## Requisition Defaults







names. If you are struggling to find a Supplier that you feel should be in the system, reach out to CSUSM Corporation for assistance.









#### Requisition Comments





Cancel

Refresh















## Approve & Budget Check Requisition

Section 6





## Generate Requisition PDF

Section 7





















FCFSPRD











## Obtain Req Approval & Submit for PO

Section 8