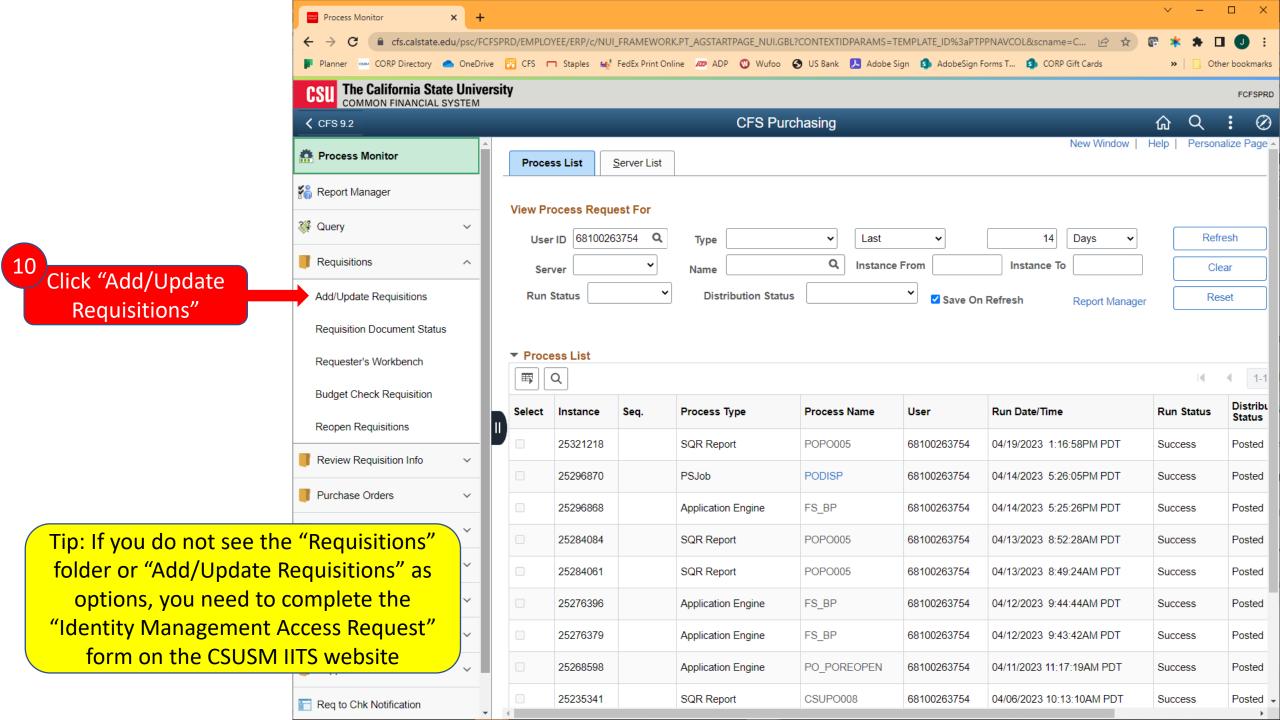

### Requisition Creation Guide

Red boxes are steps you should follow

Yellow boxes are helpful notes

Purple boxes are tips for advanced users

# Opening CFS (PeopleSoft)











Login

[Forgot Your Password?]

[Need help? Contact IITS]

Enter your CSUSM
Username and
Password





Complete the DUO prompt

Common Financial System (CFS) X S Two-Factor Authentication

## Creating a New Requisition









12

Click "Add"

## Line Details & Chartfield











## Requisition Defaults







names. If you are struggling to find a Supplier that you feel should be in the system, reach out to CSUSM Corporation for assistance.









#### Requisition Comments





Cancel

Refresh















## Approve & Budget Check Requisition

Section 6





## Generate Requisition PDF

Section 7





















FCFSPRD











## Obtain Req Approval & Submit for PO

Section 8