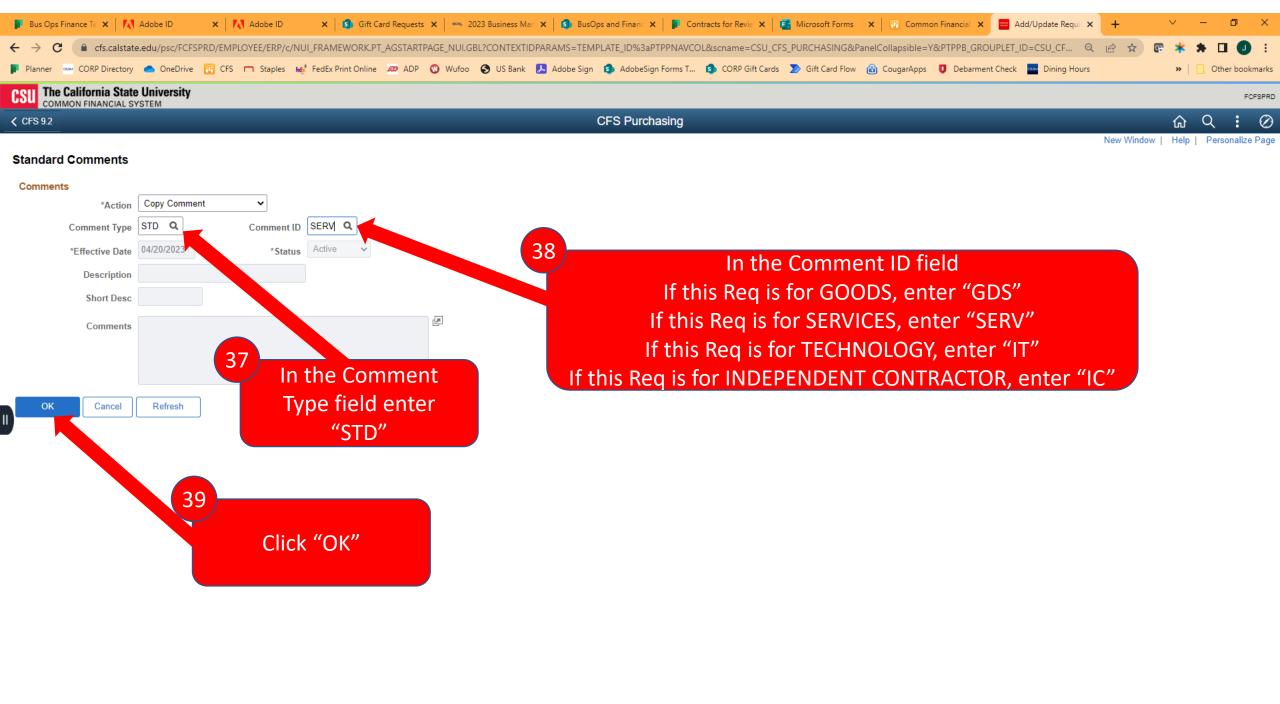

### Requisition Creation Guide

Red boxes are steps you should follow

Yellow boxes are helpful notes

Purple boxes are tips for advanced users

# Opening CFS (PeopleSoft)











Login

[Forgot Your Password?]

[Need help? Contact IITS]

Enter your CSUSM
Username and
Password





Complete the DUO prompt

Common Financial System (CFS) X S Two-Factor Authentication

## Creating a New Requisition









12

Click "Add"

## Line Details & Chartfield











## Requisition Defaults







names. If you are struggling to find a Supplier that you feel should be in the system, reach out to CSUSM Corporation for assistance.









#### Requisition Comments





Cancel

Refresh















## Approve & Budget Check Requisition

Section 6





## Generate Requisition PDF

Section 7





















FCFSPRD











## Obtain Req Approval & Submit for PO

Section 8