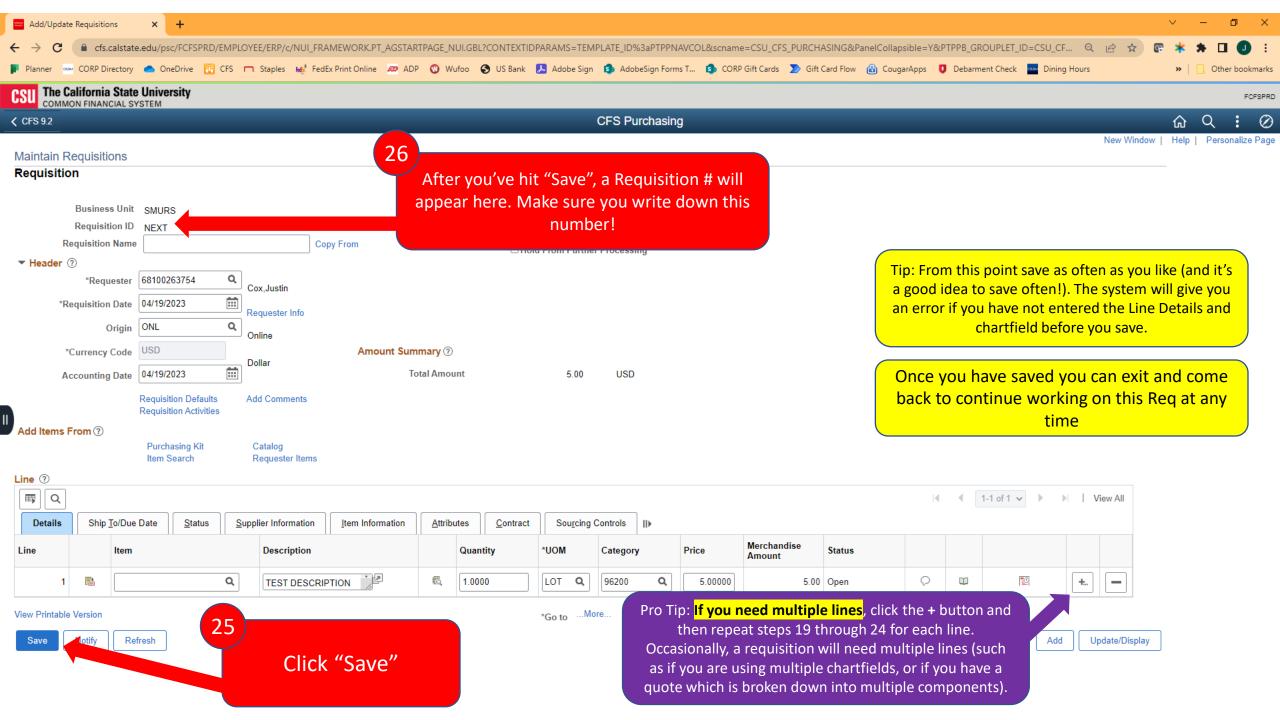

### Requisition Creation Guide

Red boxes are steps you should follow

Yellow boxes are helpful notes

Purple boxes are tips for advanced users

# Opening CFS (PeopleSoft)











Login

[Forgot Your Password?]

[Need help? Contact IITS]

Enter your CSUSM
Username and
Password





Complete the DUO prompt

Common Financial System (CFS) X S Two-Factor Authentication

## Creating a New Requisition









12

Click "Add"

## Line Details & Chartfield











## Requisition Defaults







names. If you are struggling to find a Supplier that you feel should be in the system, reach out to CSUSM Corporation for assistance.









#### Requisition Comments





Cancel

Refresh















## Approve & Budget Check Requisition

Section 6





## Generate Requisition PDF

Section 7





















FCFSPRD











## Obtain Req Approval & Submit for PO

Section 8