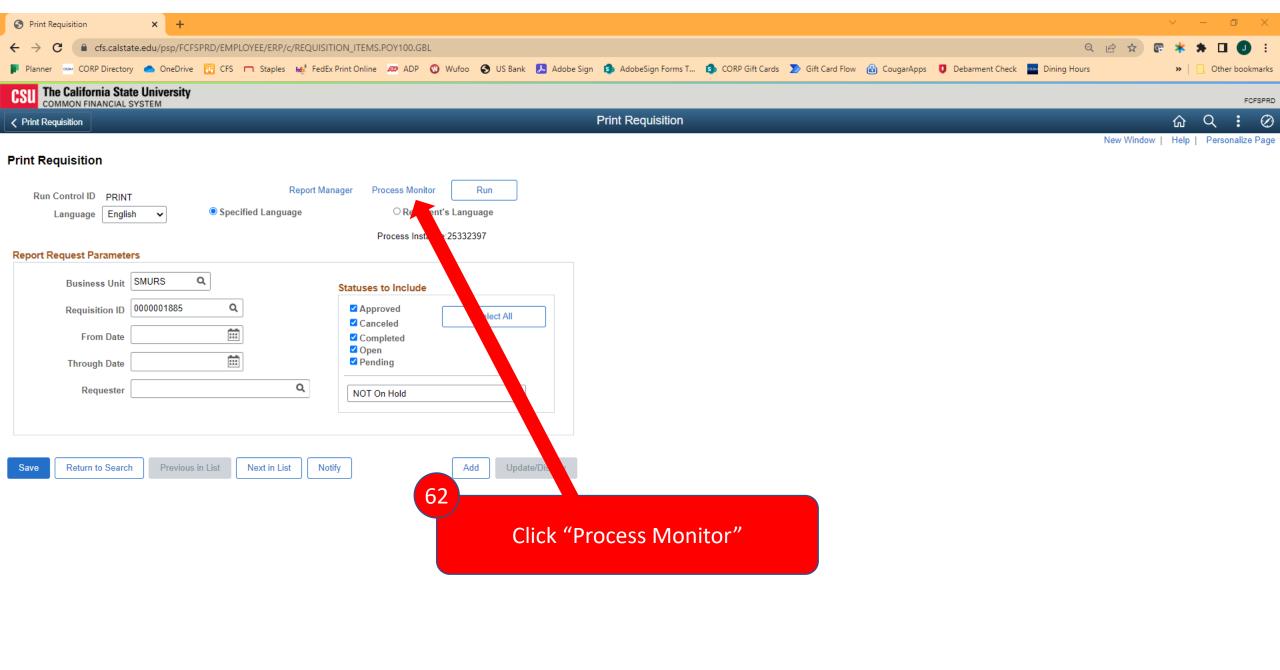

ide

Red boxes are steps you should follow

Yellow boxes are helpful notes

Purple boxes are tips for advanced users

# Opening CFS (PeopleSoft)











Login

[Forgot Your Password?]

[Need help? Contact IITS]

Enter your CSUSM
Username and
Password





Complete the DUO prompt

Common Financial System (CFS) X S Two-Factor Authentication

## Creating a New Requisition









12

Click "Add"

## Line Details & Chartfield











## Requisition Defaults







names. If you are struggling to find a Supplier that you feel should be in the system, reach out to CSUSM Corporation for assistance.









#### Requisition Comments





Cancel

Refresh















## Approve & Budget Check Requisition

Section 6





## Generate Requisition PDF

Section 7





















FCFSPRD











## Obtain Req Approval & Submit for PO

Section 8