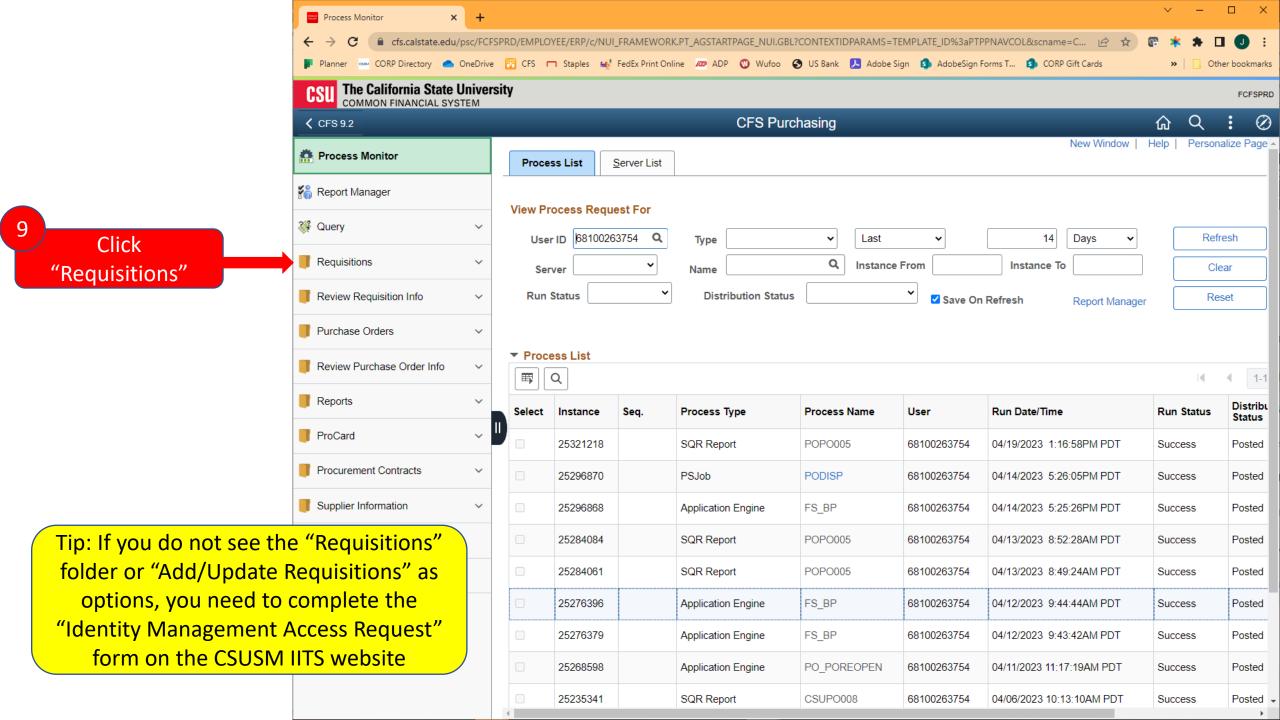

### Requisition Creation Guide

Red boxes are steps you should follow

Yellow boxes are helpful notes

Purple boxes are tips for advanced users

# Opening CFS (PeopleSoft)











Login

[Forgot Your Password?]

[Need help? Contact IITS]

Enter your CSUSM
Username and
Password





Complete the DUO prompt

Common Financial System (CFS) X S Two-Factor Authentication

## Creating a New Requisition









12

Click "Add"

## Line Details & Chartfield











## Requisition Defaults







names. If you are struggling to find a Supplier that you feel should be in the system, reach out to CSUSM Corporation for assistance.









#### Requisition Comments





Cancel

Refresh















## Approve & Budget Check Requisition

Section 6





## Generate Requisition PDF

Section 7





















FCFSPRD











## Obtain Req Approval & Submit for PO

Section 8