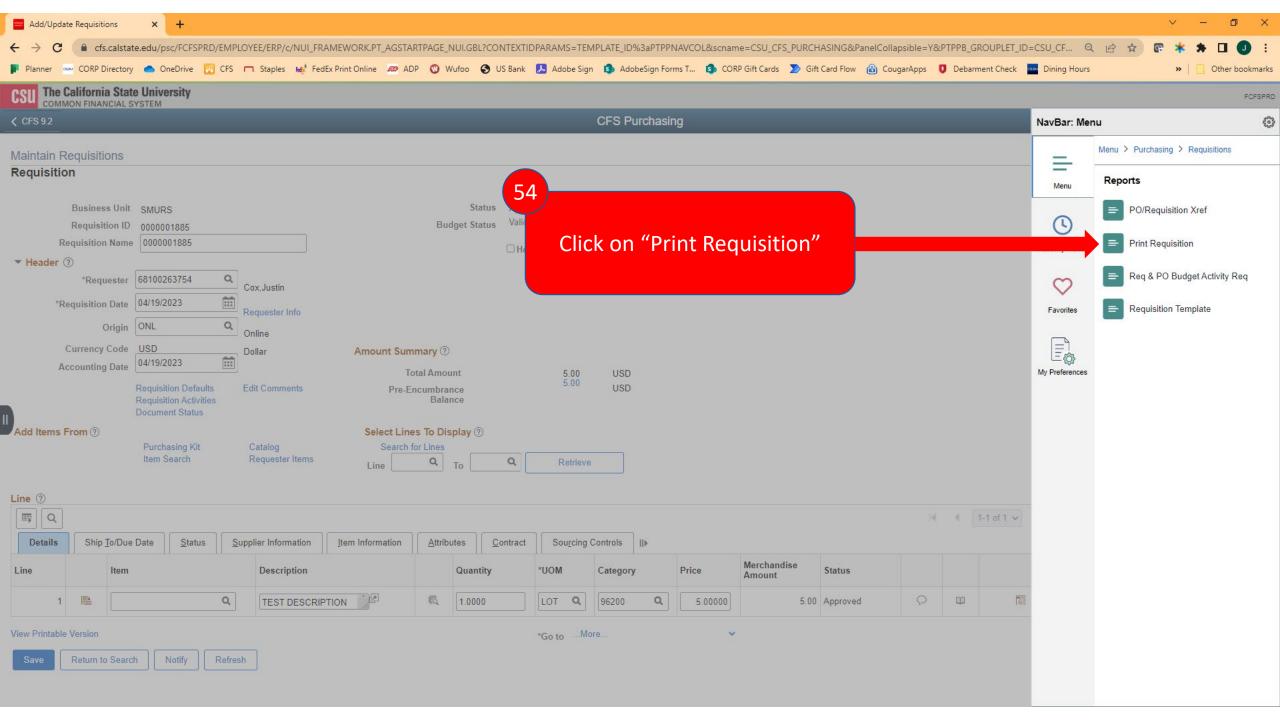

isition Creation Guide

Red boxes are steps you should follow

Yellow boxes are helpful notes

Purple boxes are tips for advanced users

# Opening CFS (PeopleSoft)











Login

[Forgot Your Password?]

[Need help? Contact IITS]

Enter your CSUSM
Username and
Password





Complete the DUO prompt

Common Financial System (CFS) X S Two-Factor Authentication

## Creating a New Requisition









12

Click "Add"

## Line Details & Chartfield











## Requisition Defaults







names. If you are struggling to find a Supplier that you feel should be in the system, reach out to CSUSM Corporation for assistance.









#### Requisition Comments





Cancel

Refresh















## Approve & Budget Check Requisition

Section 6





## Generate Requisition PDF

Section 7





















FCFSPRD











## Obtain Req Approval & Submit for PO

Section 8