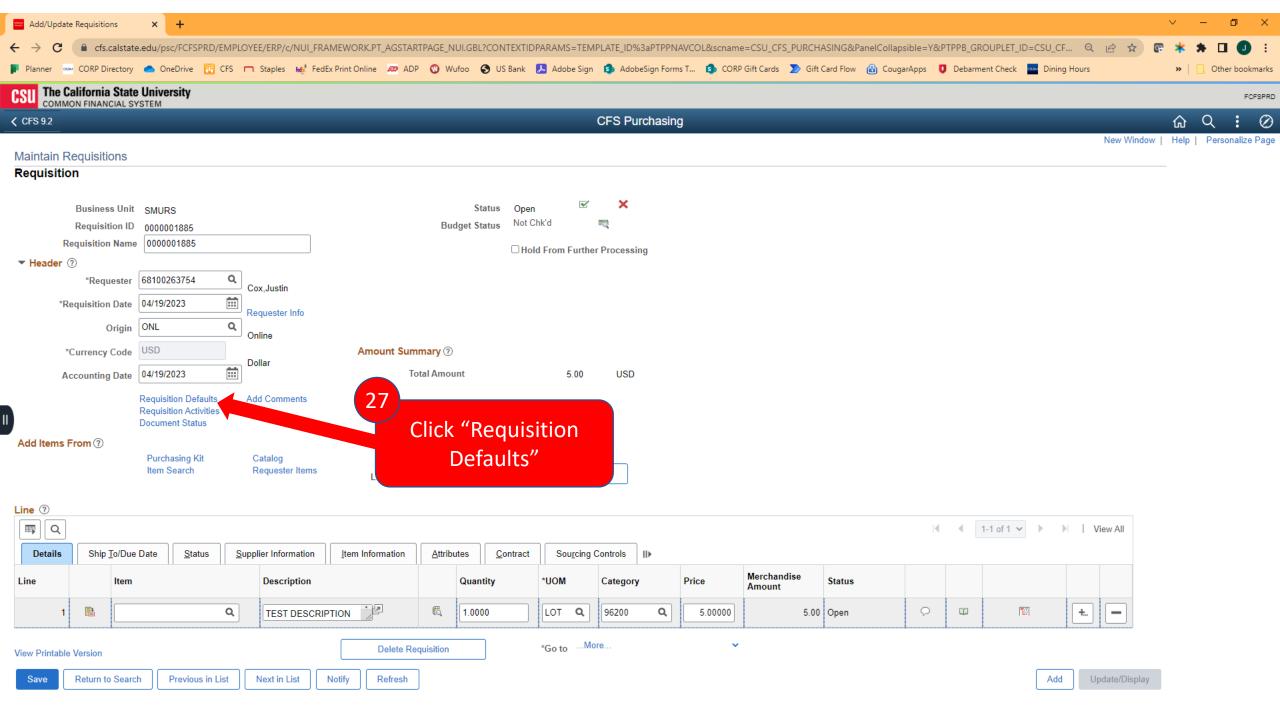

## Requisition Defaults

names. If you are struggling to find a Supplier that you feel should be in the system, reach out to CSUSM Corporation for assistance.