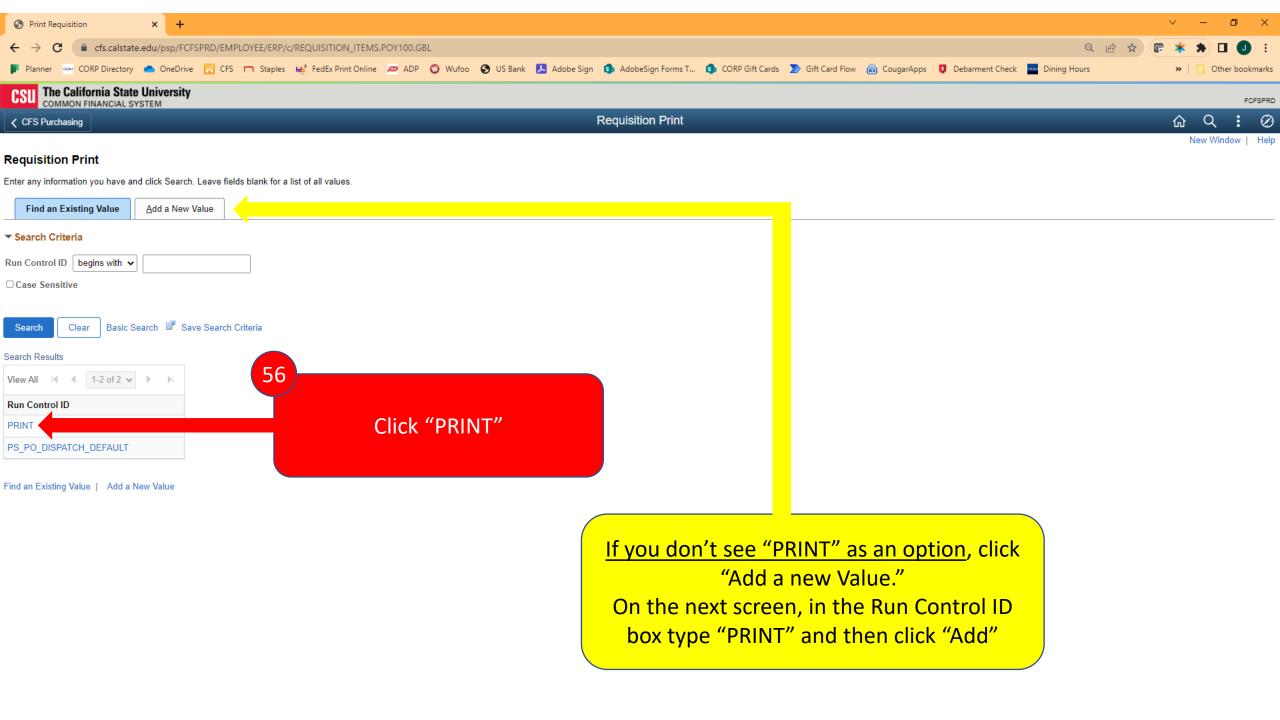

ion Creation Guide

Red boxes are steps you should follow

Yellow boxes are helpful notes

Purple boxes are tips for advanced users

# Opening CFS (PeopleSoft)











Login

[Forgot Your Password?]

[Need help? Contact IITS]

Enter your CSUSM
Username and
Password





Complete the DUO prompt

Common Financial System (CFS) X S Two-Factor Authentication

## Creating a New Requisition









12

Click "Add"

## Line Details & Chartfield











## Requisition Defaults







names. If you are struggling to find a Supplier that you feel should be in the system, reach out to CSUSM Corporation for assistance.









#### Requisition Comments





Cancel

Refresh















## Approve & Budget Check Requisition

Section 6





## Generate Requisition PDF

Section 7





















FCFSPRD











## Obtain Req Approval & Submit for PO

Section 8