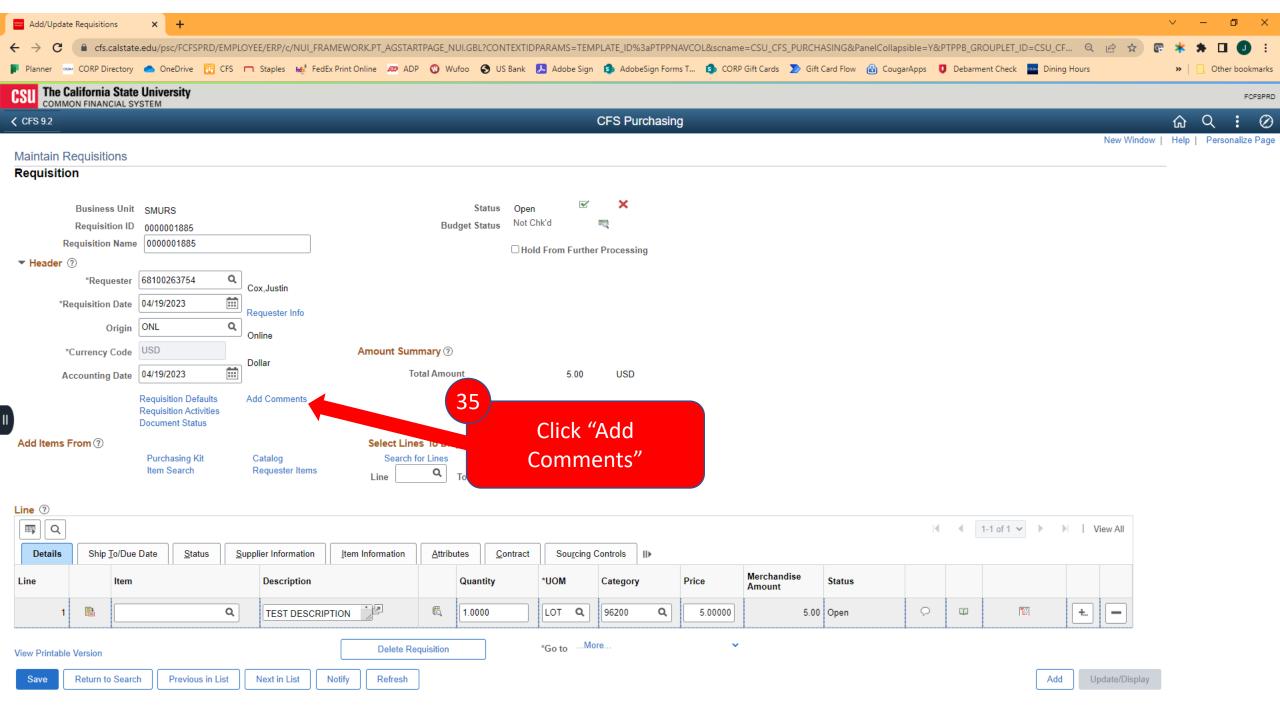

### Requisition Creation Guide

Red boxes are steps you should follow

Yellow boxes are helpful notes

Purple boxes are tips for advanced users

# Opening CFS (PeopleSoft)











Login

[Forgot Your Password?]

[Need help? Contact IITS]

Enter your CSUSM
Username and
Password





Complete the DUO prompt

Common Financial System (CFS) X S Two-Factor Authentication

## Creating a New Requisition









12

Click "Add"

## Line Details & Chartfield











## Requisition Defaults







names. If you are struggling to find a Supplier that you feel should be in the system, reach out to CSUSM Corporation for assistance.









#### Requisition Comments





Cancel

Refresh















## Approve & Budget Check Requisition

Section 6





## Generate Requisition PDF

Section 7





















FCFSPRD











## Obtain Req Approval & Submit for PO

Section 8