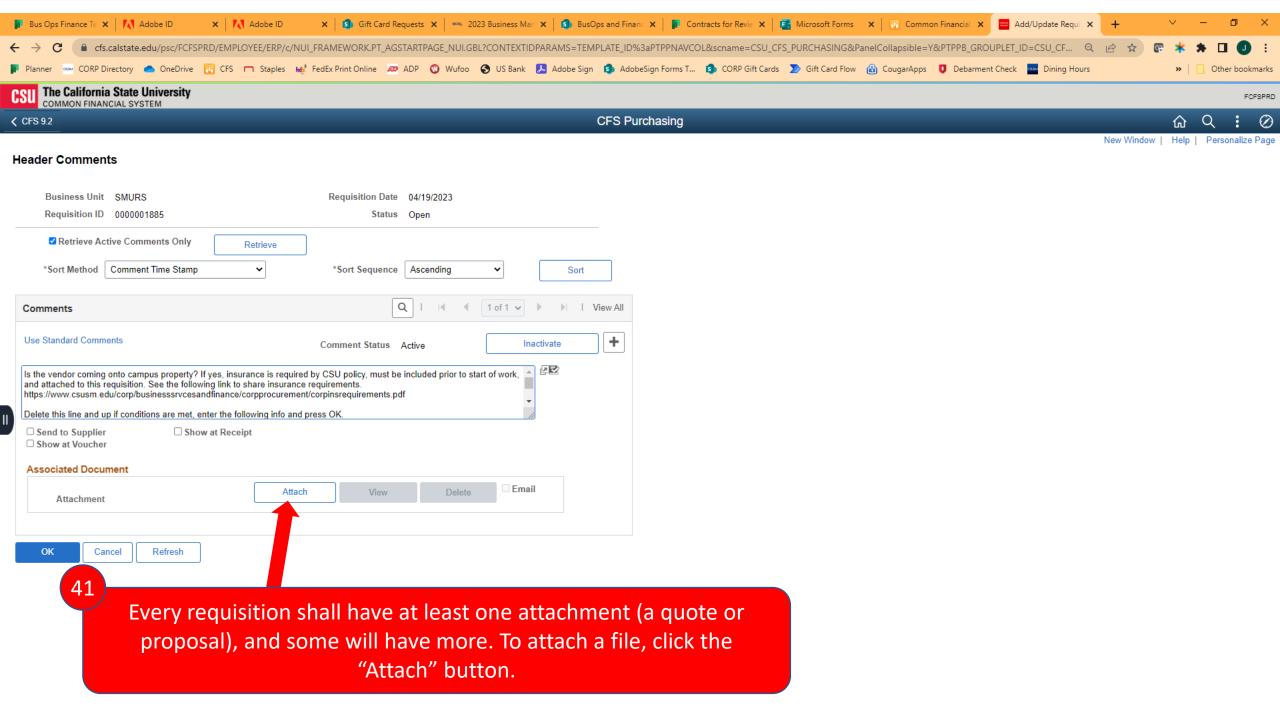

### Requisition Creation Guide

Red boxes are steps you should follow

Yellow boxes are helpful notes

Purple boxes are tips for advanced users

# Opening CFS (PeopleSoft)











Login

[Forgot Your Password?]

[Need help? Contact IITS]

Enter your CSUSM
Username and
Password





Complete the DUO prompt

Common Financial System (CFS) X S Two-Factor Authentication

## Creating a New Requisition









12

Click "Add"

## Line Details & Chartfield











## Requisition Defaults







names. If you are struggling to find a Supplier that you feel should be in the system, reach out to CSUSM Corporation for assistance.









#### Requisition Comments





Cancel

Refresh















## Approve & Budget Check Requisition

Section 6





## Generate Requisition PDF

Section 7





















FCFSPRD











## Obtain Req Approval & Submit for PO

Section 8