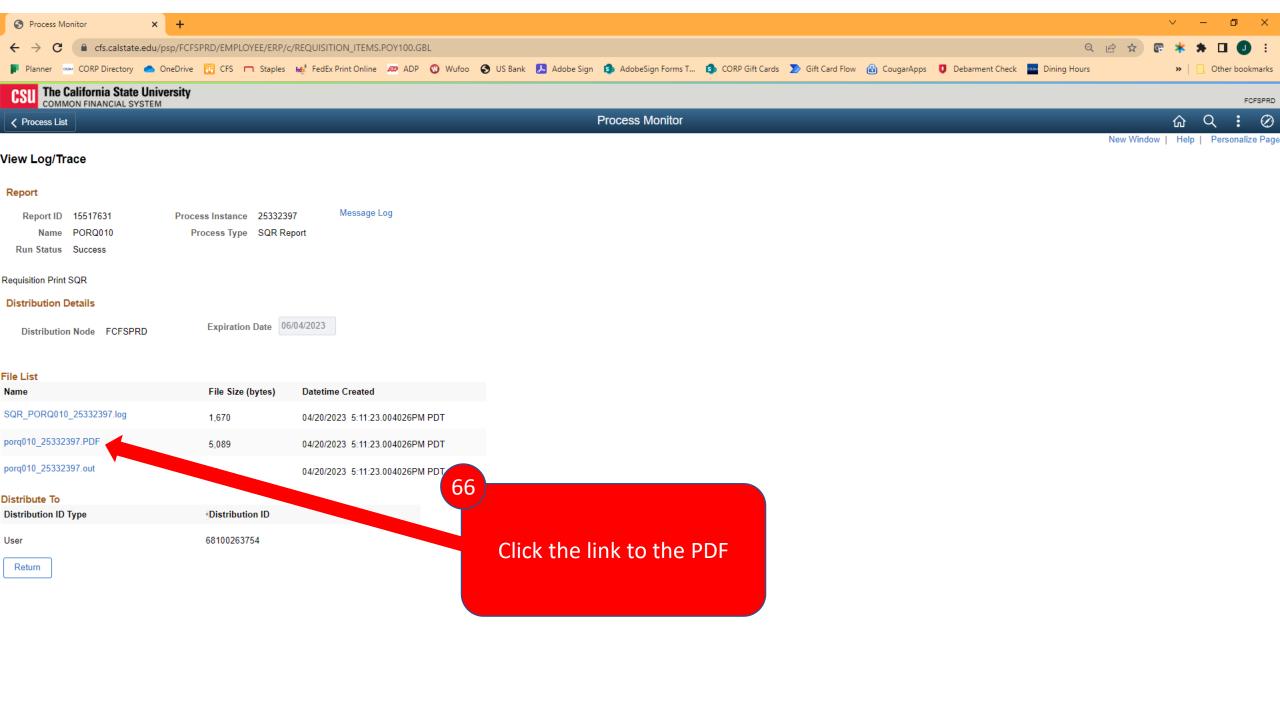

ed boxes are steps you should follow

Yellow boxes are helpful notes

Purple boxes are tips for advanced users

# Opening CFS (PeopleSoft)











Login

[Forgot Your Password?]

[Need help? Contact IITS]

Enter your CSUSM
Username and
Password





Complete the DUO prompt

Common Financial System (CFS) X S Two-Factor Authentication

## Creating a New Requisition









12

Click "Add"

## Line Details & Chartfield











## Requisition Defaults







names. If you are struggling to find a Supplier that you feel should be in the system, reach out to CSUSM Corporation for assistance.









#### Requisition Comments





Cancel

Refresh















## Approve & Budget Check Requisition

Section 6





## Generate Requisition PDF

Section 7





















FCFSPRD











## Obtain Req Approval & Submit for PO

Section 8