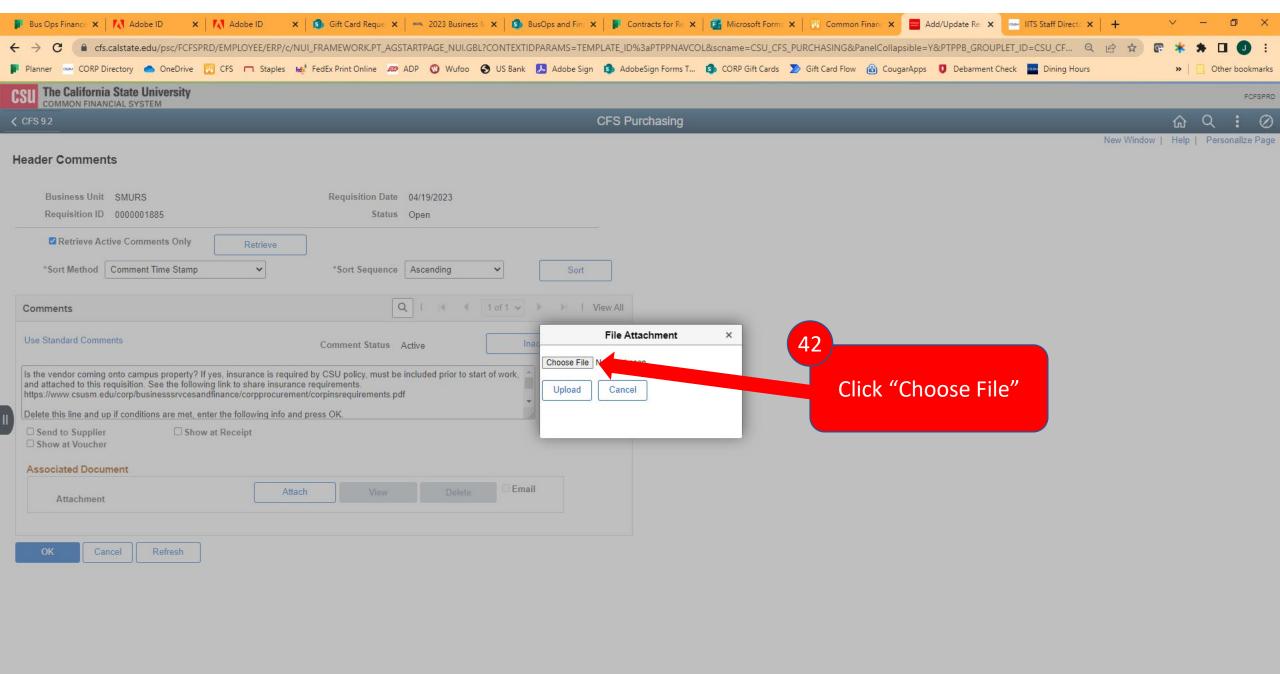

### Requisition Creation Guide

Red boxes are steps you should follow

Yellow boxes are helpful notes

Purple boxes are tips for advanced users

# Opening CFS (PeopleSoft)











Login

[Forgot Your Password?]

[Need help? Contact IITS]

Enter your CSUSM
Username and
Password





Complete the DUO prompt

Common Financial System (CFS) X S Two-Factor Authentication

## Creating a New Requisition









12

Click "Add"

## Line Details & Chartfield











## Requisition Defaults







names. If you are struggling to find a Supplier that you feel should be in the system, reach out to CSUSM Corporation for assistance.









#### Requisition Comments





Cancel

Refresh















## Approve & Budget Check Requisition

Section 6





## Generate Requisition PDF

Section 7





















FCFSPRD











## Obtain Req Approval & Submit for PO

Section 8