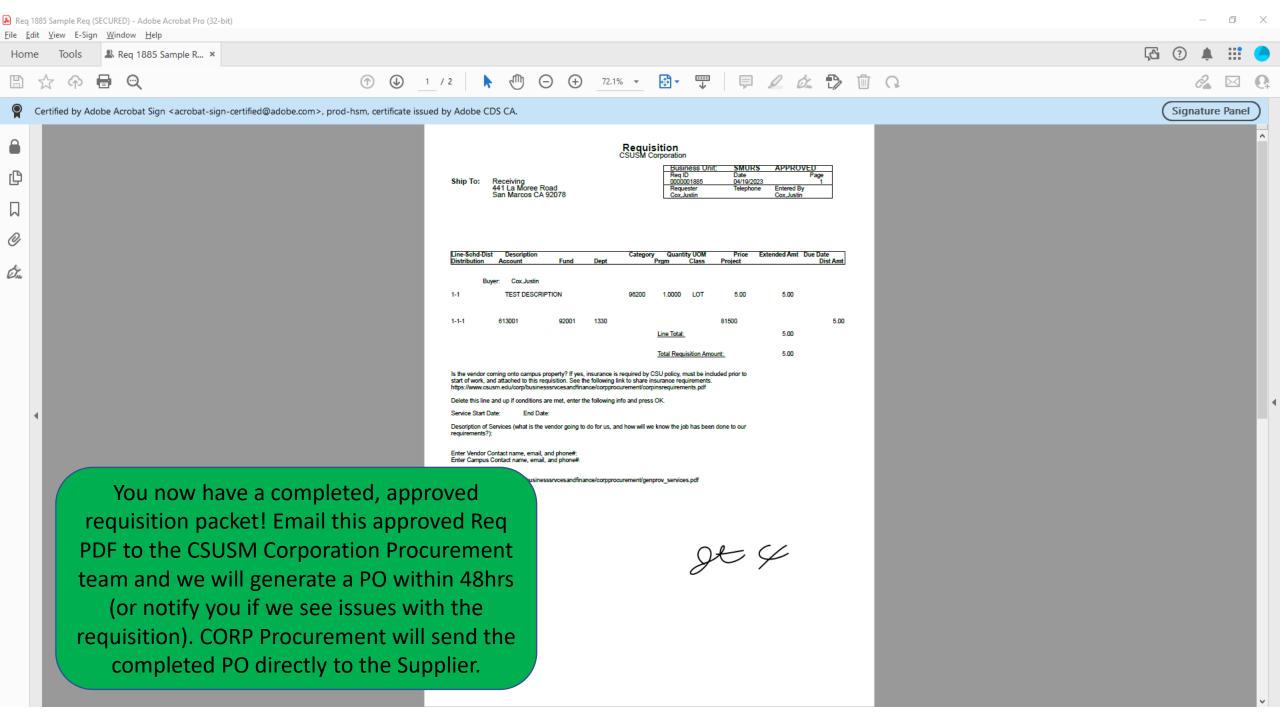

ful notes

Purple boxes are tips for advanced users

# Opening CFS (PeopleSoft)











Login

[Forgot Your Password?]

[Need help? Contact IITS]

Enter your CSUSM
Username and
Password





Complete the DUO prompt

Common Financial System (CFS) X S Two-Factor Authentication

## Creating a New Requisition









12

Click "Add"

## Line Details & Chartfield











## Requisition Defaults







names. If you are struggling to find a Supplier that you feel should be in the system, reach out to CSUSM Corporation for assistance.









#### Requisition Comments





Cancel

Refresh















## Approve & Budget Check Requisition

Section 6





## Generate Requisition PDF

Section 7





















FCFSPRD











## Obtain Req Approval & Submit for PO

Section 8