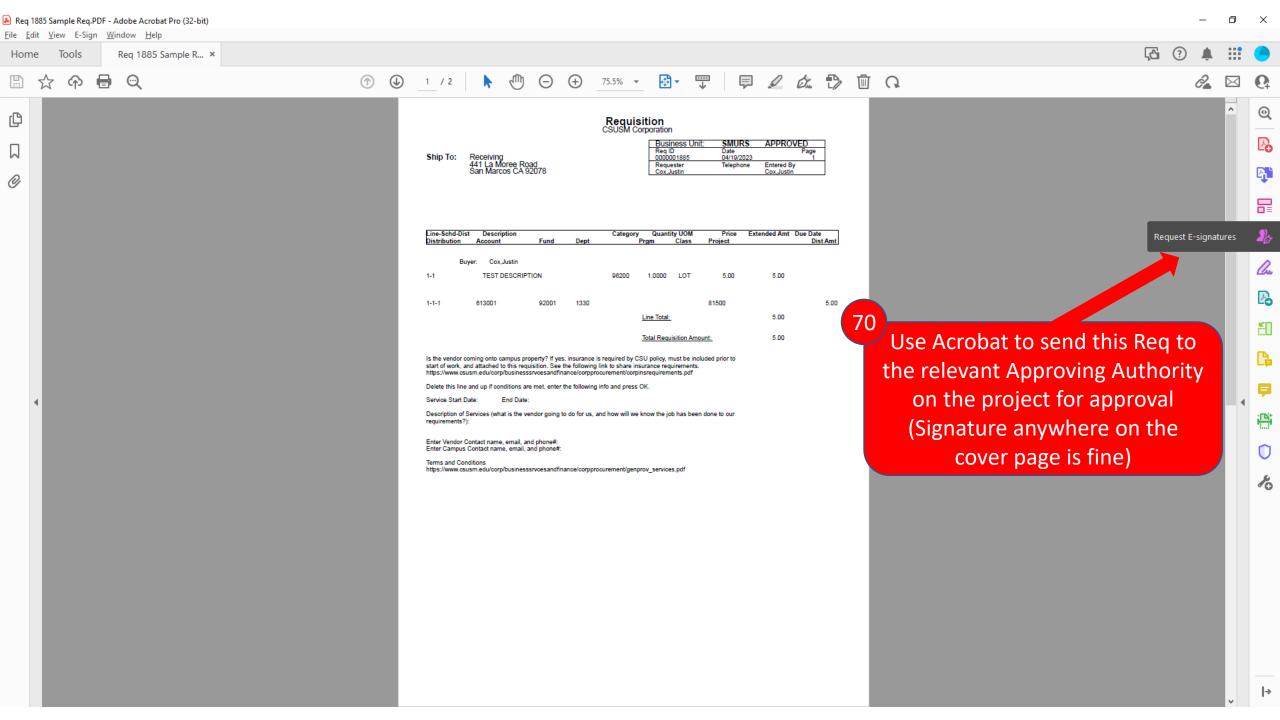

lpful notes

Purple boxes are tips for advanced users

# Opening CFS (PeopleSoft)











Login

[Forgot Your Password?]

[Need help? Contact IITS]

Enter your CSUSM
Username and
Password





Complete the DUO prompt

Common Financial System (CFS) X S Two-Factor Authentication

## Creating a New Requisition









12

Click "Add"

## Line Details & Chartfield











## Requisition Defaults







names. If you are struggling to find a Supplier that you feel should be in the system, reach out to CSUSM Corporation for assistance.









#### Requisition Comments





Cancel

Refresh















## Approve & Budget Check Requisition

Section 6





## Generate Requisition PDF

Section 7





















FCFSPRD











## Obtain Req Approval & Submit for PO

Section 8