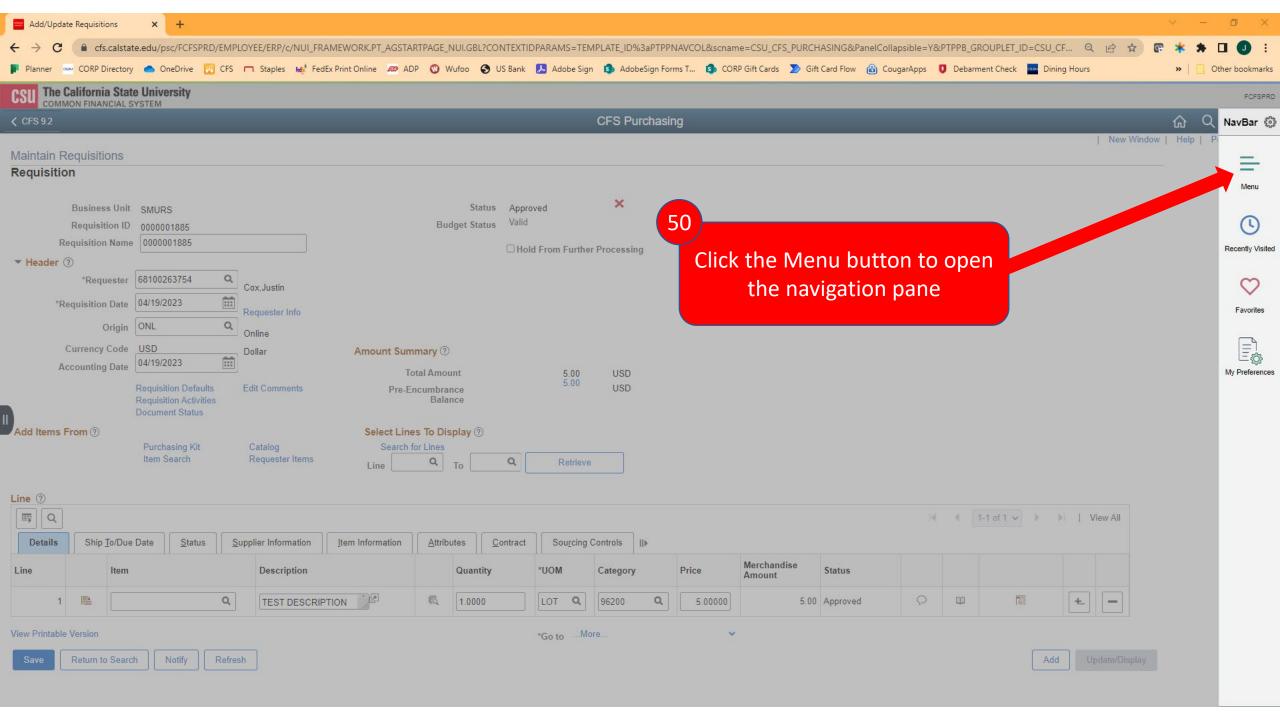

### Requisition Creation Guide

Red boxes are steps you should follow

Yellow boxes are helpful notes

Purple boxes are tips for advanced users

# Opening CFS (PeopleSoft)











Login

[Forgot Your Password?]

[Need help? Contact IITS]

Enter your CSUSM
Username and
Password





Complete the DUO prompt

Common Financial System (CFS) X S Two-Factor Authentication

## Creating a New Requisition









12

Click "Add"

## Line Details & Chartfield











## Requisition Defaults







names. If you are struggling to find a Supplier that you feel should be in the system, reach out to CSUSM Corporation for assistance.









#### Requisition Comments





Cancel

Refresh















## Approve & Budget Check Requisition

Section 6





## Generate Requisition PDF

Section 7





















FCFSPRD











## Obtain Req Approval & Submit for PO

Section 8