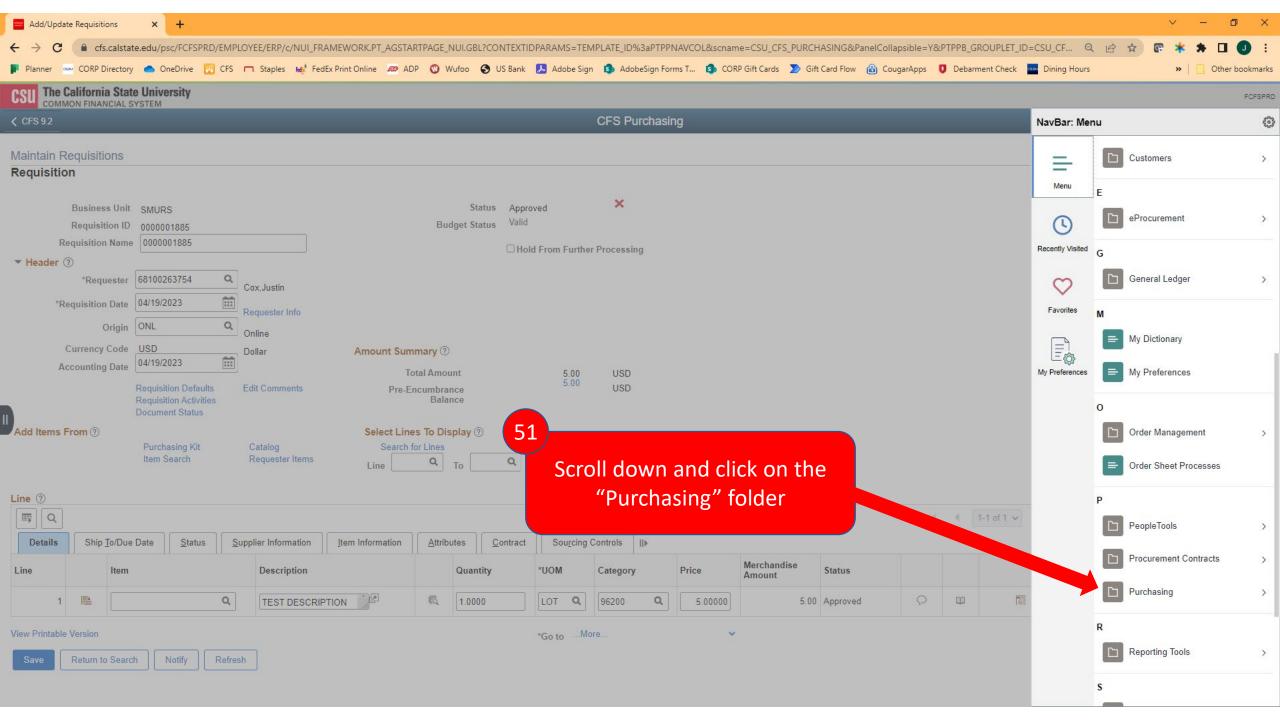

# Requisition Creation Guide

Red boxes are steps you should follow

Yellow boxes are helpful notes

Purple boxes are tips for advanced users

# Opening CFS (PeopleSoft)











Login

[Forgot Your Password?]

[Need help? Contact IITS]

Enter your CSUSM
Username and
Password





Complete the DUO prompt

Common Financial System (CFS) X S Two-Factor Authentication

## Creating a New Requisition









12

Click "Add"

## Line Details & Chartfield











## Requisition Defaults







names. If you are struggling to find a Supplier that you feel should be in the system, reach out to CSUSM Corporation for assistance.









#### Requisition Comments





Cancel

Refresh















## Approve & Budget Check Requisition

Section 6





## Generate Requisition PDF

Section 7





















FCFSPRD











## Obtain Req Approval & Submit for PO

Section 8