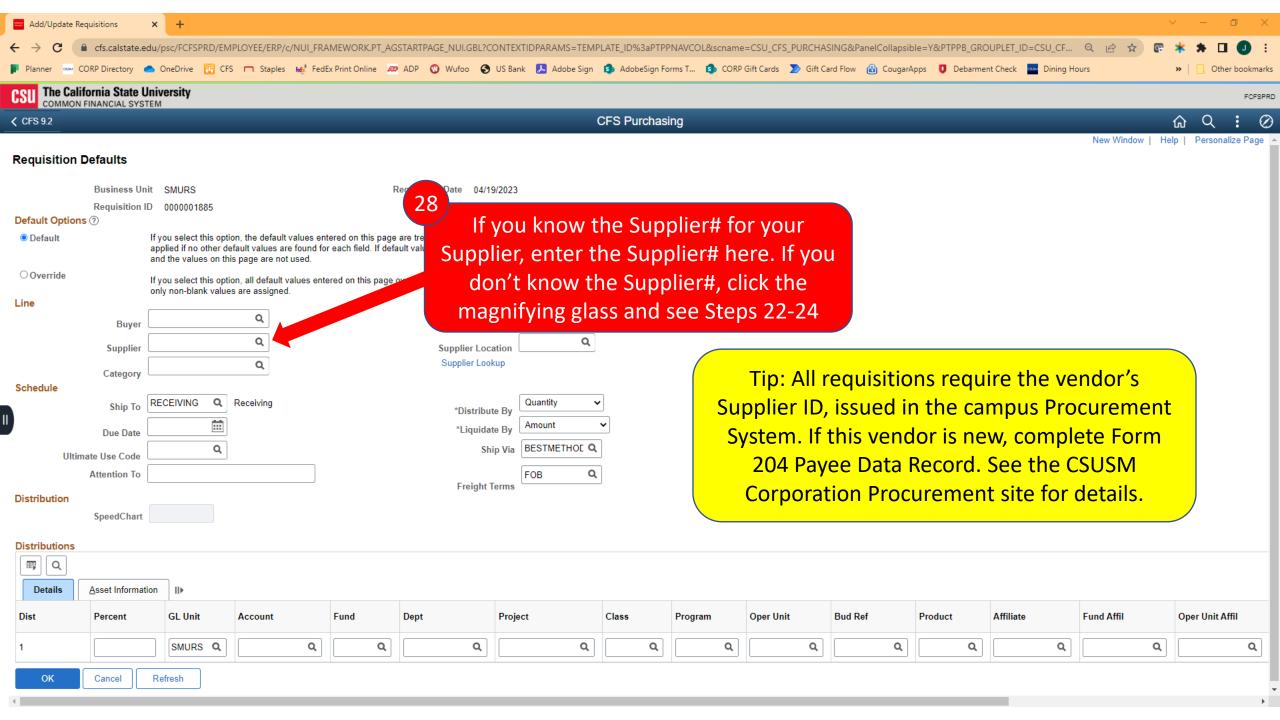

## Requisition Defaults

names. If you are struggling to find a Supplier that you feel should be in the system, reach out to CSUSM Corporation for assistance.