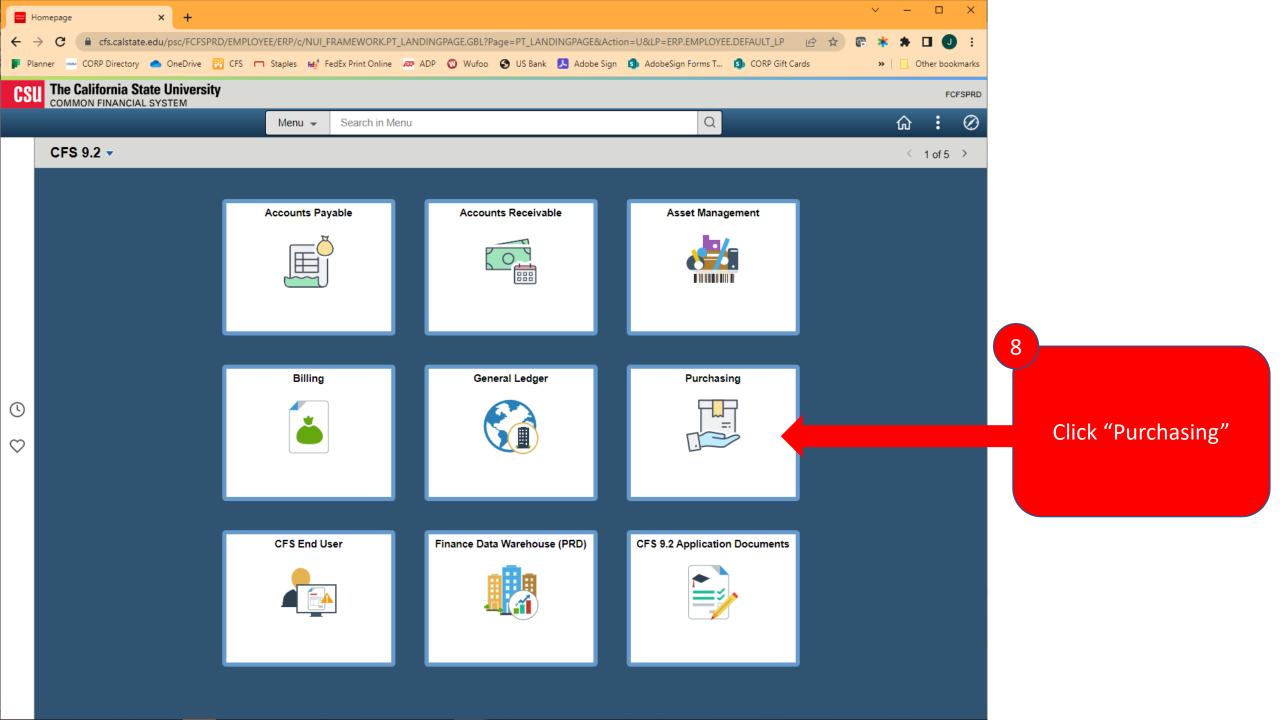

### Requisition Creation Guide

Red boxes are steps you should follow

Yellow boxes are helpful notes

Purple boxes are tips for advanced users

# Opening CFS (PeopleSoft)











Login

[Forgot Your Password?]

[Need help? Contact IITS]

Enter your CSUSM
Username and
Password





Complete the DUO prompt

Common Financial System (CFS) X S Two-Factor Authentication

## Creating a New Requisition









12

Click "Add"

## Line Details & Chartfield











## Requisition Defaults







names. If you are struggling to find a Supplier that you feel should be in the system, reach out to CSUSM Corporation for assistance.









#### Requisition Comments





Cancel

Refresh















## Approve & Budget Check Requisition

Section 6





## Generate Requisition PDF

Section 7





















FCFSPRD











## Obtain Req Approval & Submit for PO

Section 8