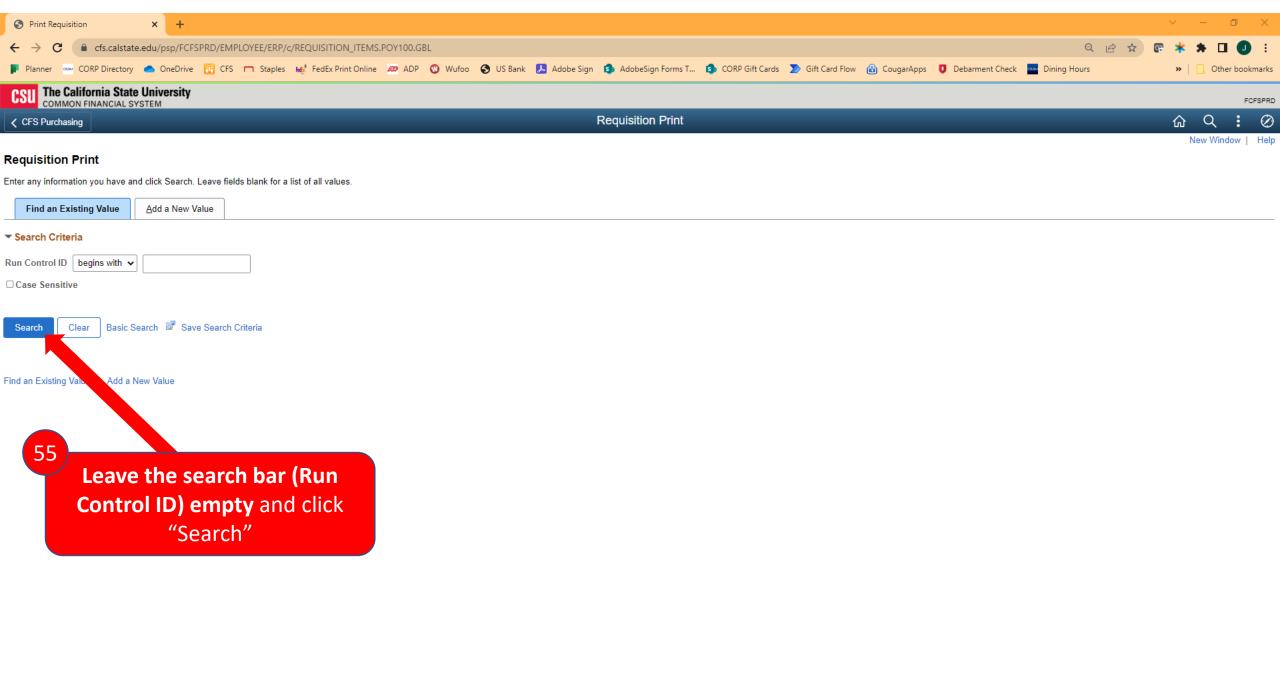

ition Creation Guide

Red boxes are steps you should follow

Yellow boxes are helpful notes

Purple boxes are tips for advanced users

# Opening CFS (PeopleSoft)











Login

[Forgot Your Password?]

[Need help? Contact IITS]

Enter your CSUSM
Username and
Password





Complete the DUO prompt

Common Financial System (CFS) X S Two-Factor Authentication

## Creating a New Requisition









12

Click "Add"

## Line Details & Chartfield











## Requisition Defaults







names. If you are struggling to find a Supplier that you feel should be in the system, reach out to CSUSM Corporation for assistance.









#### Requisition Comments





Cancel

Refresh















## Approve & Budget Check Requisition

Section 6





## Generate Requisition PDF

Section 7





















FCFSPRD











## Obtain Req Approval & Submit for PO

Section 8