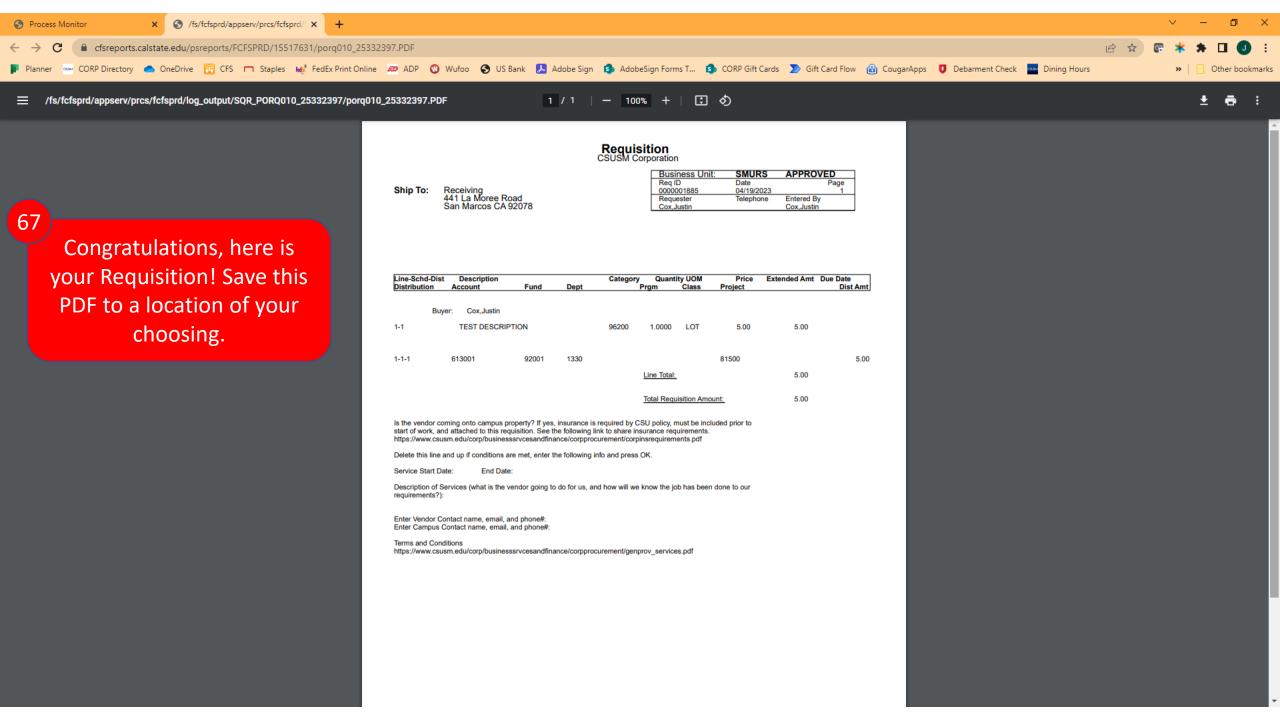

boxes are steps you should follow

Yellow boxes are helpful notes

Purple boxes are tips for advanced users

# Opening CFS (PeopleSoft)











Login

[Forgot Your Password?]

[Need help? Contact IITS]

Enter your CSUSM
Username and
Password





Complete the DUO prompt

Common Financial System (CFS) X S Two-Factor Authentication

## Creating a New Requisition









12

Click "Add"

## Line Details & Chartfield











## Requisition Defaults







names. If you are struggling to find a Supplier that you feel should be in the system, reach out to CSUSM Corporation for assistance.









#### Requisition Comments





Cancel

Refresh















## Approve & Budget Check Requisition

Section 6





## Generate Requisition PDF

Section 7





















FCFSPRD











## Obtain Req Approval & Submit for PO

Section 8