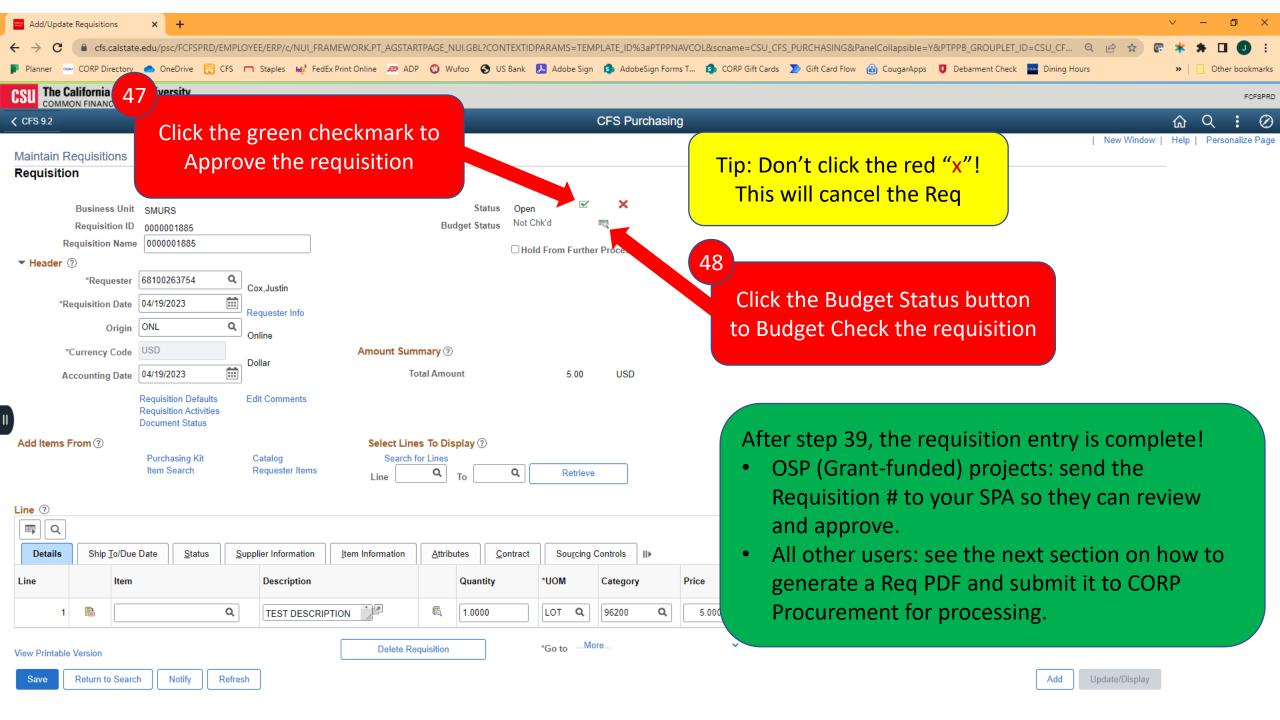

### Requisition Creation Guide

Red boxes are steps you should follow

Yellow boxes are helpful notes

Purple boxes are tips for advanced users

# Opening CFS (PeopleSoft)











Login

[Forgot Your Password?]

[Need help? Contact IITS]

Enter your CSUSM
Username and
Password





Complete the DUO prompt

Common Financial System (CFS) X S Two-Factor Authentication

## Creating a New Requisition









12

Click "Add"

## Line Details & Chartfield











## Requisition Defaults







names. If you are struggling to find a Supplier that you feel should be in the system, reach out to CSUSM Corporation for assistance.









#### Requisition Comments





Cancel

Refresh















## Approve & Budget Check Requisition

Section 6





## Generate Requisition PDF

Section 7





















FCFSPRD











## Obtain Req Approval & Submit for PO

Section 8