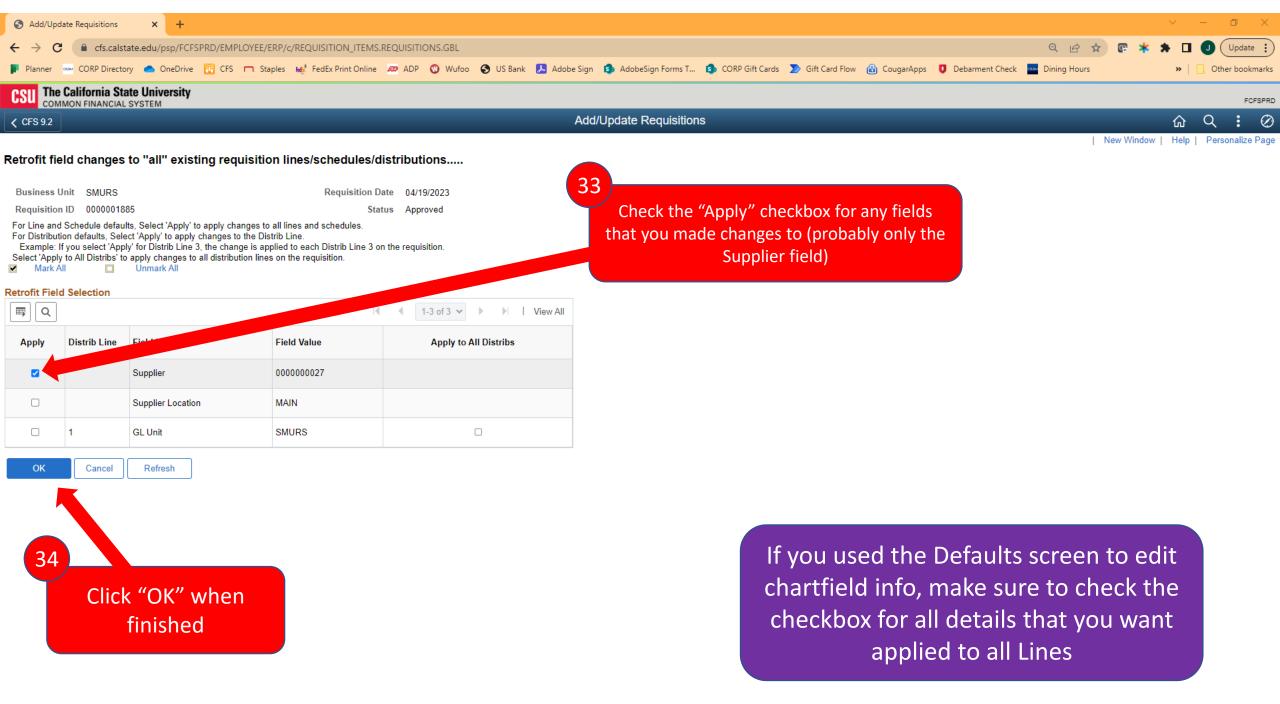

## Requisition Defaults

names. If you are struggling to find a Supplier that you feel should be in the system, reach out to CSUSM Corporation for assistance.