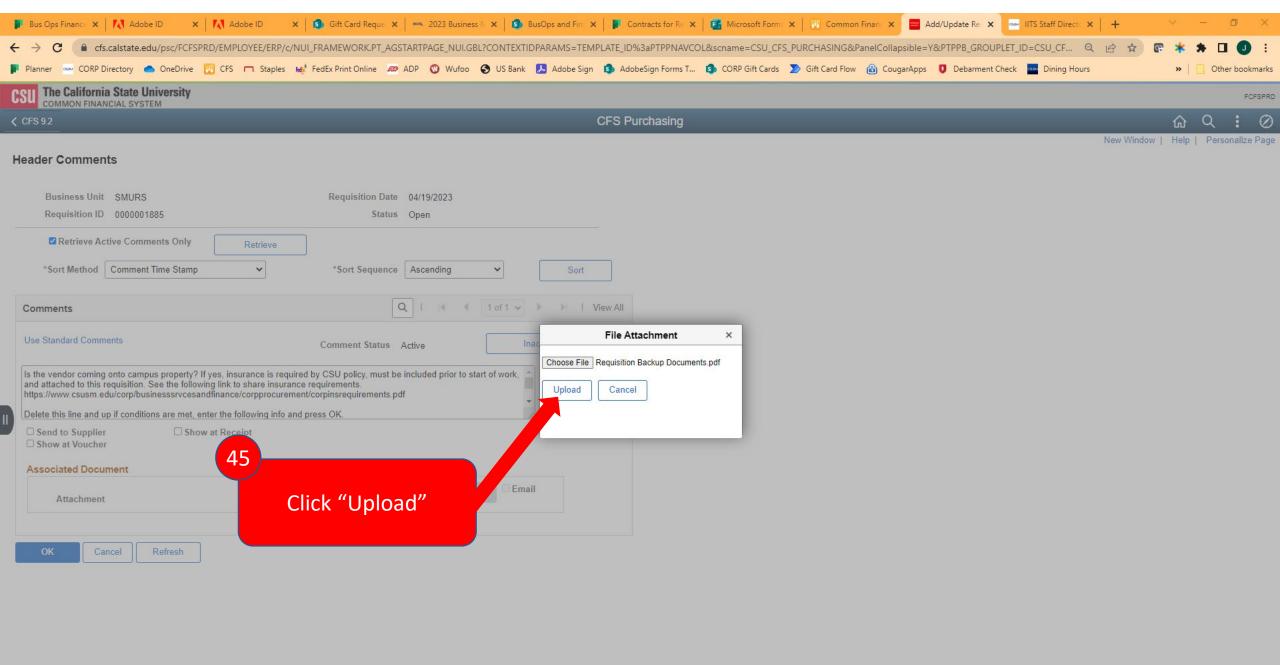

### Requisition Creation Guide

Red boxes are steps you should follow

Yellow boxes are helpful notes

Purple boxes are tips for advanced users

# Opening CFS (PeopleSoft)











Login

[Forgot Your Password?]

[Need help? Contact IITS]

Enter your CSUSM
Username and
Password





Complete the DUO prompt

Common Financial System (CFS) X S Two-Factor Authentication

## Creating a New Requisition









12

Click "Add"

## Line Details & Chartfield











## Requisition Defaults







names. If you are struggling to find a Supplier that you feel should be in the system, reach out to CSUSM Corporation for assistance.









#### Requisition Comments





Cancel

Refresh















## Approve & Budget Check Requisition

Section 6





## Generate Requisition PDF

Section 7





















FCFSPRD











## Obtain Req Approval & Submit for PO

Section 8