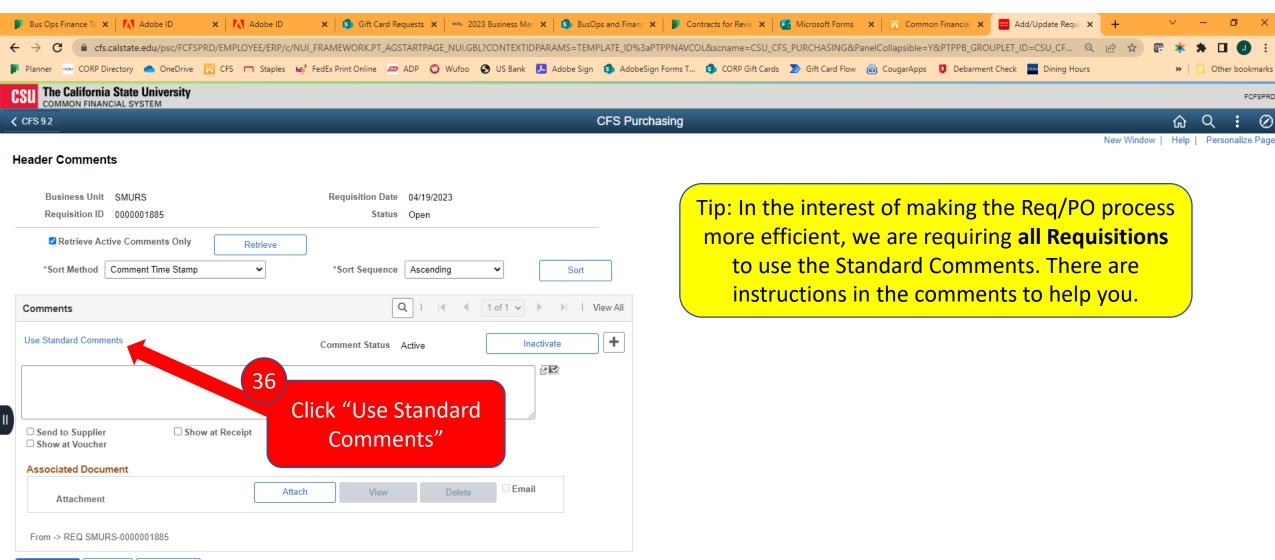

### Requisition Creation Guide

Red boxes are steps you should follow

Yellow boxes are helpful notes

Purple boxes are tips for advanced users

# Opening CFS (PeopleSoft)











Login

[Forgot Your Password?]

[Need help? Contact IITS]

Enter your CSUSM
Username and
Password





Complete the DUO prompt

Common Financial System (CFS) X S Two-Factor Authentication

## Creating a New Requisition









12

Click "Add"

## Line Details & Chartfield











## Requisition Defaults







names. If you are struggling to find a Supplier that you feel should be in the system, reach out to CSUSM Corporation for assistance.









#### Requisition Comments





Cancel

Refresh















## Approve & Budget Check Requisition

Section 6





## Generate Requisition PDF

Section 7





















FCFSPRD











## Obtain Req Approval & Submit for PO

Section 8