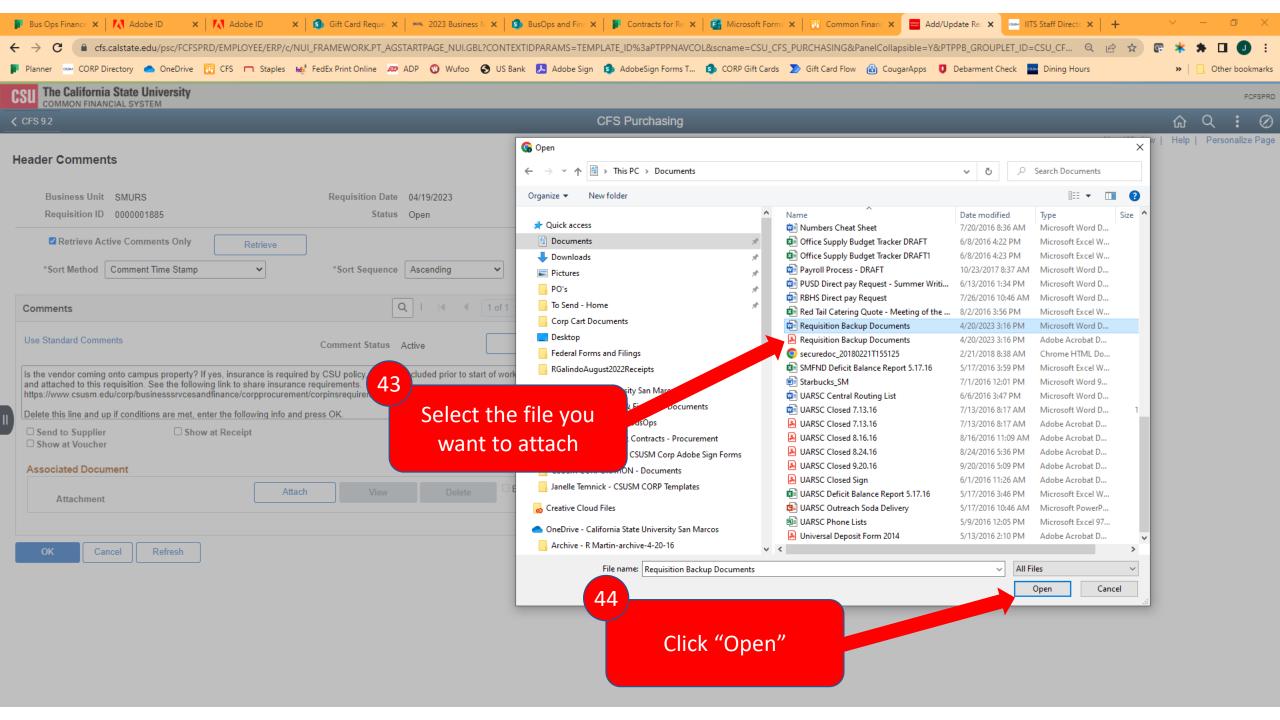

### Requisition Creation Guide

Red boxes are steps you should follow

Yellow boxes are helpful notes

Purple boxes are tips for advanced users

# Opening CFS (PeopleSoft)











Login

[Forgot Your Password?]

[Need help? Contact IITS]

Enter your CSUSM
Username and
Password





Complete the DUO prompt

Common Financial System (CFS) X S Two-Factor Authentication

## Creating a New Requisition









12

Click "Add"

## Line Details & Chartfield











## Requisition Defaults







names. If you are struggling to find a Supplier that you feel should be in the system, reach out to CSUSM Corporation for assistance.









#### Requisition Comments





Cancel

Refresh















## Approve & Budget Check Requisition

Section 6





## Generate Requisition PDF

Section 7





















FCFSPRD











## Obtain Req Approval & Submit for PO

Section 8