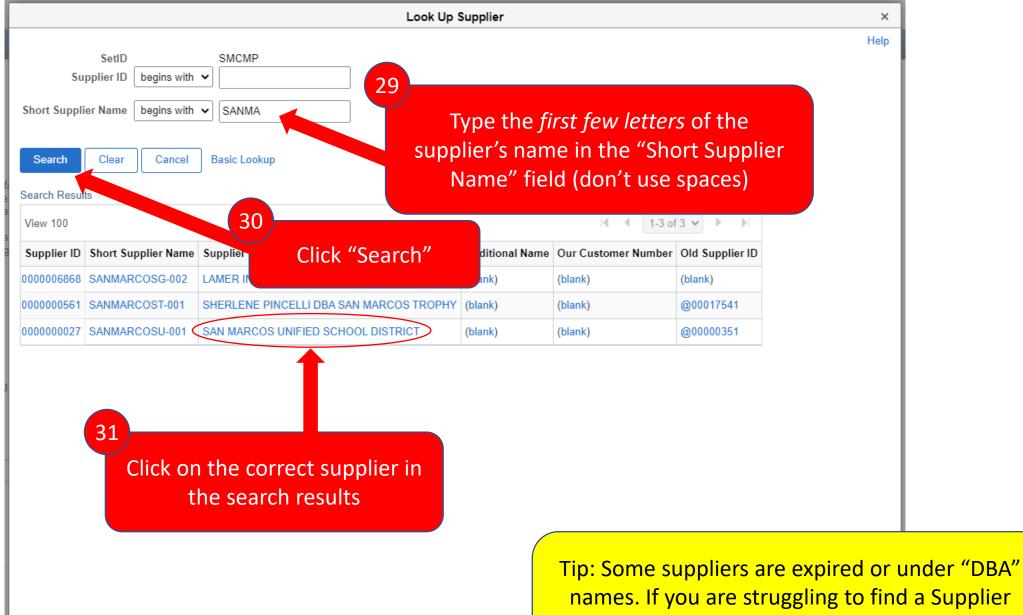

## Requisition Defaults

names. If you are struggling to find a Supplier that you feel should be in the system, reach out to CSUSM Corporation for assistance.