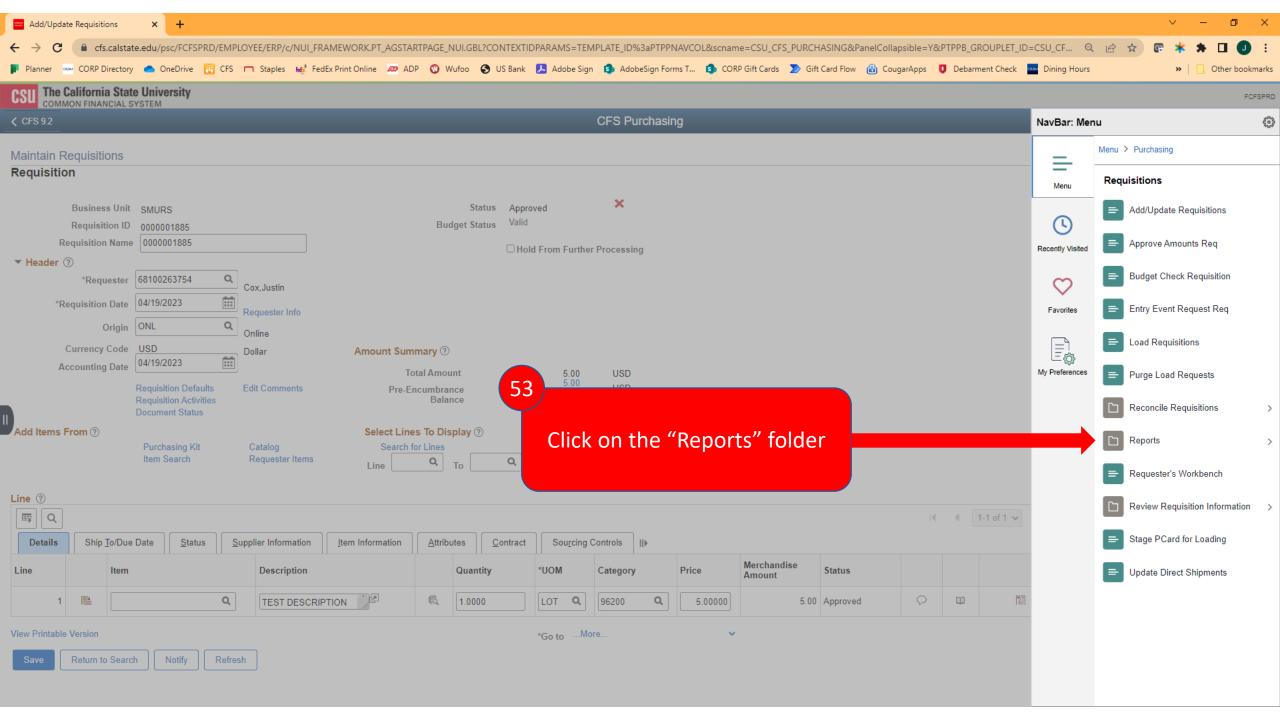

quisition Creation Guide

Red boxes are steps you should follow

Yellow boxes are helpful notes

Purple boxes are tips for advanced users

# Opening CFS (PeopleSoft)











Login

[Forgot Your Password?]

[Need help? Contact IITS]

Enter your CSUSM
Username and
Password





Complete the DUO prompt

Common Financial System (CFS) X S Two-Factor Authentication

## Creating a New Requisition









12

Click "Add"

## Line Details & Chartfield











## Requisition Defaults







names. If you are struggling to find a Supplier that you feel should be in the system, reach out to CSUSM Corporation for assistance.









#### Requisition Comments





Cancel

Refresh















## Approve & Budget Check Requisition

Section 6





## Generate Requisition PDF

Section 7





















FCFSPRD











## Obtain Req Approval & Submit for PO

Section 8