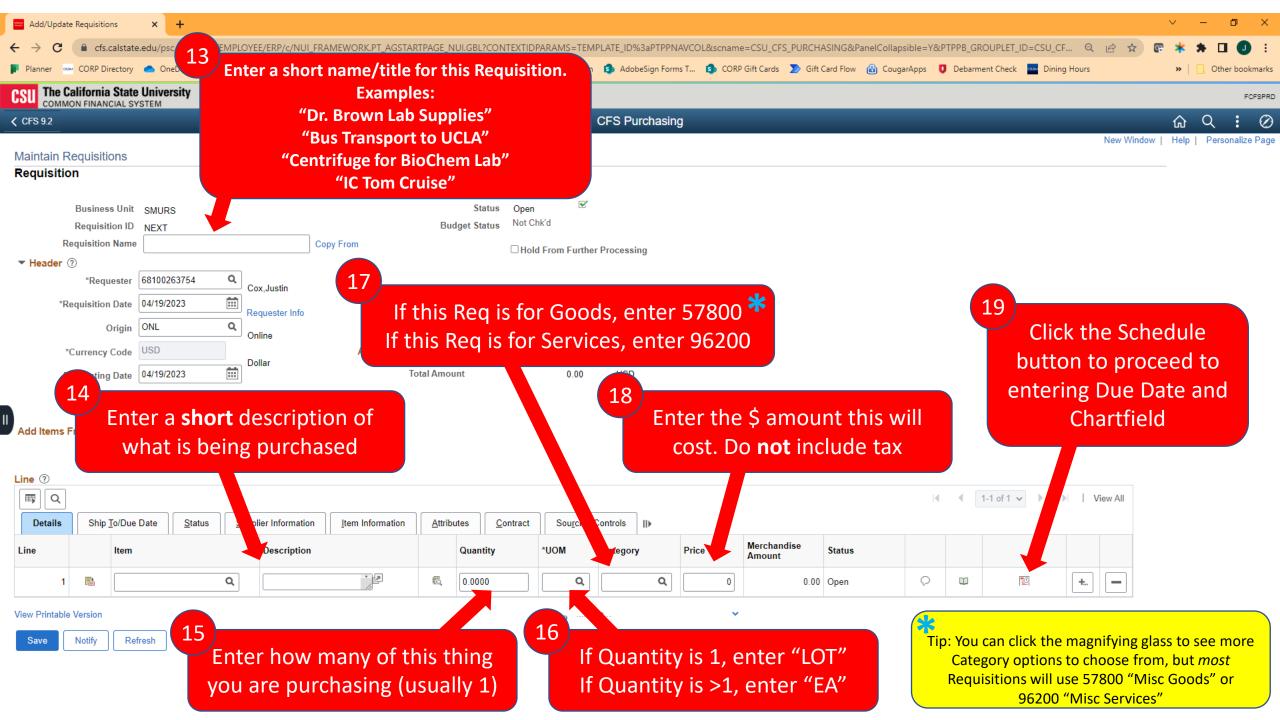

## Line Details & Chartfield

## Requisition Defaults

names. If you are struggling to find a Supplier that you feel should be in the system, reach out to CSUSM Corporation for assistance.