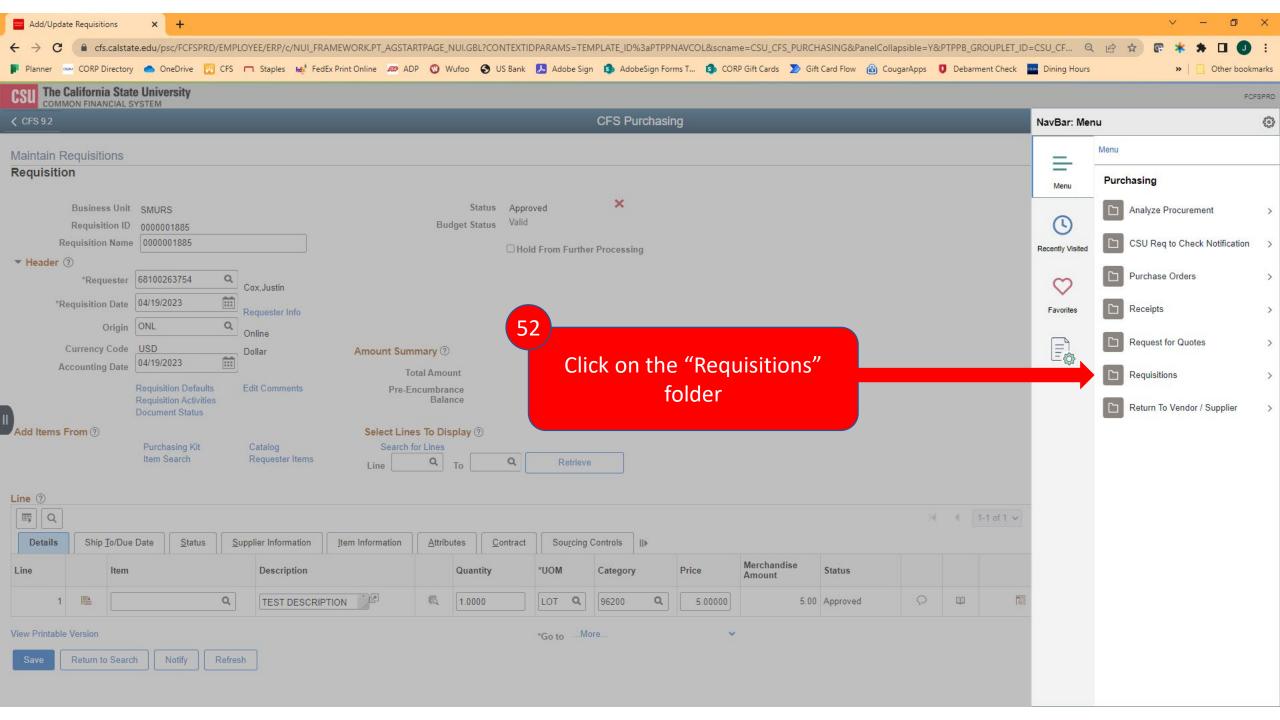

Requisition Creation Guide

Red boxes are steps you should follow

Yellow boxes are helpful notes

Purple boxes are tips for advanced users

# Opening CFS (PeopleSoft)











Login

[Forgot Your Password?]

[Need help? Contact IITS]

Enter your CSUSM
Username and
Password





Complete the DUO prompt

Common Financial System (CFS) X S Two-Factor Authentication

## Creating a New Requisition









12

Click "Add"

## Line Details & Chartfield











## Requisition Defaults







names. If you are struggling to find a Supplier that you feel should be in the system, reach out to CSUSM Corporation for assistance.









#### Requisition Comments





Cancel

Refresh















## Approve & Budget Check Requisition

Section 6





## Generate Requisition PDF

Section 7





















FCFSPRD











## Obtain Req Approval & Submit for PO

Section 8