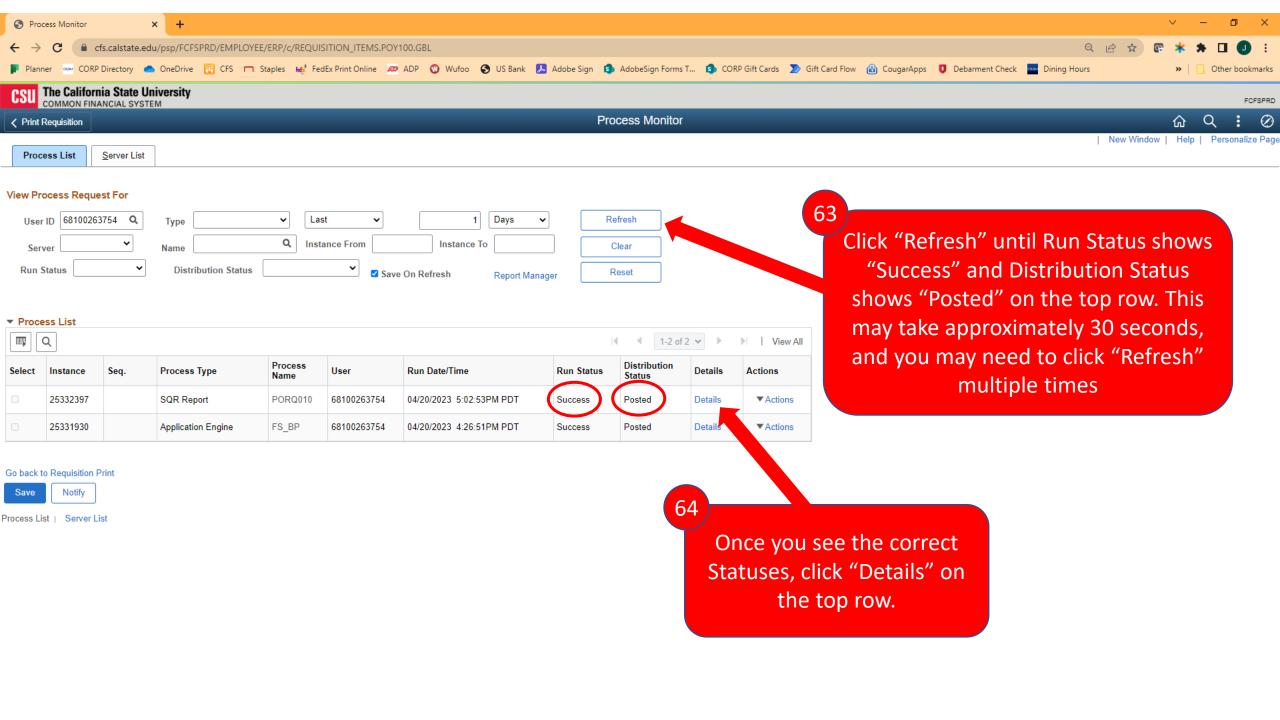

e

Red boxes are steps you should follow

Yellow boxes are helpful notes

Purple boxes are tips for advanced users

# Opening CFS (PeopleSoft)











Login

[Forgot Your Password?]

[Need help? Contact IITS]

Enter your CSUSM
Username and
Password





Complete the DUO prompt

Common Financial System (CFS) X S Two-Factor Authentication

## Creating a New Requisition









12

Click "Add"

## Line Details & Chartfield











## Requisition Defaults







names. If you are struggling to find a Supplier that you feel should be in the system, reach out to CSUSM Corporation for assistance.









#### Requisition Comments





Cancel

Refresh















## Approve & Budget Check Requisition

Section 6





## Generate Requisition PDF

Section 7





















FCFSPRD











## Obtain Req Approval & Submit for PO

Section 8