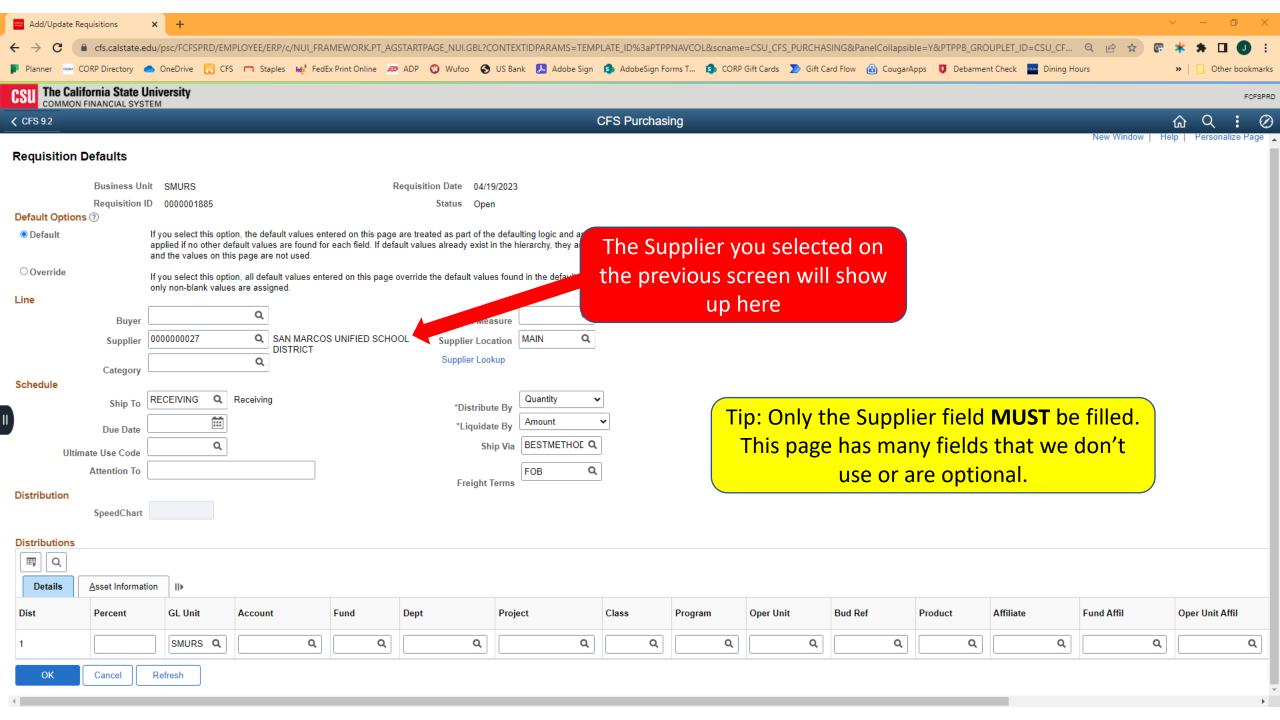

## Requisition Defaults

names. If you are struggling to find a Supplier that you feel should be in the system, reach out to CSUSM Corporation for assistance.