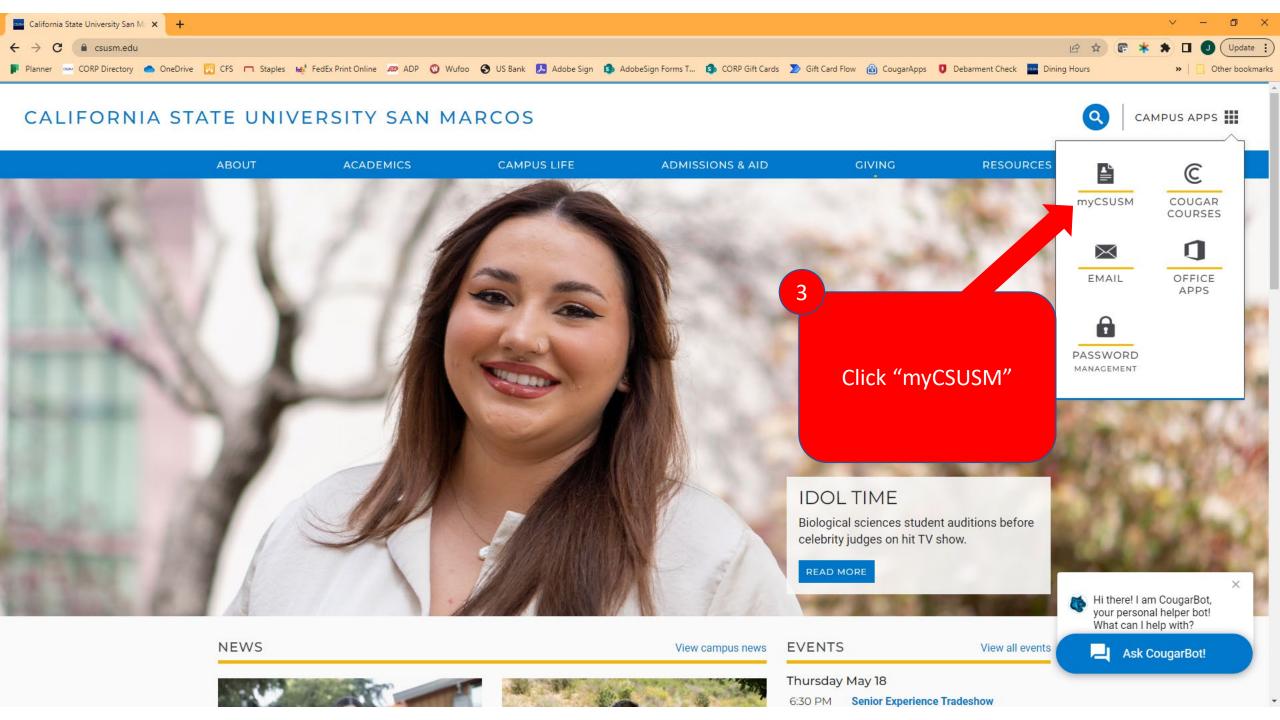

### Requisition Creation Guide

Red boxes are steps you should follow

Yellow boxes are helpful notes

Purple boxes are tips for advanced users