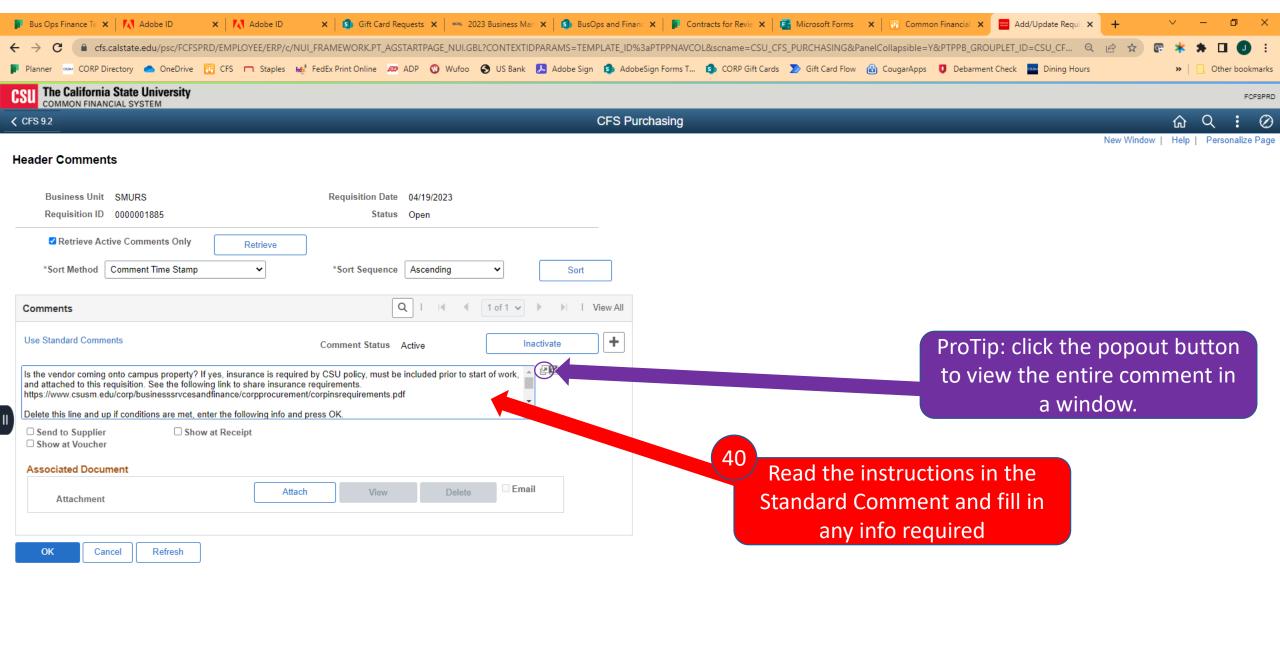

### Requisition Creation Guide

Red boxes are steps you should follow

Yellow boxes are helpful notes

Purple boxes are tips for advanced users

# Opening CFS (PeopleSoft)











Login

[Forgot Your Password?]

[Need help? Contact IITS]

Enter your CSUSM
Username and
Password





Complete the DUO prompt

Common Financial System (CFS) X S Two-Factor Authentication

## Creating a New Requisition









12

Click "Add"

## Line Details & Chartfield











## Requisition Defaults







names. If you are struggling to find a Supplier that you feel should be in the system, reach out to CSUSM Corporation for assistance.









#### Requisition Comments





Cancel

Refresh















## Approve & Budget Check Requisition

Section 6





## Generate Requisition PDF

Section 7





















FCFSPRD











## Obtain Req Approval & Submit for PO

Section 8