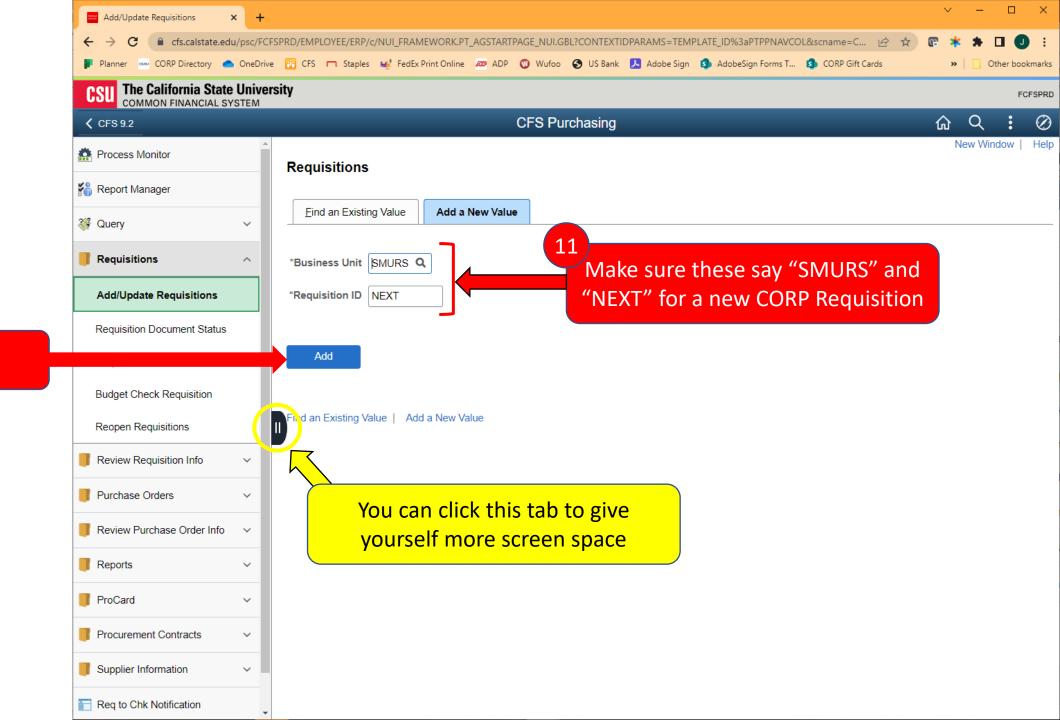

### Requisition Creation Guide

Red boxes are steps you should follow

Yellow boxes are helpful notes

Purple boxes are tips for advanced users

# Opening CFS (PeopleSoft)











Login

[Forgot Your Password?]

[Need help? Contact IITS]

Enter your CSUSM
Username and
Password





Complete the DUO prompt

Common Financial System (CFS) X S Two-Factor Authentication

## Creating a New Requisition









12

Click "Add"

## Line Details & Chartfield











## Requisition Defaults







names. If you are struggling to find a Supplier that you feel should be in the system, reach out to CSUSM Corporation for assistance.









#### Requisition Comments





Cancel

Refresh















## Approve & Budget Check Requisition

Section 6





## Generate Requisition PDF

Section 7





















FCFSPRD











## Obtain Req Approval & Submit for PO

Section 8