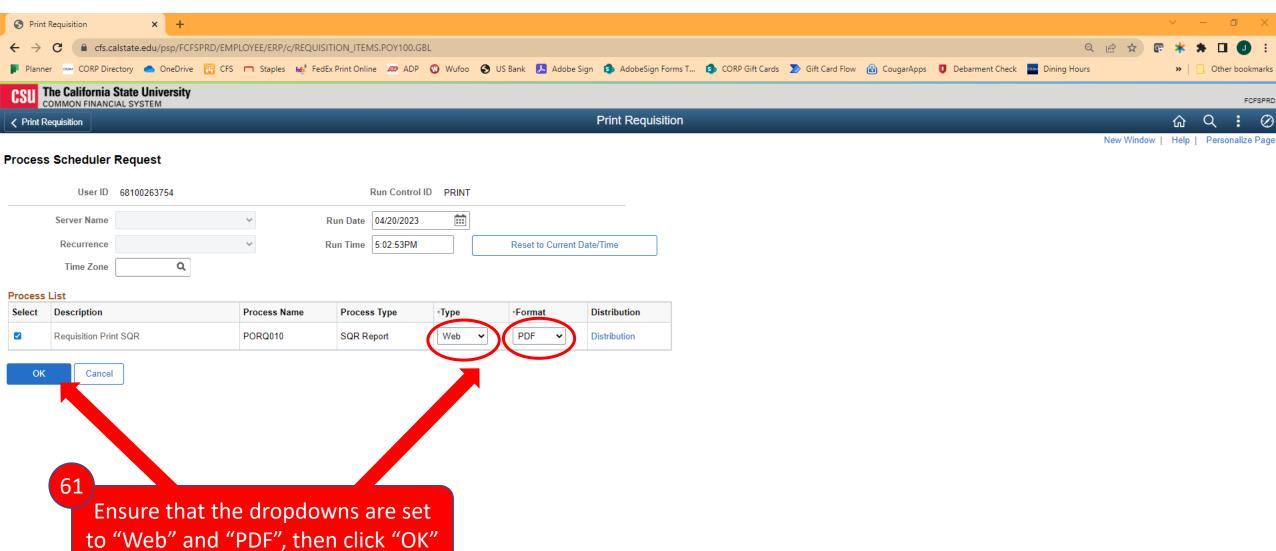

Creation Guide

Red boxes are steps you should follow

Yellow boxes are helpful notes

Purple boxes are tips for advanced users

# Opening CFS (PeopleSoft)











Login

[Forgot Your Password?]

[Need help? Contact IITS]

Enter your CSUSM
Username and
Password





Complete the DUO prompt

Common Financial System (CFS) X S Two-Factor Authentication

## Creating a New Requisition









12

Click "Add"

## Line Details & Chartfield











## Requisition Defaults







names. If you are struggling to find a Supplier that you feel should be in the system, reach out to CSUSM Corporation for assistance.









#### Requisition Comments





Cancel

Refresh















## Approve & Budget Check Requisition

Section 6





## Generate Requisition PDF

Section 7





















FCFSPRD











## Obtain Req Approval & Submit for PO

Section 8