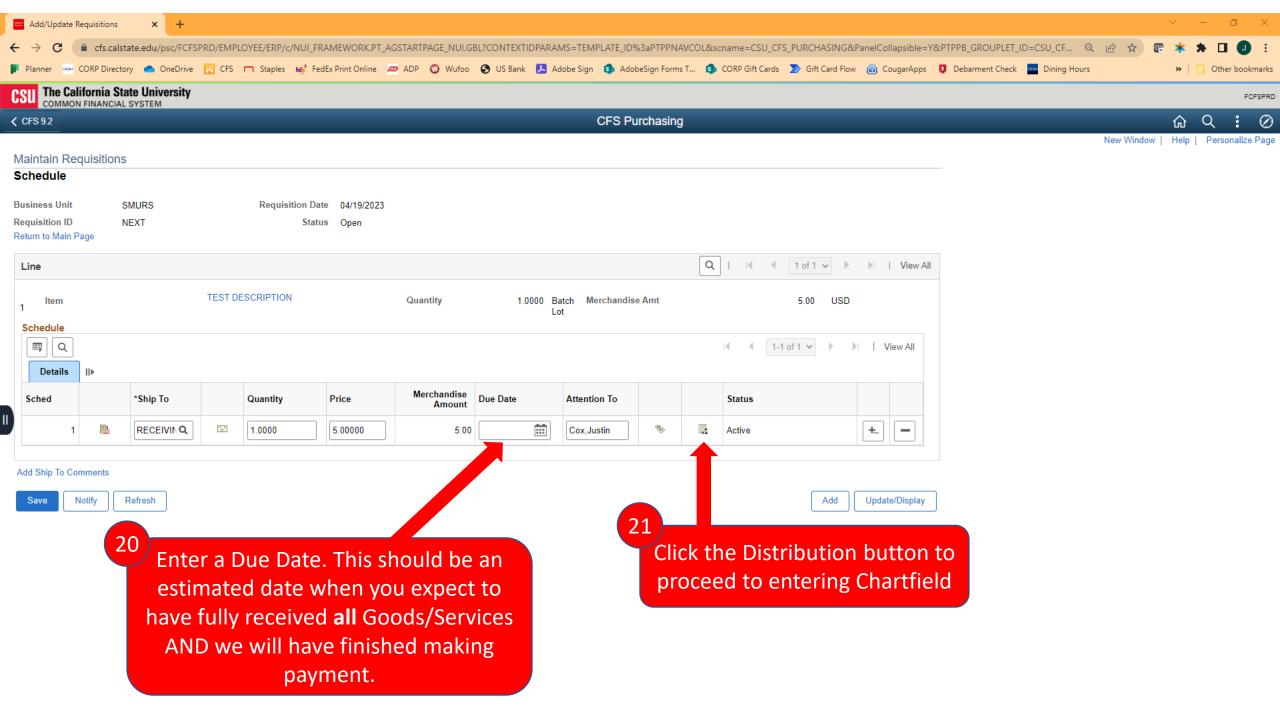

### Requisition Creation Guide

Red boxes are steps you should follow

Yellow boxes are helpful notes

Purple boxes are tips for advanced users

# Opening CFS (PeopleSoft)











Login

[Forgot Your Password?]

[Need help? Contact IITS]

Enter your CSUSM
Username and
Password





Complete the DUO prompt

Common Financial System (CFS) X S Two-Factor Authentication

## Creating a New Requisition









12

Click "Add"

## Line Details & Chartfield











## Requisition Defaults







names. If you are struggling to find a Supplier that you feel should be in the system, reach out to CSUSM Corporation for assistance.









#### Requisition Comments





Cancel

Refresh















## Approve & Budget Check Requisition

Section 6





## Generate Requisition PDF

Section 7





















FCFSPRD











## Obtain Req Approval & Submit for PO

Section 8