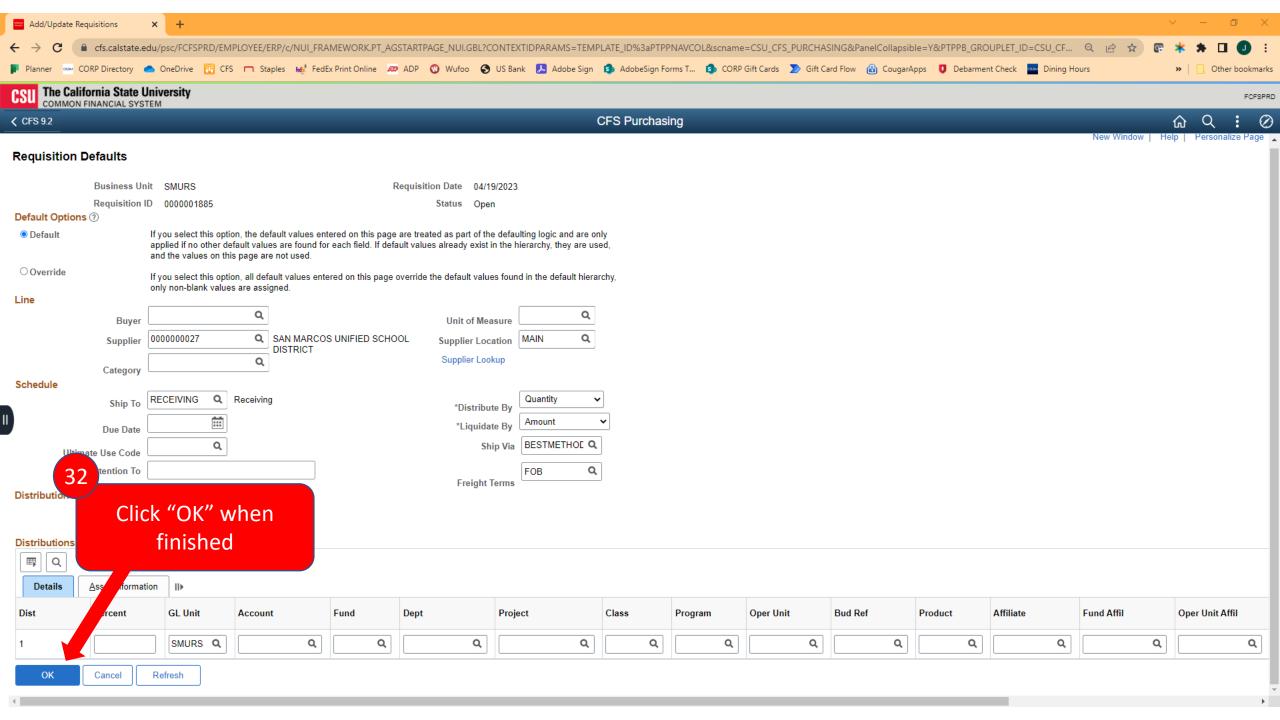

## Requisition Defaults

names. If you are struggling to find a Supplier that you feel should be in the system, reach out to CSUSM Corporation for assistance.