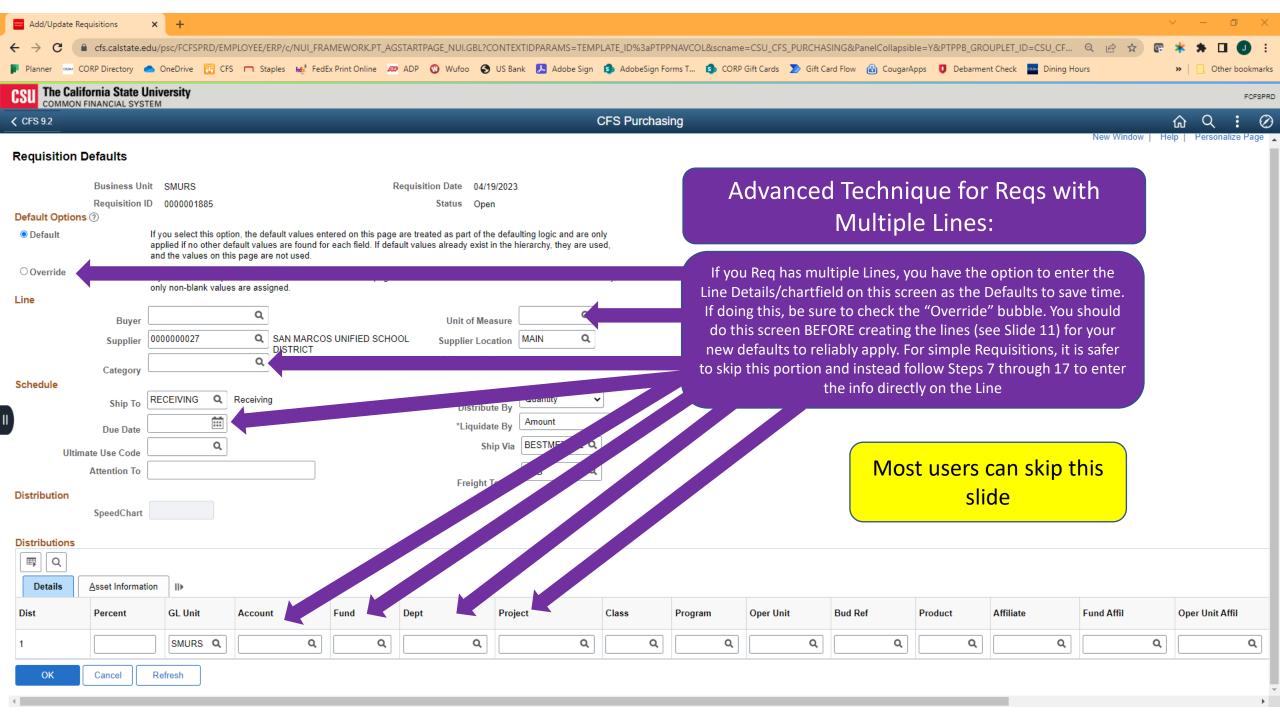

### Requisition Creation Guide

Red boxes are steps you should follow

Yellow boxes are helpful notes

Purple boxes are tips for advanced users

# Opening CFS (PeopleSoft)











Login

[Forgot Your Password?]

[Need help? Contact IITS]

Enter your CSUSM
Username and
Password





Complete the DUO prompt

Common Financial System (CFS) X S Two-Factor Authentication

## Creating a New Requisition









12

Click "Add"

## Line Details & Chartfield











## Requisition Defaults







names. If you are struggling to find a Supplier that you feel should be in the system, reach out to CSUSM Corporation for assistance.









#### Requisition Comments





Cancel

Refresh















## Approve & Budget Check Requisition

Section 6





## Generate Requisition PDF

Section 7





















FCFSPRD











## Obtain Req Approval & Submit for PO

Section 8