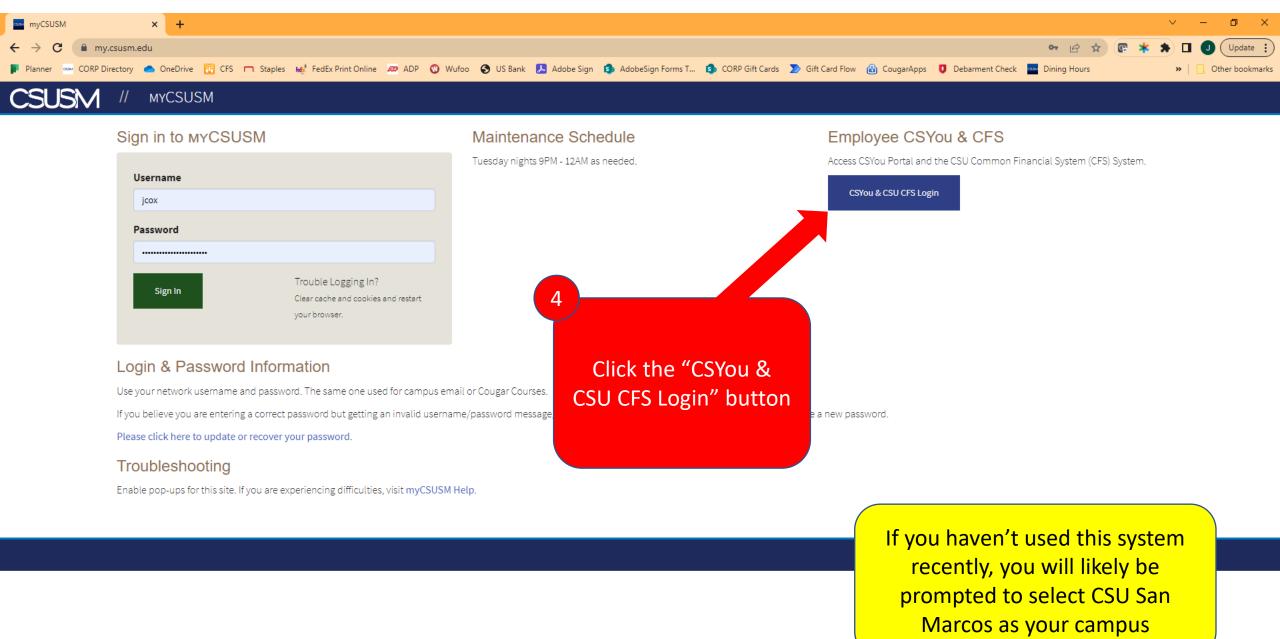

# Opening CFS (PeopleSoft)

Login

[Forgot Your Password?]

[Need help? Contact IITS]

Enter your CSUSM
Username and
Password

Complete the DUO prompt

Common Financial System (CFS) X S Two-Factor Authentication