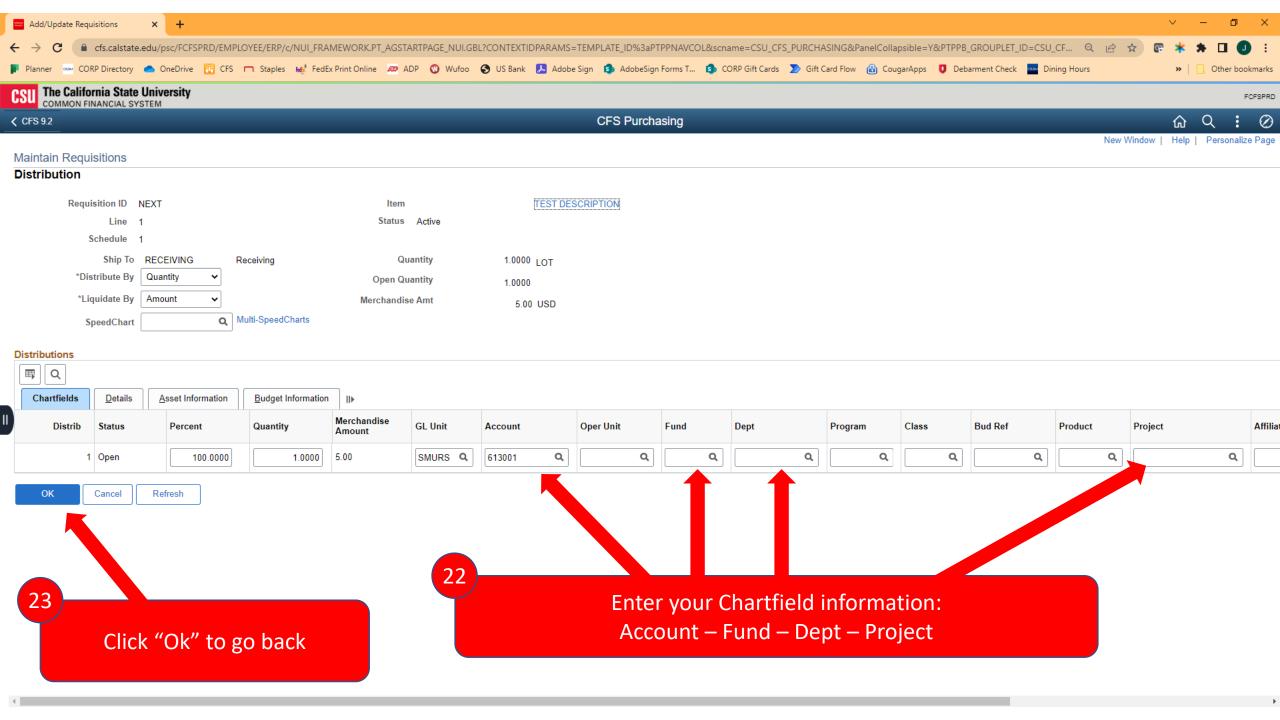

### Requisition Creation Guide

Red boxes are steps you should follow

Yellow boxes are helpful notes

Purple boxes are tips for advanced users

# Opening CFS (PeopleSoft)











Login

[Forgot Your Password?]

[Need help? Contact IITS]

Enter your CSUSM
Username and
Password





Complete the DUO prompt

Common Financial System (CFS) X S Two-Factor Authentication

## Creating a New Requisition









12

Click "Add"

## Line Details & Chartfield











## Requisition Defaults







names. If you are struggling to find a Supplier that you feel should be in the system, reach out to CSUSM Corporation for assistance.









#### Requisition Comments





Cancel

Refresh















## Approve & Budget Check Requisition

Section 6





## Generate Requisition PDF

Section 7





















FCFSPRD











## Obtain Req Approval & Submit for PO

Section 8