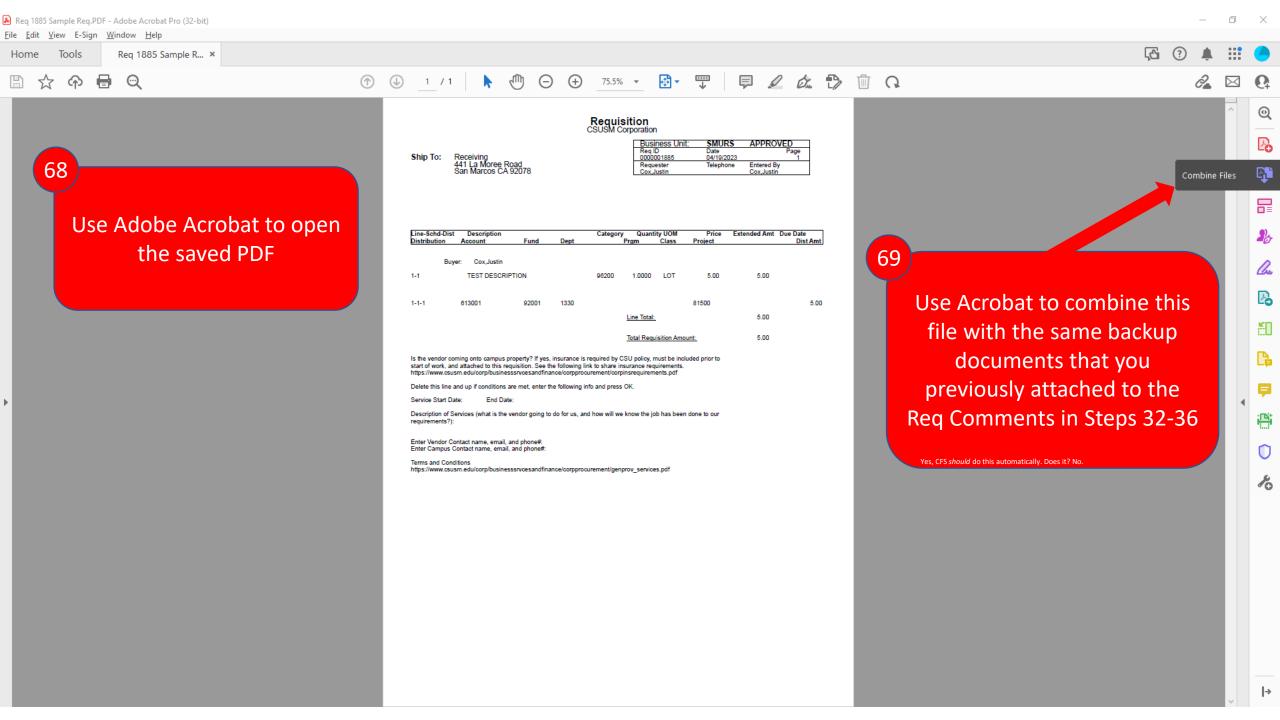

helpful notes

Purple boxes are tips for advanced users

# Opening CFS (PeopleSoft)











Login

[Forgot Your Password?]

[Need help? Contact IITS]

Enter your CSUSM
Username and
Password





Complete the DUO prompt

Common Financial System (CFS) X S Two-Factor Authentication

## Creating a New Requisition









12

Click "Add"

## Line Details & Chartfield











## Requisition Defaults







names. If you are struggling to find a Supplier that you feel should be in the system, reach out to CSUSM Corporation for assistance.









#### Requisition Comments





Cancel

Refresh















## Approve & Budget Check Requisition

Section 6





## Generate Requisition PDF

Section 7





















FCFSPRD











## Obtain Req Approval & Submit for PO

Section 8