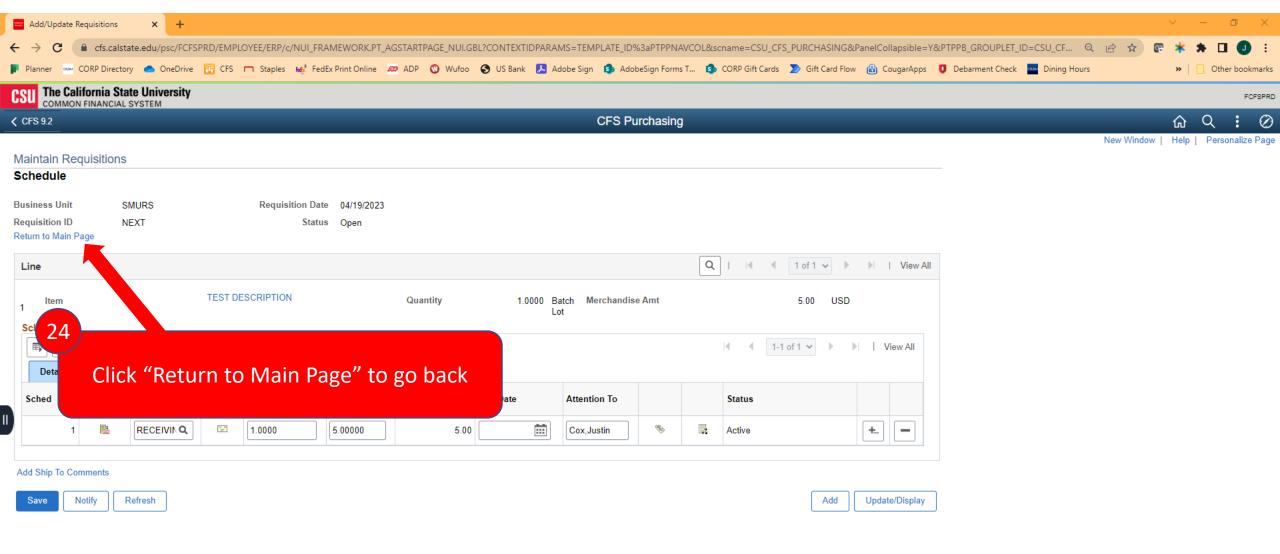

### Requisition Creation Guide

Red boxes are steps you should follow

Yellow boxes are helpful notes

Purple boxes are tips for advanced users

# Opening CFS (PeopleSoft)











Login

[Forgot Your Password?]

[Need help? Contact IITS]

Enter your CSUSM
Username and
Password





Complete the DUO prompt

Common Financial System (CFS) X S Two-Factor Authentication

## Creating a New Requisition









12

Click "Add"

## Line Details & Chartfield











## Requisition Defaults







names. If you are struggling to find a Supplier that you feel should be in the system, reach out to CSUSM Corporation for assistance.









#### Requisition Comments





Cancel

Refresh















## Approve & Budget Check Requisition

Section 6





## Generate Requisition PDF

Section 7





















FCFSPRD











## Obtain Req Approval & Submit for PO

Section 8