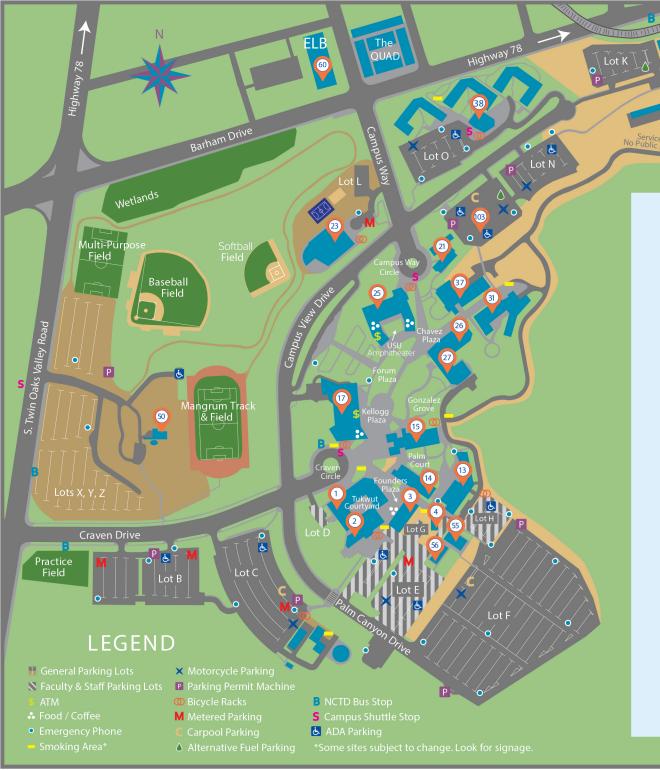

## CSUSM Campus Map

## Beverage & Snack Vending Locations

| 14    | Academic Hall              | Outside, back of building        |
|-------|----------------------------|----------------------------------|
| 26/27 | Arts Building              | 1st floor                        |
| 23    | Clarke Field House         | Next to front desk               |
| 2     | University Commons         | 1st floor                        |
| 2     | University Commons         | 2 <sup>nd</sup> floor            |
| 55/56 | Extended Learning          | Building causeway                |
| 17    | Kellogg Library            | Front of Craven Circle           |
| 13    | Markstein Hall             | Outside, near front patio        |
| 31    | SBSB                       | 1st floor, near restrooms        |
| 37    | Science Hall 2             | 2 <sup>nd</sup> floor            |
| 63    | Univ. Public Safety Bldg.  | Inside, for staff                |
| 25    | Univ. Student Union (USU)  | 3 <sup>rd</sup> floor, west wing |
| 25    | Univ. Student Union (USU)  | 1st floor, Commuter Lounge       |
| 38    | Univ. Village Apts. (UVA)  | Inside, front lounge             |
| 60    | Extended Learning Building | Floors 2 and 3, resource room    |
|       |                            |                                  |

## **ATM Machines**

25 USU West Wing Wells Fargo