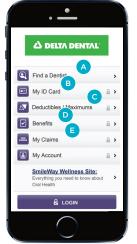

# Go mobile

- 1. Enter **deltadentalins.com** on your smartphone's browser.
- 2. Click the Visit Mobile Site button.

### **Features:**

- A. Find a dentist
- B. View your electronic ID card
- C. Check deductibles and maximums
- D. See your benefits and eligibility
- E. Check claims