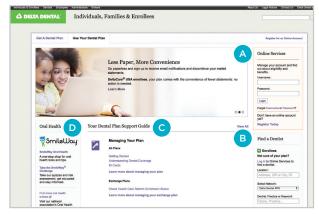

# Check the site

- 1. Enter **deltadentalins.com/enrollees** on your computer's browser.
- Browse the features listed below.
  If you haven't already done so, register for Online Services.
   Already got an account? Log in!

## **Features:**

- A. Online Services (register or log in): See benefits, eligibility, deductibles and maximums, check claims, view or print an ID card
- B. Find a dentist
- C. Dental Plan Support Guide
- D. SmileWay<sup>®</sup> Wellness site