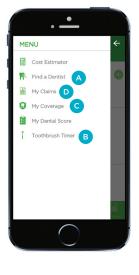

# Get the app

- 1. Open the **App Store** or **Google Play**.
- 2. Search for "**Delta Dental**."
- 3. Download the free app titled **Delta Dental** by Delta Dental Plans Association.

#### **Features:**

- A. Find a dentist
- B. Use a musical timer to brush for 2 minutes
- C. See your benefits, eligibility, deductibles and maximums
- D. Check claims

<sup>1</sup>Available to Delta Dental PPO<sup>SM</sup> and Delta Dental Premier<sup>\*</sup> enrollees only.