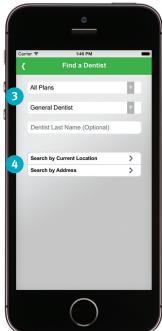

#### Search for a dentist

- 1 Click on the menu in the top-left corner.
- 2 Select *Find a Dentist*.
- 3 Select your plan and the type of dentist you are searching for.
- 4 Click on Search by Current Location or Search by Address.