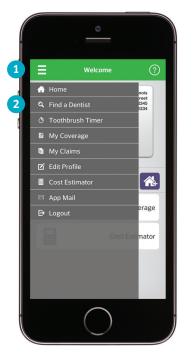

#### Search for a dentist

- 1 Click on the menu in the top-left corner.
- 2 Select *Find a Dentist*.
- 3 Select your plan and the type of dentist you are searching for.
- 4 Click on Search by Current Location or Search by Address.