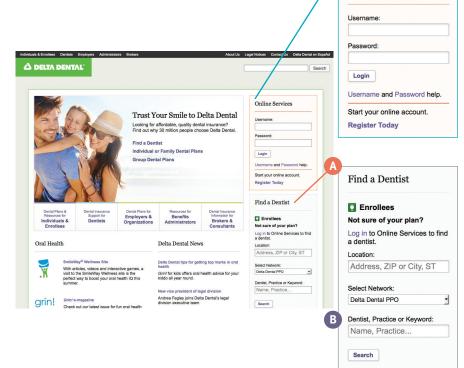

#### A Search for a dentist

Look for the *Find a Dentist* tool on the right.

Enter a location (address, ZIP code or city and state), and select your plan from the drop-down menu. For a more targeted search, you can enter the name of your dentist or dental office. Click Search.

**Optional:** Filter your search results by categories such as specialty, language, gender, extended office hours and accessibility.

#### **B** Current dentist

Want to see if your current dentist is in-network? Just search by the name of your dentist or dental office, and choose "All of the above" for network. The network(s) will be listed when you click on your dentist or dental office.

#### **C** Find out your network

**A DELTA DENTAL** 

Don't know which network you're in? Log in to Online Services before searching.<sup>1</sup>

<sup>1</sup> Online Services is only to enrollees covered under an active plan.