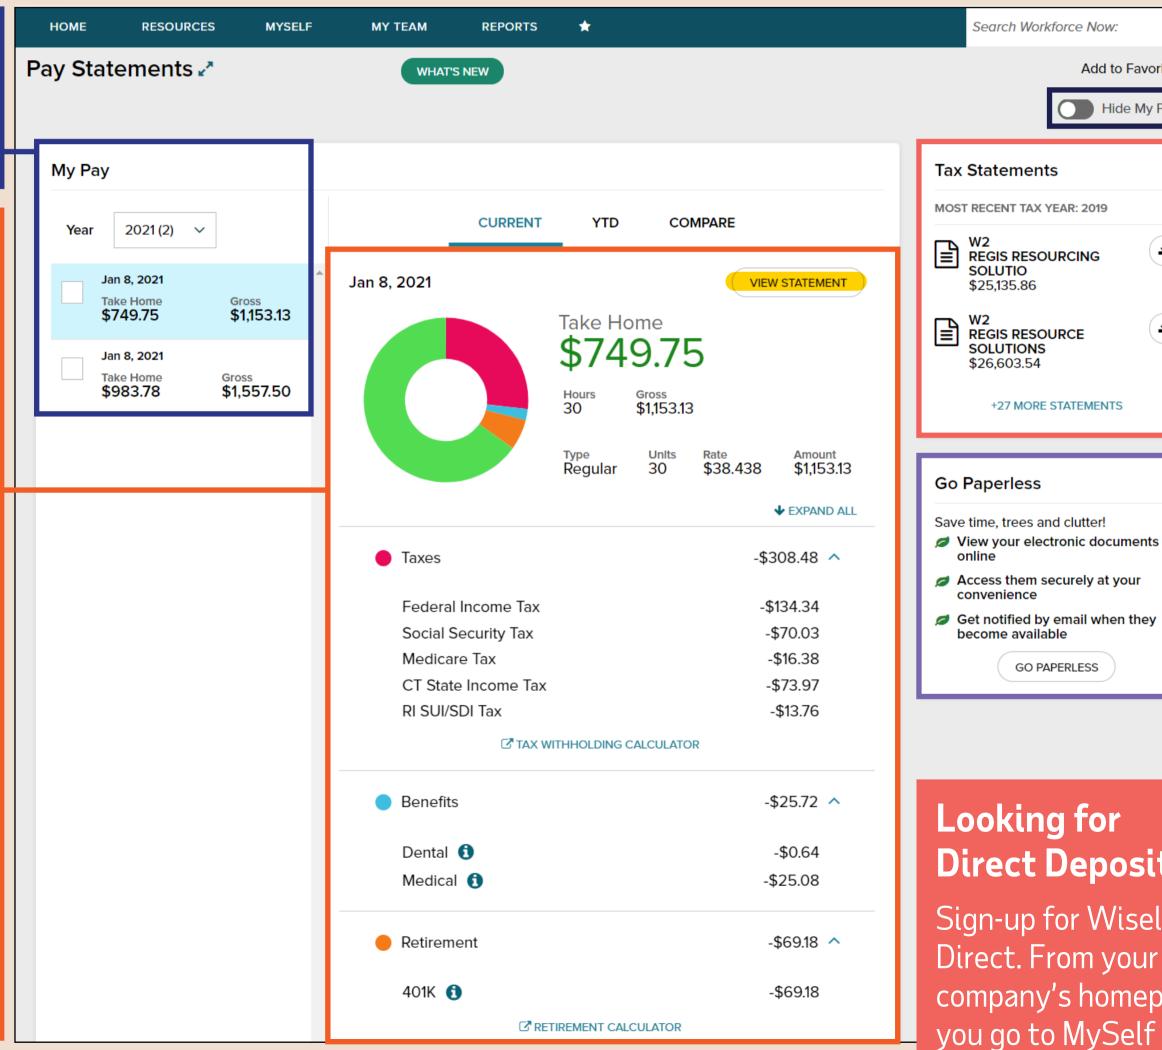

## Need your W-2 from last year? You can easily access that and more in your ADP Pay Statements page!

## Navigate to your Pay Statements by going to Myself > Pay > Pay Statements

Reference your historical pay statements easily within My Pay

Review deduction details in a few ways:

- Hover over each piece of the pie chart for a view of where the portion of your pay statement is going towards
- Expand each drop-down arrow in the right corner of the chart for an itemized list of each deduction portion
- Access a PDF of your pay statement by selecting the VIEW STATEMENT button in the top right corner of the PayLens pie chart

Need to hide your pay information for a moment? Select Hide My Pay

Add to Favorites

Hide My Pay

Ŧ

Ŧ

Securely access your most recent year-end tax statements.

Make the switch to receipt of Paperless statements at the press of a button!