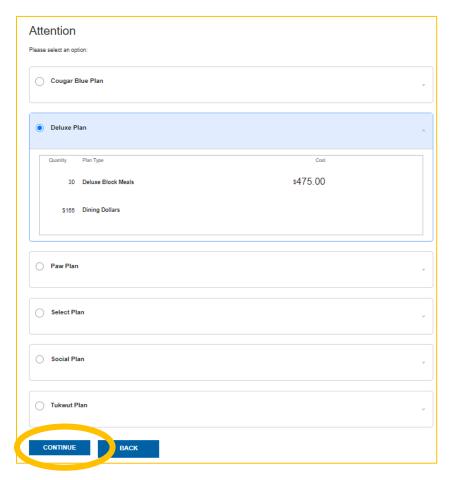

emester.

Spring Student will be available for spring semester.

FALL STUDENT

#### STEP 3



## North Commons residents require a meal plan: Cougar Blue, Tukwut (default)or Paw.

- Meal Plans are for the semester and are billed to the student account.
- Payment plans are available through MyCSUSM account.
- MPW (meals per week) swipes per week at Campus Way Café, all-you-care-to-eat
  - o Up to 3 per day M-F, 2 per day Sa-Su, refreshes ever Sunday 12:00am
- <u>Block</u> meals total number of meals/swipes per semester at Campus Way Café
- <u>Dining Dollars</u> & Cougar Cash Can be used at Campus Way Café, Market at USU, Crash's Café, Dining Pavilion (Panda Express, QDOBA, Hilltop Bistro, Get Fresh), Starbucks.
- <u>Cougar Cash</u> may be added at any time to student account.

#### STEP 4



Select Meal Plan using radial buttons.

Click Continue

#### STEP 5



Meal Plan should show up in your account with in one business day!

Click Confirm

Each student/faculty will use the QR code on your student id for all transactions!



View ID on the CSUSM app, top center