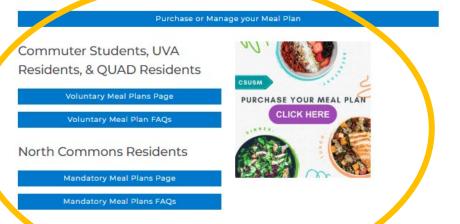

#### **IMAGE 1**

# Meal Plans

### Fall 2022 Meal Plan Information

Students, Faculty and Staff by a variety of Meal Plans to choose from.

This is where you can learn about the different Meal Plans!

- Voluntary Meal Plans
- Voluntary Meal Plan FAQs
- Mandatory Meal Plans
- Mandatory Meal Plan FAQs

Purchase your meal plan on this page!

Having trouble logging in?

Did you enroll in Duo using your student email address?

- Duo is our Multi-Factor Authentication (MFA) CSUSM
- https://www.csusm.edu/iits/iitsforyou/ student-technology-guide.html