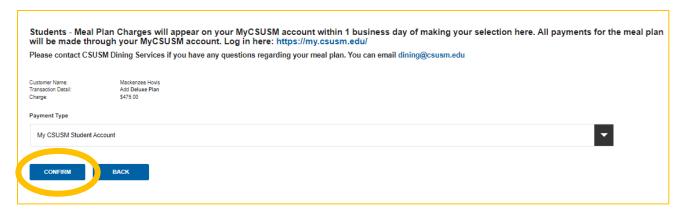

#### STEP 5

Meal Plan should show up in your account with in one business day!

Click Confirm

Each student/faculty will use the QR code on your student id for all transactions!

View ID on the CSUSM app, top center