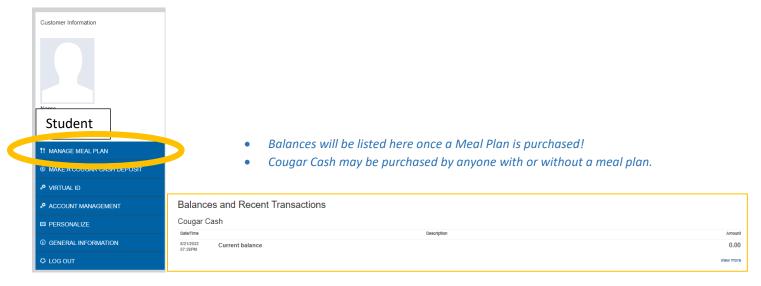

## North Commons residents require a meal plan: Cougar Blue, Tukwut (default)or Paw.

- Meal Plans are for the semester and are billed to the student account.
- Payment plans are available through MyCSUSM account.
- MPW (meals per week) swipes per week at Campus Way Café, all-you-care-to-eat
  - o Up to 3 per day M-F, 2 per day Sa-Su, refreshes ever Sunday 12:00am
- <u>Block</u> meals total number of meals/swipes per semester at Campus Way Café
- <u>Dining Dollars</u> & Cougar Cash Can be used at Campus Way Café, Market at USU, Crash's Café, Dining Pavilion (Panda Express, QDOBA, Hilltop Bistro, Get Fresh), Starbucks.
- <u>Cougar Cash</u> may be added at any time to student account.