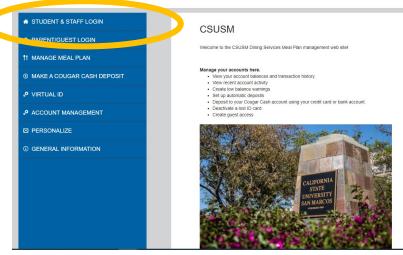

## There are 3 ways to access the meal plan portal:

- 1. **CSUSM Corporation website IMAGE 1:** <a href="https://www.csusm.edu/corp/dining/mealplans/index.html">https://www.csusm.edu/corp/dining/mealplans/index.html</a> Visit our Dining Services webpage to learn about the meal plans, review FAQs and make your purchase.
- 2. **ATRIUM Campus website IMAGE 2:** <a href="https://connectcsusm.atriumcampus.com/">https://connectcsusm.atriumcampus.com/</a> Log in directly to the meal plan portal.
- 3. **CSUSM Mobile App:** App Store <a href="https://apps.apple.com/us/app/csusm/id1112964022">https://play.google.com/store/apps/details?id=edu.csusm.m&hl=en US&gl=US</a>