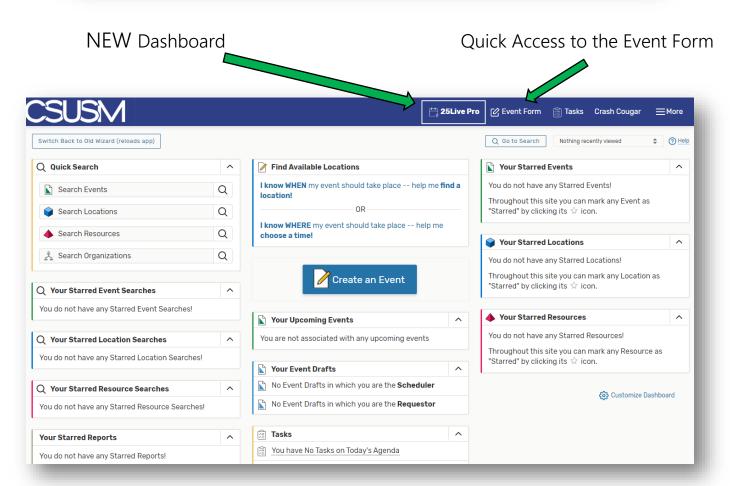

## **NEW Navigation Tools**

These options will always appear in the top right hand corner on all screens as you navigate through 25Live.

#### 1. Go to Search

Click on the Go to Search button for search options. Select from the drop down menu to search for: Events (event name/reference number), Locations, Organizations, etc. Event Form 🛱 Tasks Crash Cougar **≡**More Switch Back to Old Wizard (reloads app) \$ @ Help Nothing recently viewed Select Object: Events V Saved Searches (optional) Events Quick Search Advanced Locations Organizations × ② Search Events ▲ Resources Tasks Reset | Save As | Search More Options 🗸