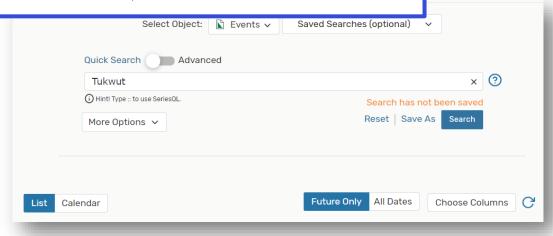

#### 1. Go to Search

Click on the Go to Search button for search options. Select from the drop down menu to search for: Events (event name/reference number), Locations, Organizations, etc. Event Form 🛱 Tasks Crash Cougar **≡**More Switch Back to Old Wizard (reloads app) \$ @ Help Nothing recently viewed Select Object: Events V Saved Searches (optional) Events Quick Search Advanced Locations Organizations × ② Search Events ▲ Resources Tasks Reset | Save As | Search More Options 🗸

Event Search: enter key word or reference number

Location Search: enter location name, short name or room number