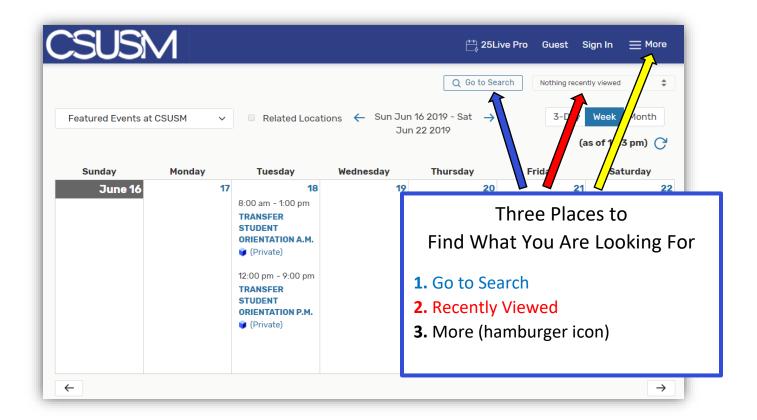

## **NEW Navigation Tools**

These options will always appear in the top right hand corner on all screens as you navigate through 25Live.

#### 1. Go to Search

Click on the Go to Search button for search options. Select from the drop down menu to search for: Events (event name/reference number), Locations, Organizations, etc. Event Form 🛱 Tasks Crash Cougar **≡**More Switch Back to Old Wizard (reloads app) \$ @ Help Nothing recently viewed Select Object: Events V Saved Searches (optional) Events Quick Search Advanced Locations Organizations × ② Search Events ▲ Resources Tasks Reset | Save As | Search More Options 🗸

### 2. Recently Viewed

events and Locations that you've recently opened will appear here – most recent on top.

This is the new way to jump back and forth between tabs/screens.

## 3. More (hamburger icon)