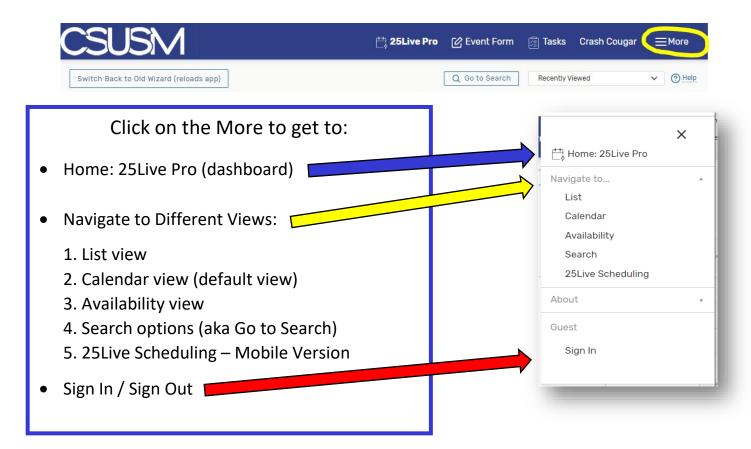

rch



Click on the Go to Search button for search options. Select from the drop down menu to search for: Events (event name/reference number), Locations, Organizations, etc. Event Form 🛱 Tasks Crash Cougar **≡**More Switch Back to Old Wizard (reloads app) \$ @ Help Nothing recently viewed Select Object: Events V Saved Searches (optional) Events Quick Search Advanced Locations Organizations × ② Search Events ▲ Resources Tasks Reset | Save As | Search More Options 🗸

Event Search: enter key word or reference number

Location Search: enter location name, short name or room number



### 2. Recently Viewed



events and Locations that you've recently opened will appear here – most recent on top.

This is the new way to jump back and forth between tabs/screens.



## 3. More (hamburger icon)