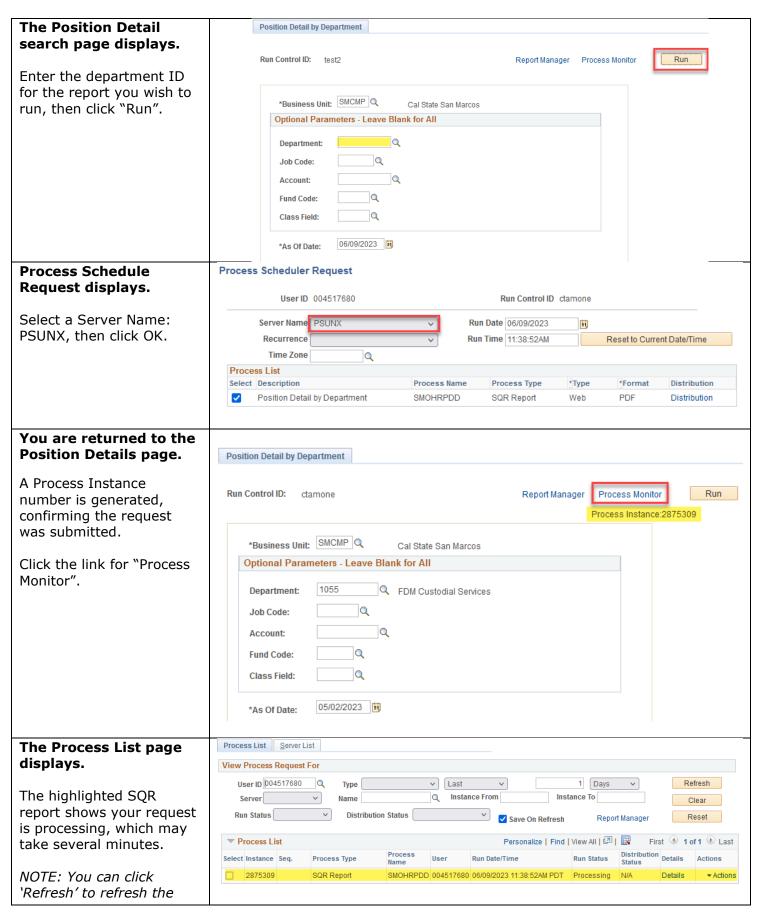

#### Log into PeopleSoft. Favorites 🕶 Main Menu 🕶 1. Navigate to Search Menu: MyCSUSM (>>) SAN MARCO **Human Resources** 2. Click on "My HR ٠ Resources" Faculty & Sta 🗀 CSUSM Custom Links Position Detail by Department 3. From the main CSUSM HR Administer CSUSM HR Custom Training Sign In Sheet menu, click on CSUSM HR LCD Self Service My HR Resource Inactivate POI Types CSUSM HR Recruit Wo CSUSM HR Custom. Manager Self Service Absence Reporti CSUSM HR Time & Labor 4. Then CSUSM HR Recruiting My Leave Ralanc Administer Workforce. 5. Then Position Detail by Department. **Position Detail by Dept** Position Detail by Dept displays. Enter any information you have and click Search. Leave fields blank for a list of all values. Find an Existing Value Add a New Value If you have run the report previously, click search ▼ Search Criteria and select your value. Search by: Run Control ID begins with If you have not run the Case Sensitive report before, click the tab for "Add New Value" and see next section. Search Advanced Search Create a new value. Position Detail by Dept NOTE: If you have not utilized this report before, Add a New Value Find an Existing Value you will need to create a value. \*Run Control ID: ctamone Enter a name for the Run Control ID (this can be your user name or nickname for the search). Add