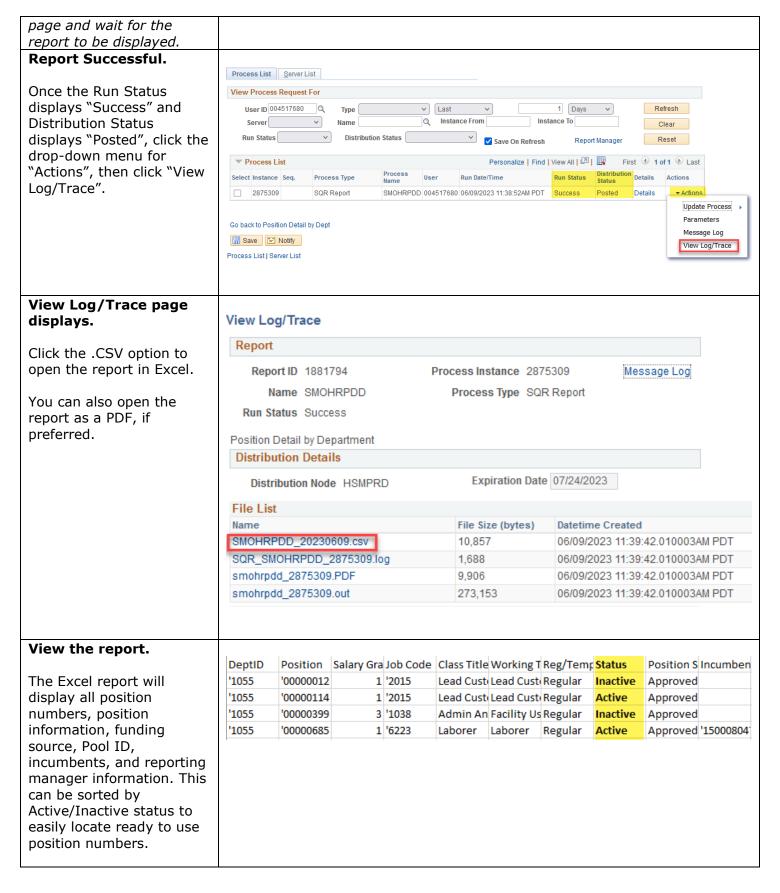

#### Log into PeopleSoft. Favorites 🕶 Main Menu 🕶 1. Navigate to Search Menu: MyCSUSM (>>) SAN MARCO **Human Resources** 2. Click on "My HR ٠ Resources" Faculty & Sta 🗀 CSUSM Custom Links Position Detail by Department 3. From the main CSUSM HR Administer CSUSM HR Custom Training Sign In Sheet menu, click on CSUSM HR LCD Self Service My HR Resource Inactivate POI Types CSUSM HR Recruit Wo CSUSM HR Custom. Manager Self Service Absence Reporti CSUSM HR Time & Labor 4. Then CSUSM HR Recruiting My Leave Ralanc Administer Workforce. 5. Then Position Detail by Department. **Position Detail by Dept** Position Detail by Dept displays. Enter any information you have and click Search. Leave fields blank for a list of all values. Find an Existing Value Add a New Value If you have run the report previously, click search ▼ Search Criteria and select your value. Search by: Run Control ID begins with If you have not run the Case Sensitive report before, click the tab for "Add New Value" and see next section. Search Advanced Search Create a new value. Position Detail by Dept NOTE: If you have not utilized this report before, Add a New Value Find an Existing Value you will need to create a value. \*Run Control ID: ctamone Enter a name for the Run Control ID (this can be your user name or nickname for the search). Add