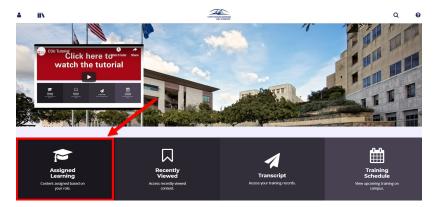

## Access your assigned training through the Assigned Learning page

You can also access any training that have been assigned to you, and view any courses you have signed up for, through the **Assigned Learning** page.

When your assigned learning page opens, it may display every training, or it may be filtered/sorted. If you don't see the training in the list, you can select from the options on the left-hand side of the screen to view the different training course(s) or workshop(s) that have been assigned to you.