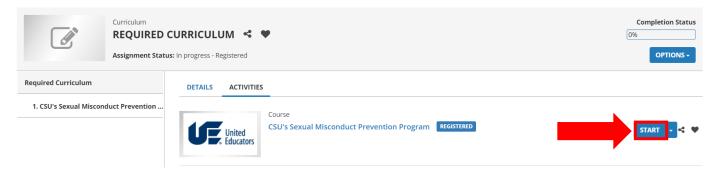

been assigned to you:

Activity name: Required Curriculum

Due Date: 01/01/2099

The activity has the following notes:

Click this link to view more information about this activity or assignment: <a href="https://CSU.sumtotal.host/core/pillarRedirect?relyingParty=LM&lang=en-us&domain=49&url=app/management/LMS">https://CSU.sumtotal.host/core/pillarRedirect?relyingParty=LM&lang=en-us&domain=49&url=app/management/LMS</a> ActDetails.aspx%3FActivityld%3D6492%26UserMode%3D0

Please contact your campus admin if you have questions about this email.

Please do not reply to this message as incoming emails cannot be accepted or monitored.

Once you have logged in, the course should open automatically. Once it populates, select the blue "**REGISTER**" button.



Then, select the blue "START" button.



Human Resources Page: 1

## Access your assigned training through the Assigned Learning page

You can also access any training that have been assigned to you, and view any courses you have signed up for, through the **Assigned Learning** page.



When your assigned learning page opens, it may display every training, or it may be filtered/sorted. If you don't see the training in the list, you can select from the options on the left-hand side of the screen to view the different training course(s) or workshop(s) that have been assigned to you.

Once you locate the desired training, click the blue "REGISTER" button.



Then, select the blue "START" button.



## Successfully completing a training

Once you have completed your training, your completion automatically registers in the system. T