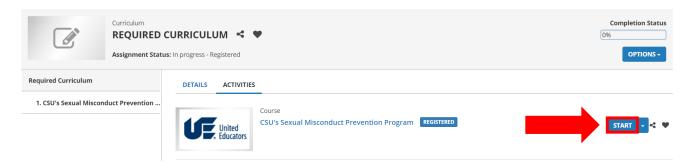

Then, select the blue "START" button.

Human Resources Page: 1

Once you locate the desired training, click the blue "REGISTER" button.

Then, select the blue "START" button.