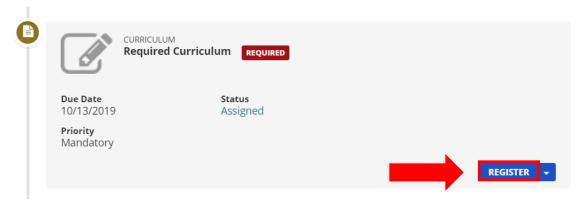

Once you locate the desired training, click the blue "REGISTER" button.

Then, select the blue "START" button.