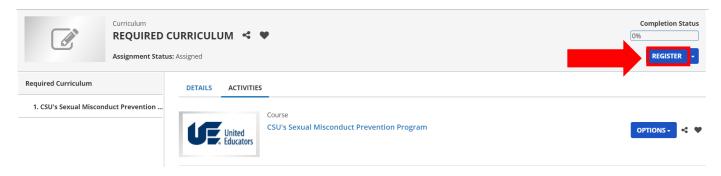

Please contact your campus admin if you have questions about this email.

Please do not reply to this message as incoming emails cannot be accepted or monitored.

Once you have logged in, the course should open automatically. Once it populates, select the blue "**REGISTER**" button.