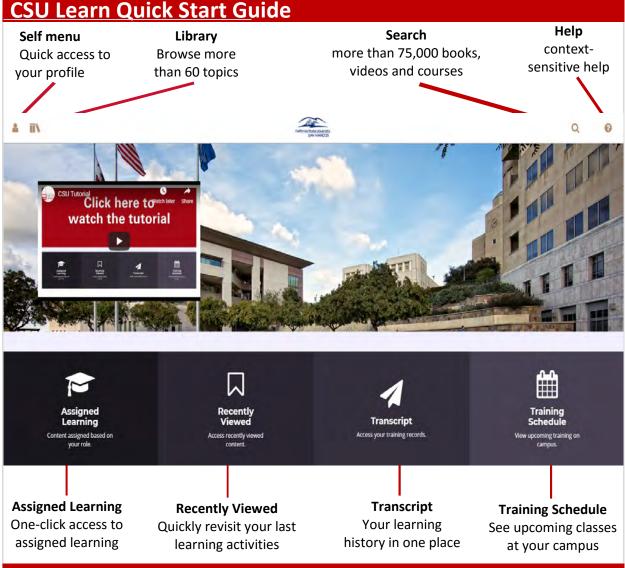

The Quick Start Guide below shows key features and navigation. You'll also see a 2-minute tutorial when you go the the CSU Learn home page.

#### **How Do I Find a Class or Course?**

**You can** Click the **Search** icon (top-right). to begin a search using keywords

**OR** select the **Training Schedule** option on the home page

**OR** Click the **Library** icon (top left) then browse learning by content topic

#### **How Do I Register For A Class?**

- 1 Search for the class you're interested in.
- 2 Click the Select button that displays to the right of each class name, then choose Register.

All registrations display on your **Assigned Learning** To access: Select Assigned Learning > Registrations from the Self menu (top-left).

#### **How Do Find Required Compliance Training?**

Simply select the **Assigned Learning** button (lower-left on the home page).

You'll see all your learning activities (assigned, critical, upcoming etc.) listed on one easy-to-access page.

#### Where Is My Transcript?

It's available any time from the CSU Learn home page. Just click the **Transcript** button at the bottom of your screen.

You can sort by dates, and print certificates of completion.