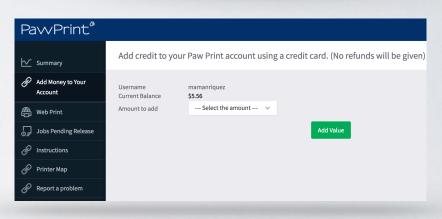

You will then see a summary of your printing history and current balance.

Click Add Money to Your Account

Select the amount you want to add from the drop-down menu, then click Add Value.

You will be redirected to CashNet SmartPay, our campus-approved credit card processing system.