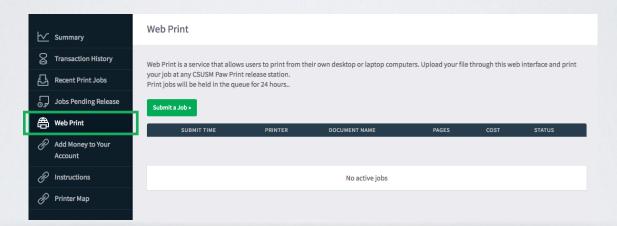

## Printing Files Online

Go to pawprint.csusm.edu and log in with your campus username and

password.

Click on Web Print to submit the file that you want to print.

Select Submit a Job

Now select a printer:

- papercut\printBW = black and white (12 cents)
- papercut\printColor = color (25 cents)