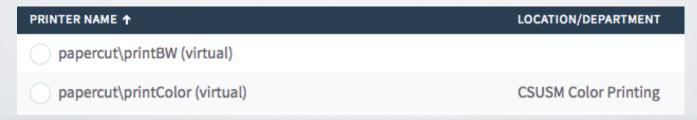

## Printing Files Online

Go to pawprint.csusm.edu and log in with your campus username and

password.

Click on Web Print to submit the file that you want to print.

Select Submit a Job

Now select a printer:

- papercut\printBW = black and white (12 cents)
- papercut\printColor = color (25 cents)