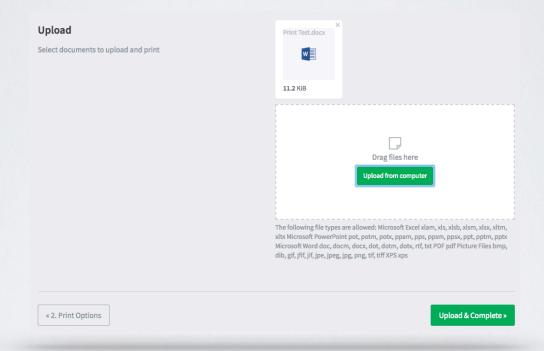

Now upload the file that you want to print and click Upload & Complete

Wait until the status is Held in a queue, then go to the Jobs Pending Release tab.

| SUBMIT TIME             | PRINTER          | DOCUMENT NAME   | PAGES | COST   | STATUS          |
|-------------------------|------------------|-----------------|-------|--------|-----------------|
| Jul 24, 2018 2:27:23 PM | papercut\printBW | Print Test.docx | 1     | \$0.12 | Held in a queue |