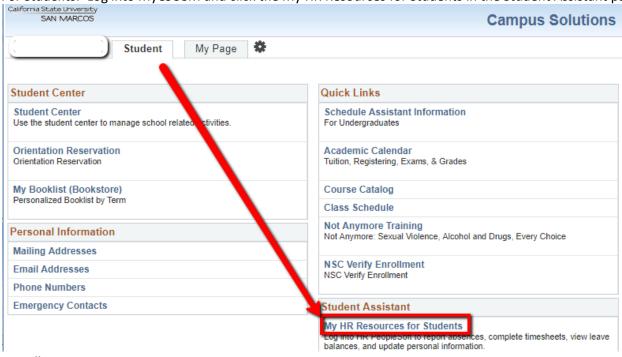

For Staff: Log into MyCSUSM and click the My HR Resources in the Quick Links pagelet.

For Students: Log into MyCSUSM and click the My HR Resources for Students in the Student Assistant pagelet