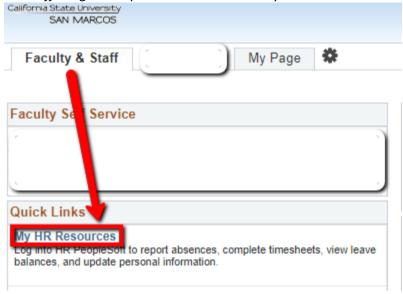

For Staff: Log into MyCSUSM and click the My HR Resources in the Quick Links pagelet.

For Students: Log into MyCSUSM and click the My HR Resources for Students in the Student Assistant pagelet