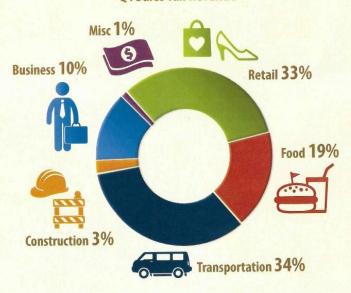

.gov

#### **Education Attainment**



# Percentage of Population over 25 years old



other patents

#### Hi Tech Industrial Clusters



patents

patents

# San Diego Venture Capital

### Q4 Investment by San Diego



■ Biotechnology **63**%



Medical Devices and Equipment 2%



■ Industrial/Energy 24%



■ Software 5%



■ Media and Entertainment 2%

Other 4%



#### **Commercial Real Estate**



11.4%

**Industrial Building Vacancy Rate** 

VERSUS neighboring cities

**Oceanside** \$489,000 San Marcos \$425,900

\$1,759,000 **Encinitas** \$454,900

21.1%



#### **Residential Real Estate**

280

258



**New Listings** 

185

232



197

Sold/Expired

\$795,000

11111

Average Sale Median Days on

\$699,900 251

Market 34

33





#### Income



# Sales Tax

**Q4 Sales Tax Revenue**