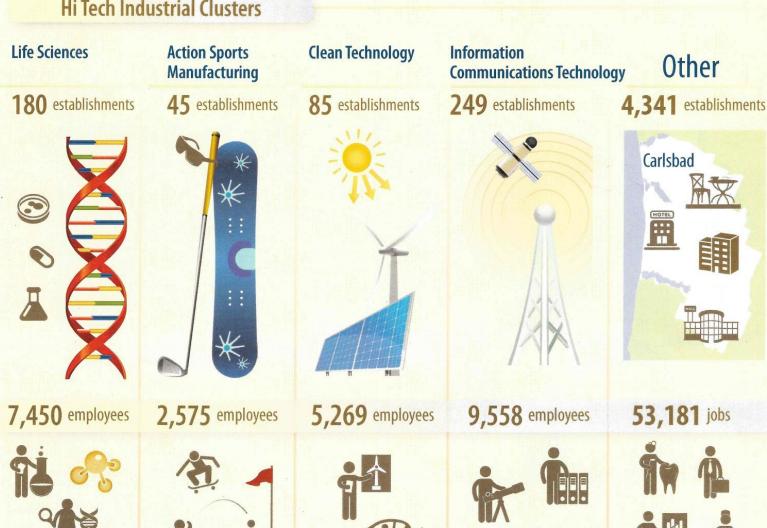

# Economic





760-602-2712 direct

619-708-2824 cell

Christina Vincent Manager

**Economic Development** 



1635 Faraday Ave. Carlsbad, CA 92008 www.carlsbadca.gov



**Labor Force** 



Labor Force = Employment + Unemployment

## **Unemployment**





www.carlsbadca.gov

#### **Education Attainment**



# Percentage of Population over 25 years old



other patents

#### Hi Tech Industrial Clusters



patents

patents

# San Diego Venture Capital

### Q4 Investment by San Diego



■ Biotechnology **63**%



Medical Devices and Equipment 2%



■ Industrial/Energy 24%



■ Software 5%



■ Media and Entertainment 2%

Other 4%



#### **Commercial Real Estate**



11.4%

**Industrial Building Vacancy Rate** 

VERSUS neighboring cities

**Oceanside** \$489,000 San Marcos \$425,900

\$1,759,000 **Encinitas** \$454,900

21.1%



#### **Residential Real Estate**

280

258



**New Listings** 

185

232



197

Sold/Expired

\$795,000

11111

Average Sale Median Days on

\$699,900 251

Market 34

33





#### Income



# Sales Tax

**Q4 Sales Tax Revenue**