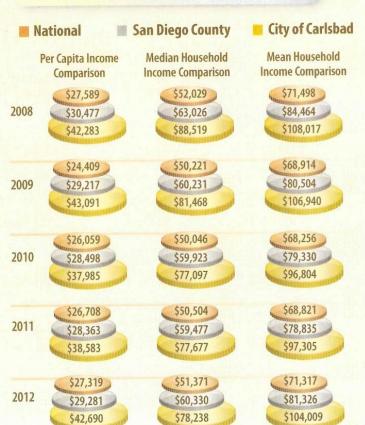

t

## **Unemployment**





www.carlsbadca.gov

#### **Education Attainment**



# Percentage of Population over 25 years old



other patents

#### Hi Tech Industrial Clusters



patents

patents

# San Diego Venture Capital

### Q4 Investment by San Diego



■ Biotechnology **63**%



Medical Devices and Equipment 2%



■ Industrial/Energy 24%



■ Software 5%



■ Media and Entertainment 2%

Other 4%



#### **Commercial Real Estate**



11.4%

**Industrial Building Vacancy Rate** 

VERSUS neighboring cities

**Oceanside** \$489,000 San Marcos \$425,900

\$1,759,000 **Encinitas** \$454,900

21.1%



#### **Residential Real Estate**

280

258



**New Listings** 

185

232



197

Sold/Expired

\$795,000

11111

Average Sale Median Days on

\$699,900 251

Market 34

33





#### Income



# Sales Tax

**Q4 Sales Tax Revenue**