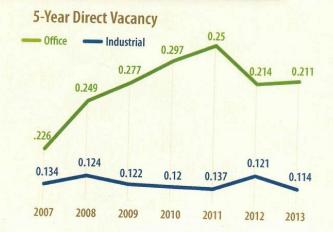

#### **Commercial Real Estate**

11.4%

**Industrial Building Vacancy Rate** 

VERSUS neighboring cities

**Oceanside** \$489,000 San Marcos \$425,900

\$1,759,000 **Encinitas** \$454,900

21.1%