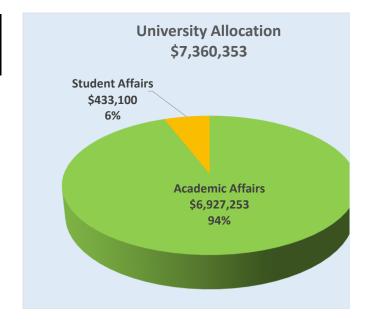

| FY 2021/22 Academic Excellence and Student Success Fees | Total       |
|---------------------------------------------------------|-------------|
| University Allocation                                   | \$7,360,353 |
| Academic Affairs                                        | \$6,927,253 |
| Student Affairs                                         | \$433,100   |