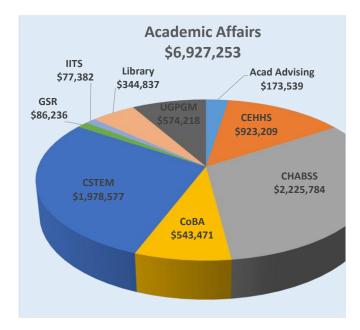

| FY 2021/22 Academic Excellence and Student Success Fees Academic Affairs |                                                           | Total<br>\$6,927,253 |
|--------------------------------------------------------------------------|-----------------------------------------------------------|----------------------|
|                                                                          |                                                           |                      |
| CEHHS                                                                    | College of Education, Health & Human Services             | \$923,209            |
| CHABSS                                                                   | College of Humanities, Arts, Behavioral & Social Sciences | \$2,225,784          |
| CoBA                                                                     | College of Business Administration                        | \$543,471            |
| CSTEM                                                                    | College of Science and Mathematics                        | \$1,978,577          |
| GSR                                                                      | Graduate Studies and Research                             | \$86,236             |
| IITS                                                                     | Instructional & Information Technology Services           | \$77,382             |
| Library                                                                  | Library                                                   | \$344,837            |
| UGPGM                                                                    | Undergraduate Programs                                    | \$574,218            |