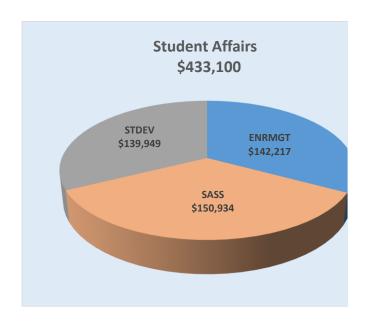

| FY 2021/22 Academic Excellence and Student Success Fees Total |                                   |           |  |  |
|---------------------------------------------------------------|-----------------------------------|-----------|--|--|
| Student Aff                                                   | airs                              | \$433,100 |  |  |
| ENRMGT                                                        | Enrollment Management             | \$142,217 |  |  |
| SASS                                                          | Student Academic Support Services | \$150,934 |  |  |
| STDEV                                                         | Student Development Services      | \$139,949 |  |  |