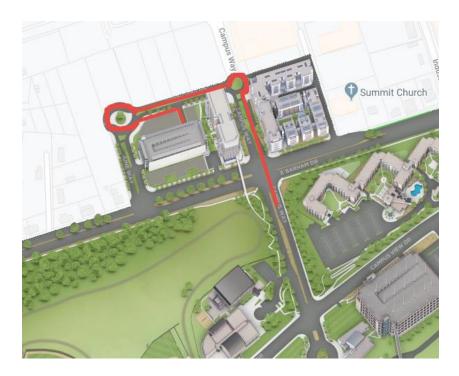

## **Extended Learning Building Powered Cart Restrictions:**

- Only carts with license plates may drive to the EL building
- Carts are prohibited from driving on Barham; carts must use Campus Way to North City Dr.