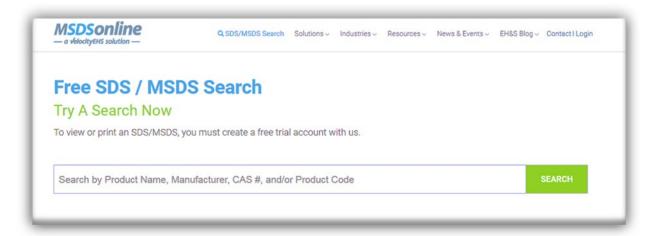

The online Safety Data Sheet (SDS) search system used by CSUSM can only be accessed from a **CSUSM networked computer** through this link:

http://hq.msdsonline.com/csuedusl

To use the online search feature, enter the name of the chemical you are searching for in the "Product" box then click the SEARCH box to the right.