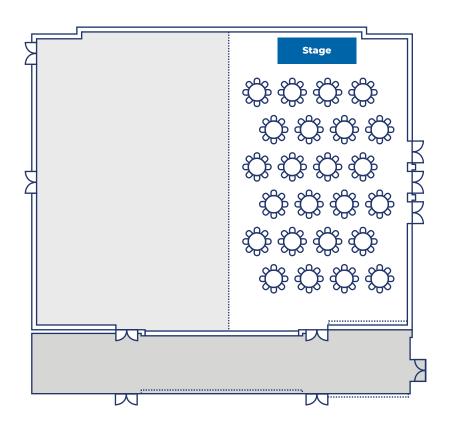

## Max Capacity Setup - Rounds

USU Quad Ballroom 2300

#### **EQUIPMENT LIST**

[12] 60" Round Tables [96] USU Ballroom Chairs (12 Total Tables, 96 Total Chairs)