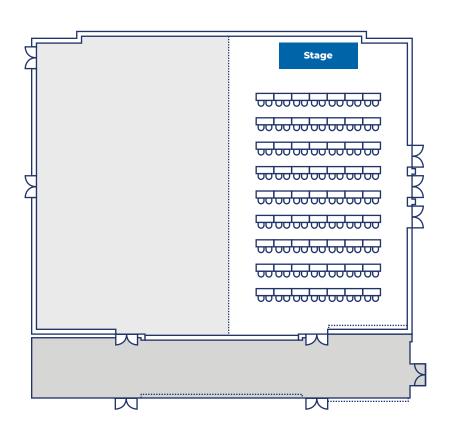

# **Max Capacity Setup -** Lecture

USU Quad Ballroom 2300

#### **EOUIPMENT LIST**

[154] USU Ballroom Chairs (0 Total Tables, 154 Total Chairs)