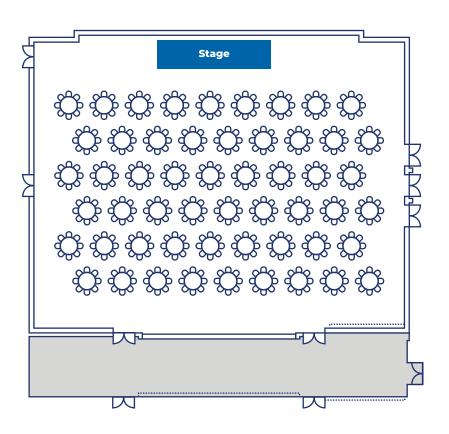

## Max Capacity Setup - Rounds

USU Ballroom 2300

#### **EQUIPMENT LIST**

**[54]** 60" Round Tables **[432]** USU Ballroom Chairs (54 Total Tables, 432 Total Chairs, 8 Chairs Per Table)

[1] 32' x 8' Stage