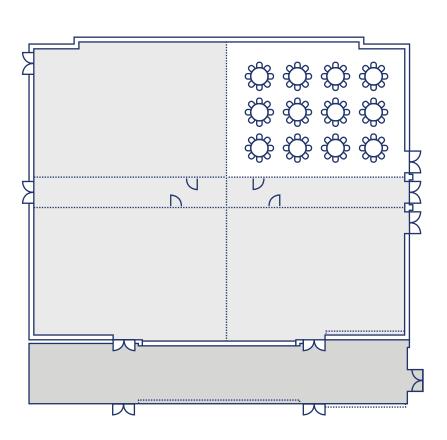

## Max Capacity Setup - Classroom

USU Quad Ballroom 2300

#### **EQUIPMENT LIST**

[32] 2'x60" Rectangle Tables [64] USU Ballroom Chairs (32 Total Tables, 64 Total Chairs)