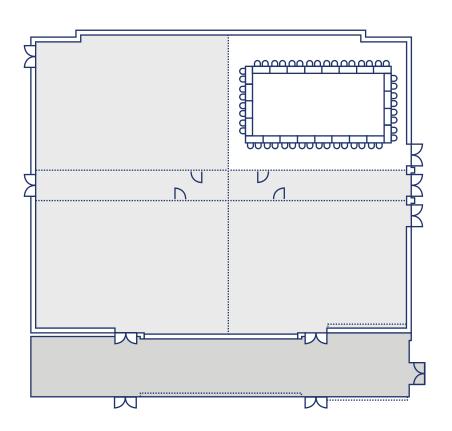

## Max Capacity Setup - Open Square

USU Quad Ballroom 2300

#### **EQUIPMENT LIST**

[24] 5'x24" Rectangle Tables [48] USU Ballroom Chairs (24 Total Tables, 48 Total Chairs)