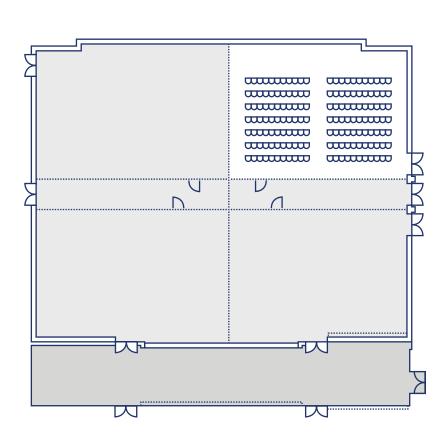

## Max Capacity Setup - Classroom

USU Ballroom 2300

#### **EQUIPMENT LIST**

[126] 2 X 60" Rectangle Tables [252] USU Ballroom Chairs (126 Total Tables, 252 Total Chairs) [1] 32' x 8' Stage

Stage 0000000000000 0000000000000 0000000000000 0000000000000 0000000000000 囚