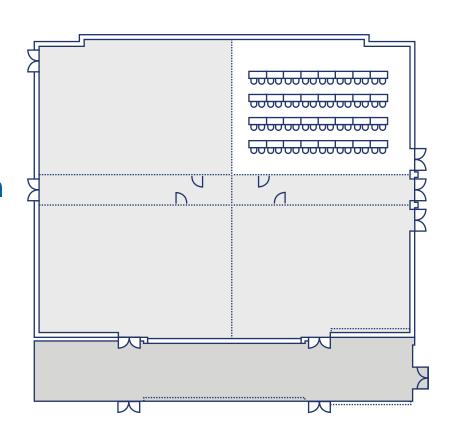

# **Max Capacity Setup -** Lecture

USU Quad Ballroom 2300

#### **EOUIPMENT LIST**

[154] USU Ballroom Chairs (0 Total Tables, 154 Total Chairs)