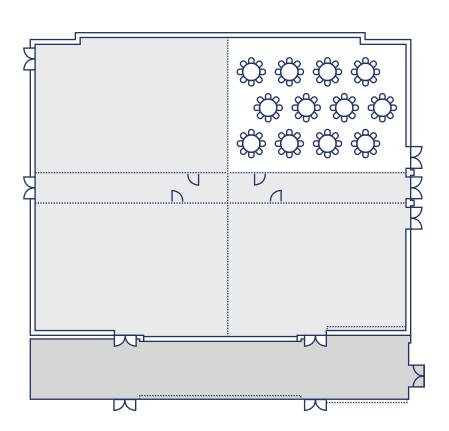

## Max Capacity Setup - Rounds

USU Quad Ballroom 2300

#### **EQUIPMENT LIST**

[12] 60" Round Tables [96] USU Ballroom Chairs (12 Total Tables, 96 Total Chairs)