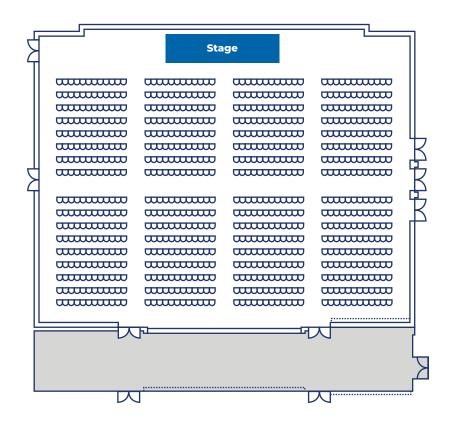

## Max Capacity Setup - Lecture

USU Ballroom 2300

#### **EQUIPMENT LIST**

**[816]** USU Ballroom Chairs (0 Total Tables, 816 Total Chairs) **[1]** 32' x 8' Stage