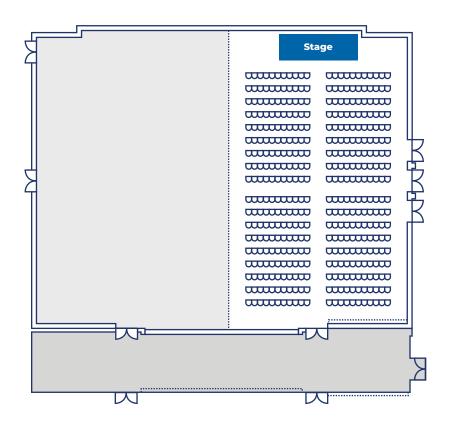

## Max Capacity Setup - Lecture

USU Ballroom 2300

#### **EQUIPMENT LIST**

**[816]** USU Ballroom Chairs (0 Total Tables, 816 Total Chairs) **[1]** 32' x 8' Stage