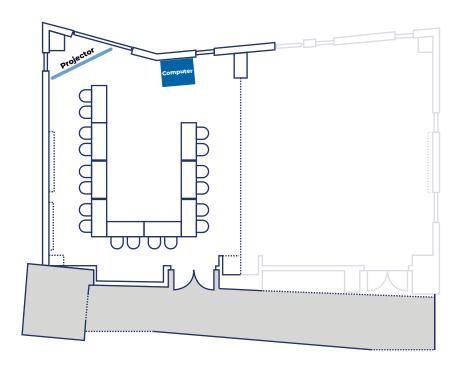

## **U-SHAPE**

#### **EQUIPMENT LIST**

[9] 5' x 2' Rectangle Tables [18] USU Ballroom Chairs (9 Total Tables, 18 Total Chairs)