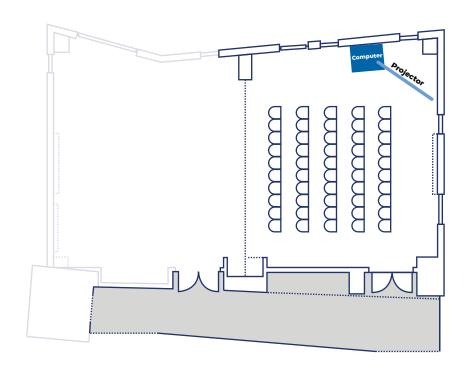

## **CLASSROOM**

(FACING SCREENS)

#### **EQUIPMENT LIST**

[21] 5' x 2' Rectangle Tables [42] USU Ballroom Chairs (21 Total Tables, 42 Total Chairs)