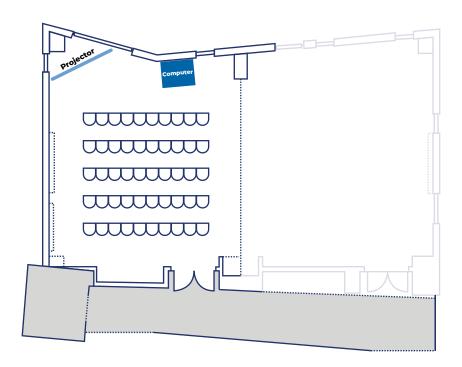

## LECTURE (FACING SCREENS)

#### **EQUIPMENT LIST**

[100] USU Ballroom Chairs (100 Total Chairs)