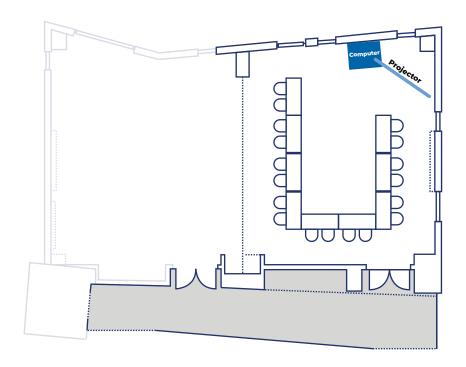

## **U-SHAPE**

#### **EQUIPMENT LIST**

[9] 5' x 2' Rectangle Tables [18] USU Ballroom Chairs (9 Total Tables, 18 Total Chairs)