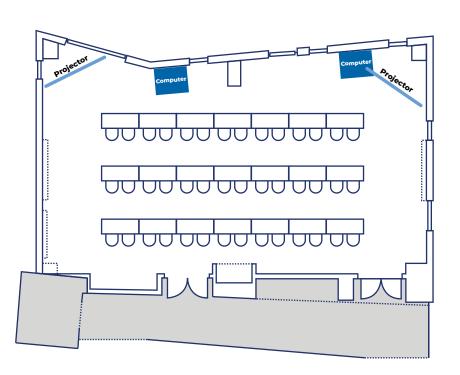

## **CLASSROOM**

(FACING SCREENS)

#### **EQUIPMENT LIST**

[21] 5' x 2' Rectangle Tables [42] USU Ballroom Chairs (21 Total Tables, 42 Total Chairs)