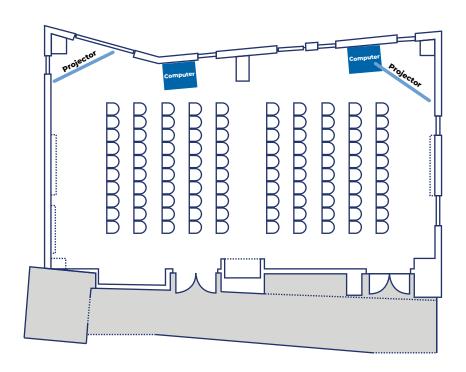

## **ROUNDS**

#### **EQUIPMENT LIST**

**[8]** 60" Round Tables **[64]** USU Ballroom Chairs (8 Total Tables, 64 Total Chairs)