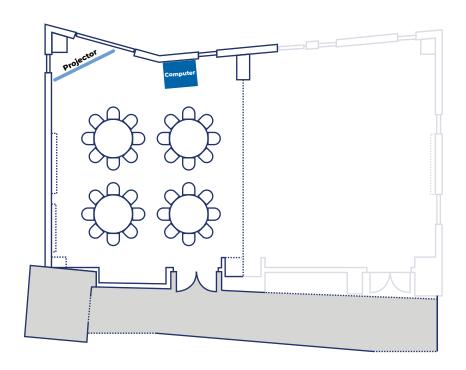

## **ROUNDS**

#### **EQUIPMENT LIST**

**[4]** 60" Round Tables **[32]** USU Ballroom Chairs (4 Total Tables, 32 Total Chairs)