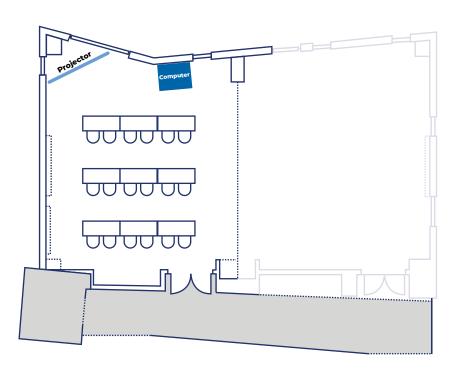

## **CLASSROOM**

(FACING SCREENS)

#### **EQUIPMENT LIST**

[21] 5' x 2' Rectangle Tables [42] USU Ballroom Chairs (21 Total Tables, 42 Total Chairs)