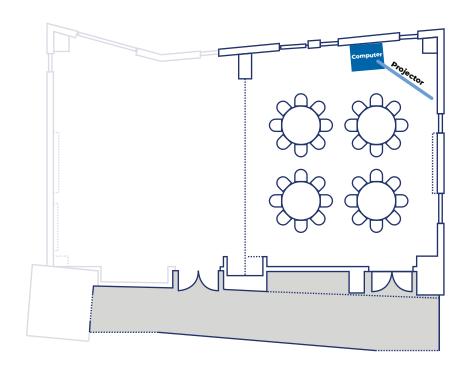

## **ROUNDS**

#### **EQUIPMENT LIST**

**[8]** 60" Round Tables **[64]** USU Ballroom Chairs (8 Total Tables, 64 Total Chairs)