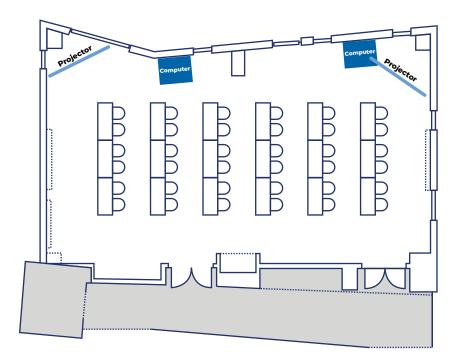

## **CLASSROOM**

(FACING SCREENS)

#### **EQUIPMENT LIST**

[21] 5' x 2' Rectangle Tables [42] USU Ballroom Chairs (21 Total Tables, 42 Total Chairs)