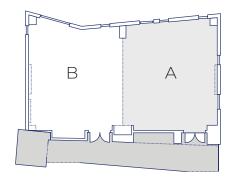

## **03** Meeting Room AB

- O3 Classroom (Facing Screens)
  Classroom (Facing Whiteboards)
- O4 Lecture (Facing Screens) Lecture (Facing Whiteboards)
- O5 Open Square Rounds

## **06** Meeting Room A

- O6 Classroom (Facing Screen) Classroom (Facing Whiteboards)
- O7 Lecture (Facing Screen) Lecture (Facing Whiteboards)
- OB Open Square Rounds
- 09 U-Shape

## 10 Meeting Room B

- Classroom (Facing Screen)
  Classroom (Facing Whiteboards)
- Lecture (Facing Screen)
  Lecture (Facing Whiteboards)
- 12 Open Square Rounds
- 13 U-Shape