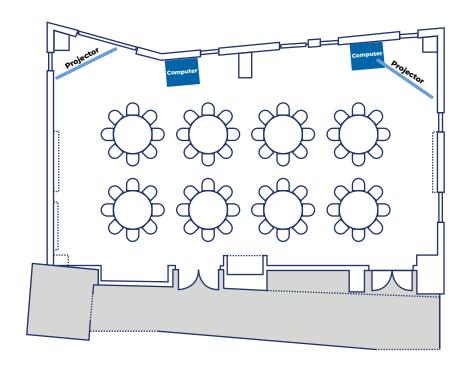

## **ROUNDS**

#### **EQUIPMENT LIST**

**[8]** 60" Round Tables **[64]** USU Ballroom Chairs (8 Total Tables, 64 Total Chairs)