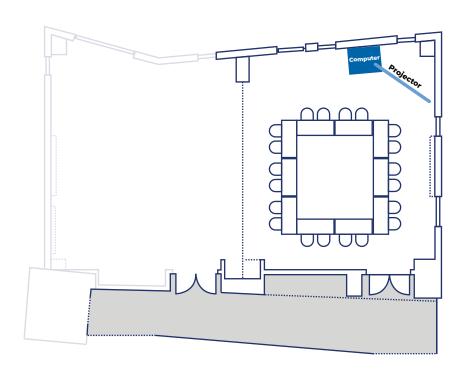

## OPEN SQUARE

#### **EQUIPMENT LIST**

[20] 5' x 2' Rectangle Tables [40] USU Ballroom Chairs (20 Total Tables, 40 Total Chairs)