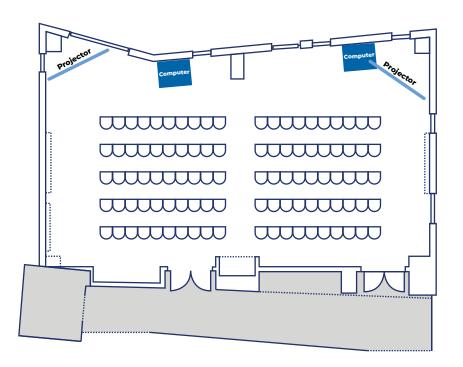

## LECTURE (FACING SCREENS)

#### **EQUIPMENT LIST**

[100] USU Ballroom Chairs (100 Total Chairs)