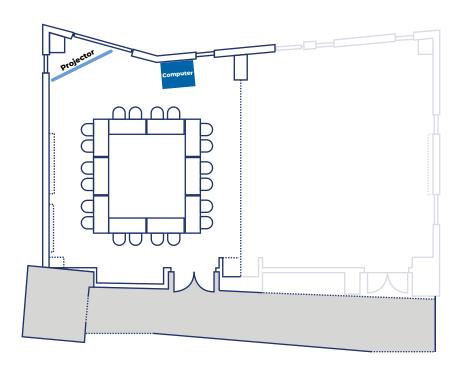

## **U-SHAPE**

#### **EQUIPMENT LIST**

[9] 5' x 2' Rectangle Tables [18] USU Ballroom Chairs (9 Total Tables, 18 Total Chairs)