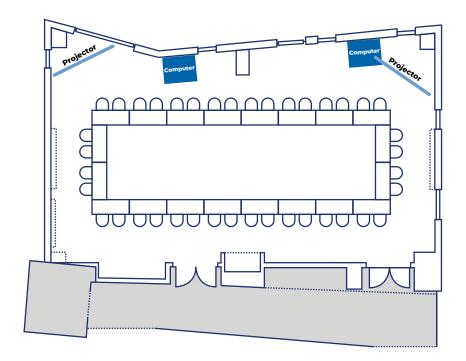

## **U-SHAPE**

#### **EQUIPMENT LIST**

[9] 5' x 2' Rectangle Tables [18] USU Ballroom Chairs (9 Total Tables, 18 Total Chairs)