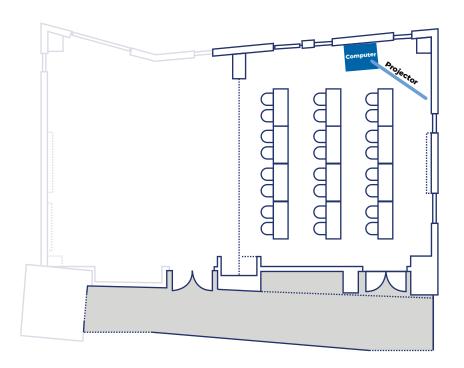

# CLASSROOM (FACING WHITEBOARDS)

#### **EQUIPMENT LIST**

[12] 5' x 2' Rectangle Tables [24] USU Ballroom Chairs (12 Total Tables, 24 Total Chairs)