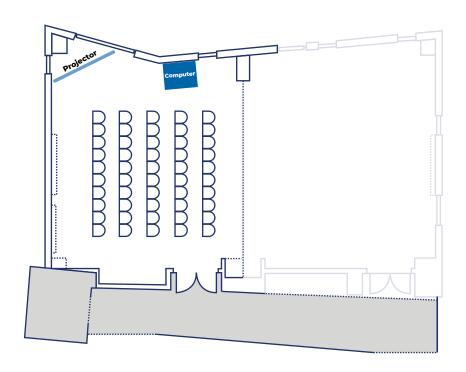

# LECTURE (FACING WHITEBOARDS)

#### **EQUIPMENT LIST**

**[100]** USU Ballroom Chairs (100 Total Chairs)