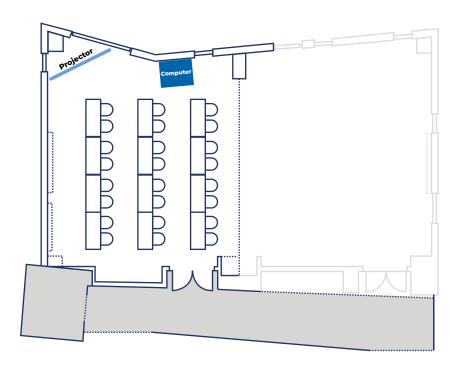

# CLASSROOM (FACING WHITEBOARDS)

#### **EQUIPMENT LIST**

[18] 5' x 2' Rectangle Tables [36] USU Ballroom Chairs (18 Total Tables, 36 Total Chairs)