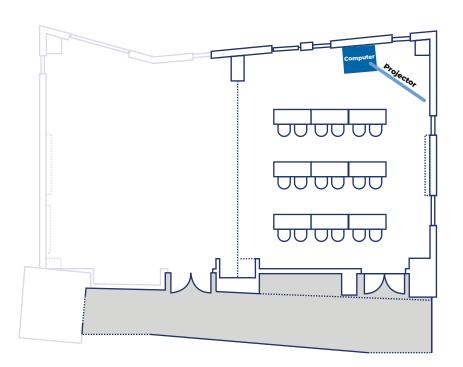

# CLASSROOM (FACING SCREEN)

#### **EQUIPMENT LIST**

[9] 5' x 2' Rectangle Tables [18] USU Ballroom Chairs (9 Total Tables, 18 Total Chairs)