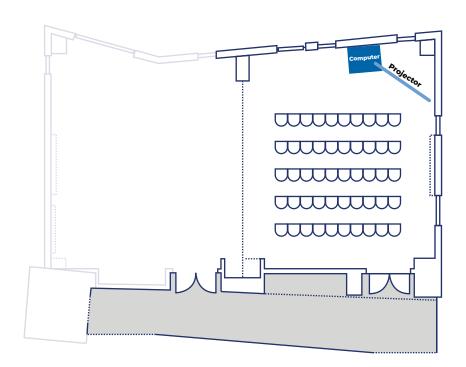

## LECTURE (FACING SCREEN)

#### **EQUIPMENT LIST**

**[50]** USU Ballroom Chairs (50 Total Chairs)